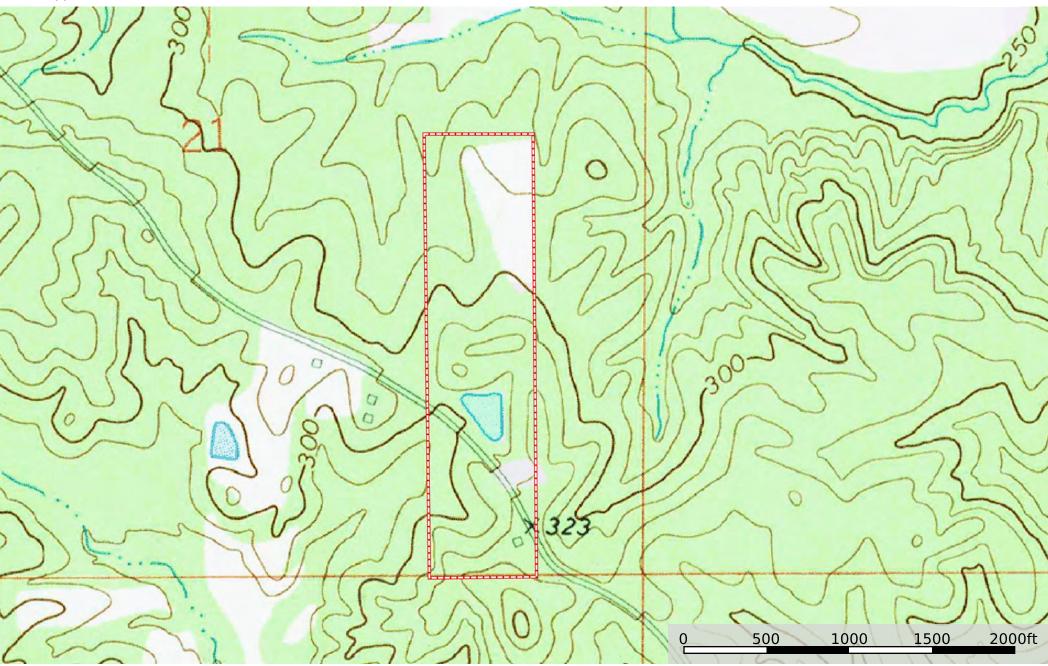

"Your One Stop Real Estate Shop"
LAND & TIMBER | RESIDENTIAL | COMMERCIAL | OIL & GAS

- \* ONLY \$168,000.00
- \* 40 acres +/- Will Divide
- Pearl River area
- \* Great Location, easy access!

## Country Living at it's BEST!!!

Gently Rolling 40 ac +/- Great Hunting!!!

- This is your HAPPY PLACE!
- Beautiful rolling hills with young pines
- Stock Pond
- Great Road Frontage & Access
- Great Hunting (Deer & Turkey)
- Power & Water Available
- Address: 15055 MS Hwy 472, Hazlehurst, MS 39083

## Will Divide

- North 30 acres- \$135k
- South 10 acres- \$55k