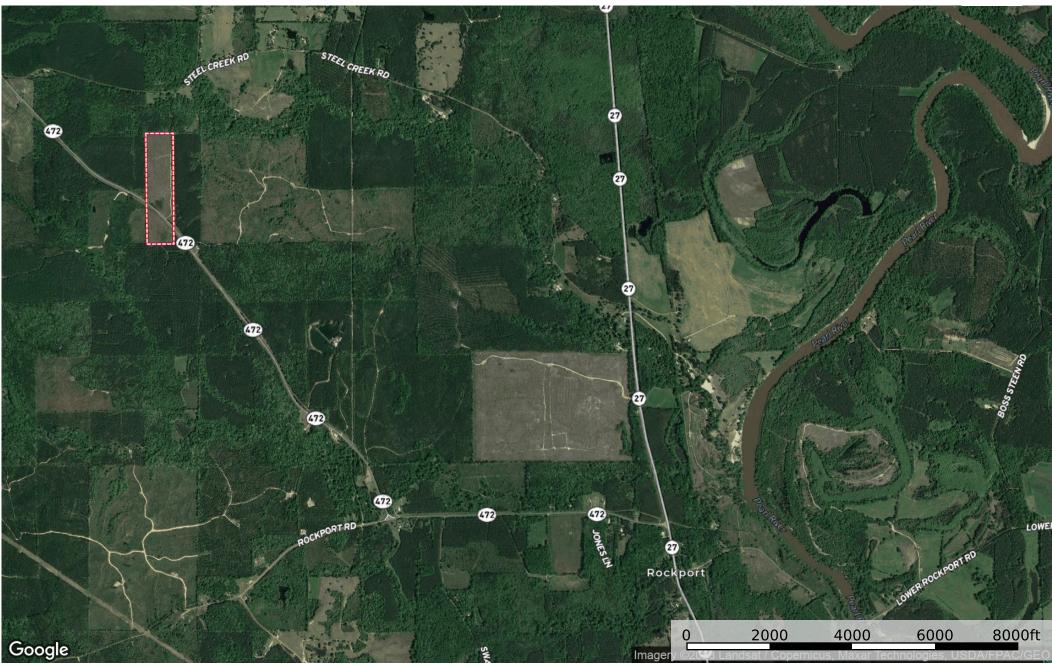

## Country Living at it's BEST!!!

Gently Rolling 40 ac +/- Great Hunting!!!

- This is your HAPPY PLACE!
- Beautiful rolling hills with young pines
- Stock Pond
- Great Road Frontage & Access
- Great Hunting (Deer & Turkey)
- Power & Water Available
- Address: 15055 MS Hwy 472, Hazlehurst, MS 39083

## Will Divide

- North 30 acres- \$135k
- South 10 acres- \$55k