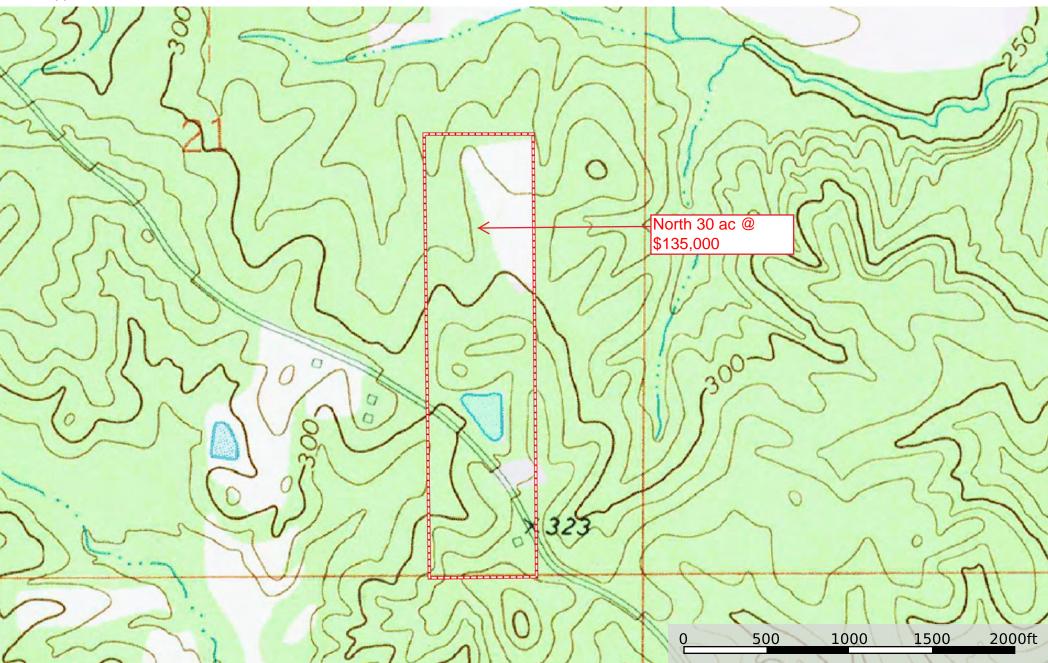

"Your One Stop Real Estate Shop"
LAND & TIMBER | RESIDENTIAL | COMMERCIAL | OIL & GAS

- \* ONLY \$168,000.00
- 40 acres +/- Will Divide
   North 30 ac @ \$135,000.00
- Pearl River area
- Great Location, easy access!

## Will Divide

- North 30 acres- \$135k
  - South 10 acres- \$55k