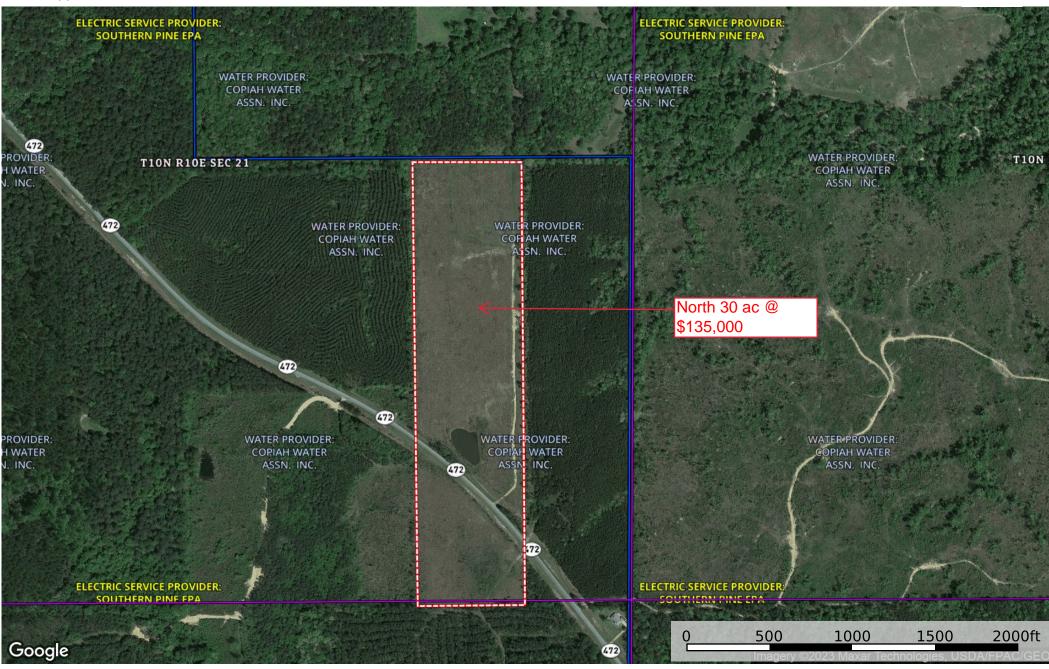

## Will Divide

- North 30 acres- \$135k
  - South 10 acres- \$55k

## **Excellent Home Sites**

- **Great Community**
- Abundant Wildlife

Boundary

Water Service Areas

Electric Service Areas

Boundary