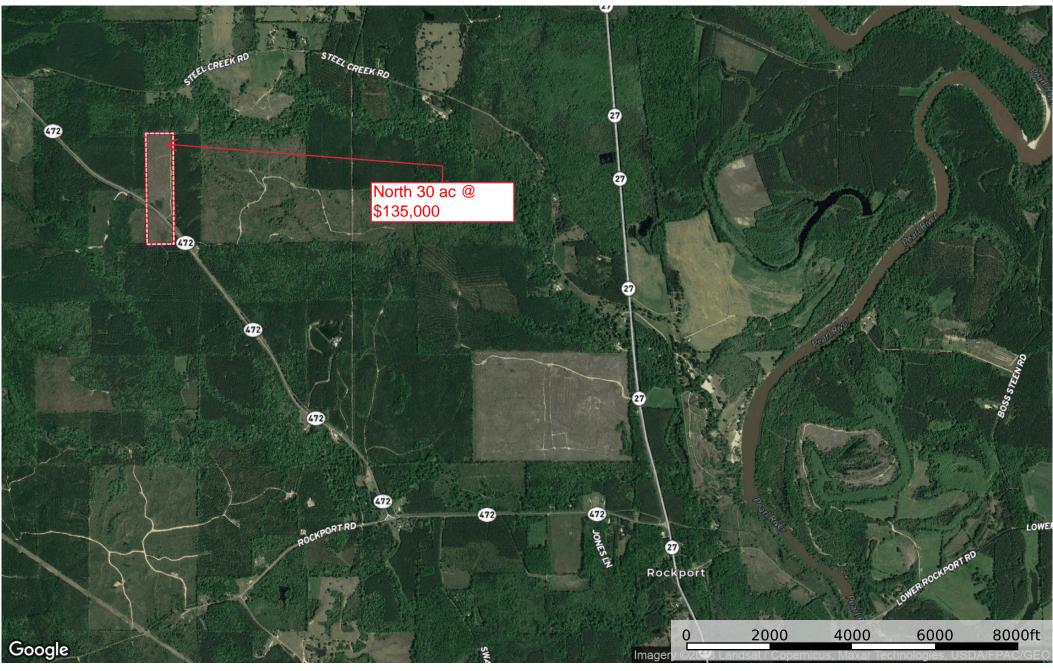

"Your One Stop Real Estate Shop"
LAND & TIMBER | RESIDENTIAL | COMMERCIAL | OIL & GAS

- \* ONLY \$168,000.00
- 40 acres +/- Will Divide
   North 30 ac @ \$135,000.00
- Pearl River area
- Great Location, easy access!

## Will Divide

- North 30 acres- \$135k
  - South 10 acres- \$55k