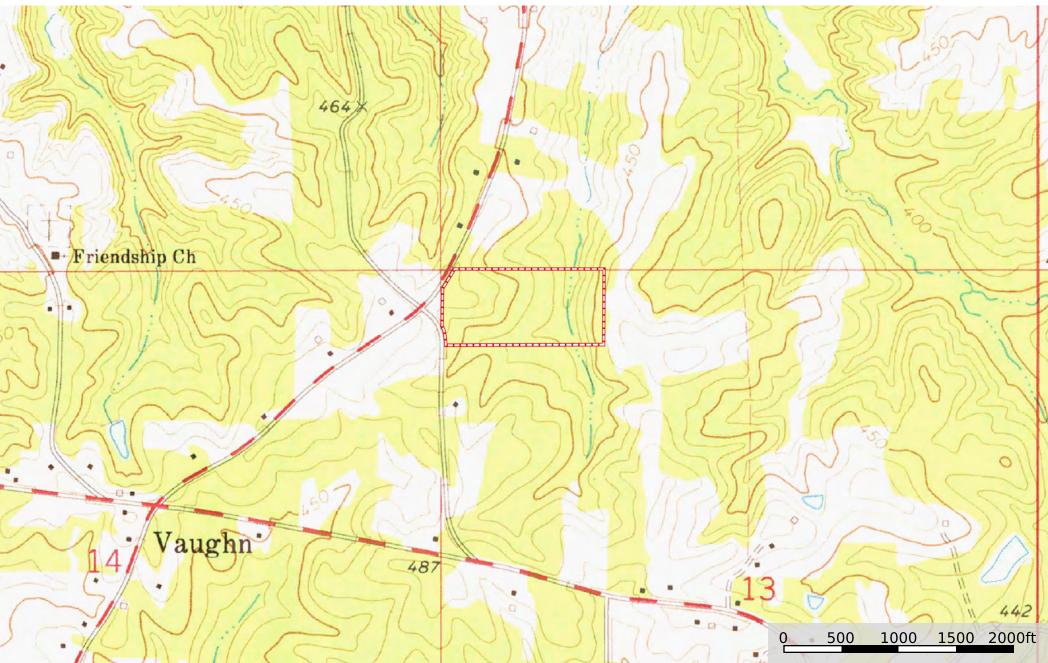

- Incredible Location in Lincoln Co MS
- Great Double Road Frontage
- Mature Timber w/ creek
- Loyd Star School District "LSSD"
- Low Annual Taxes
- Utilities available
- Address: 1539 Jackson-Liberty Rd, Brookhaven, MS 39601

## **Additional Info:**

- Double Road Frontage
- Small Creek Frontage

- Great Neighborhood
- Minutes to Brookhaven

Boundary