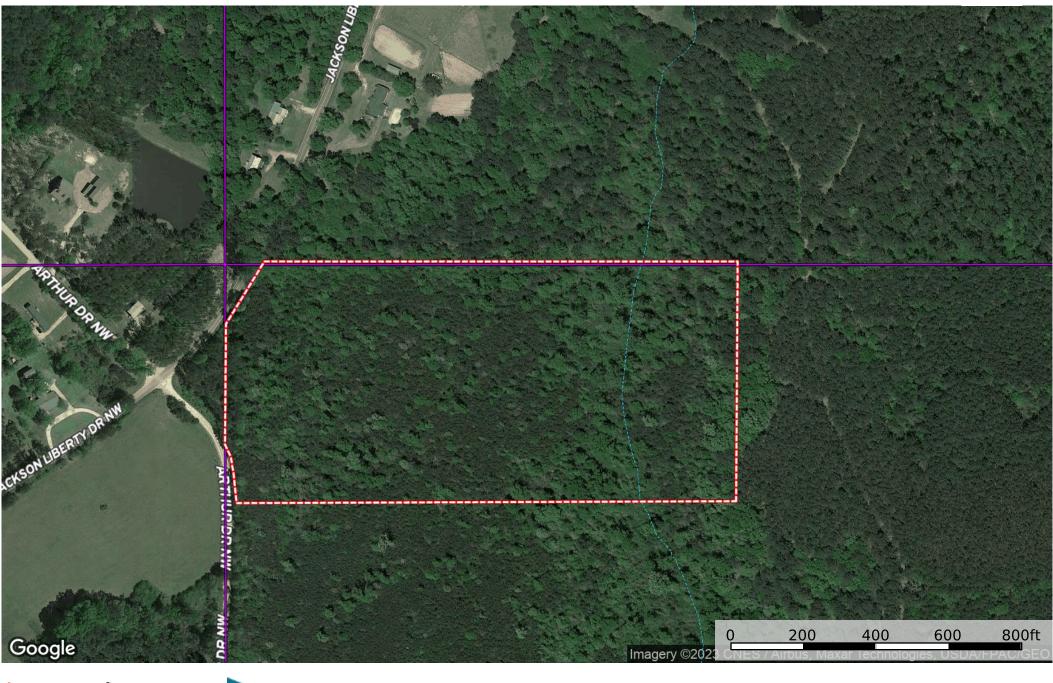

- Incredible Location in Lincoln Co MS
- Great Double Road Frontage
- Mature Timber w/ creek
- Loyd Star School District "LSSD"
- Low Annual Taxes
- Utilities available
- Address: 1539 Jackson-Liberty Rd, Brookhaven, MS 39601

## **Additional Info:**

- Double Road Frontage
- Small Creek Frontage

- Great Neighborhood
- Minutes to Brookhaven

Boundary