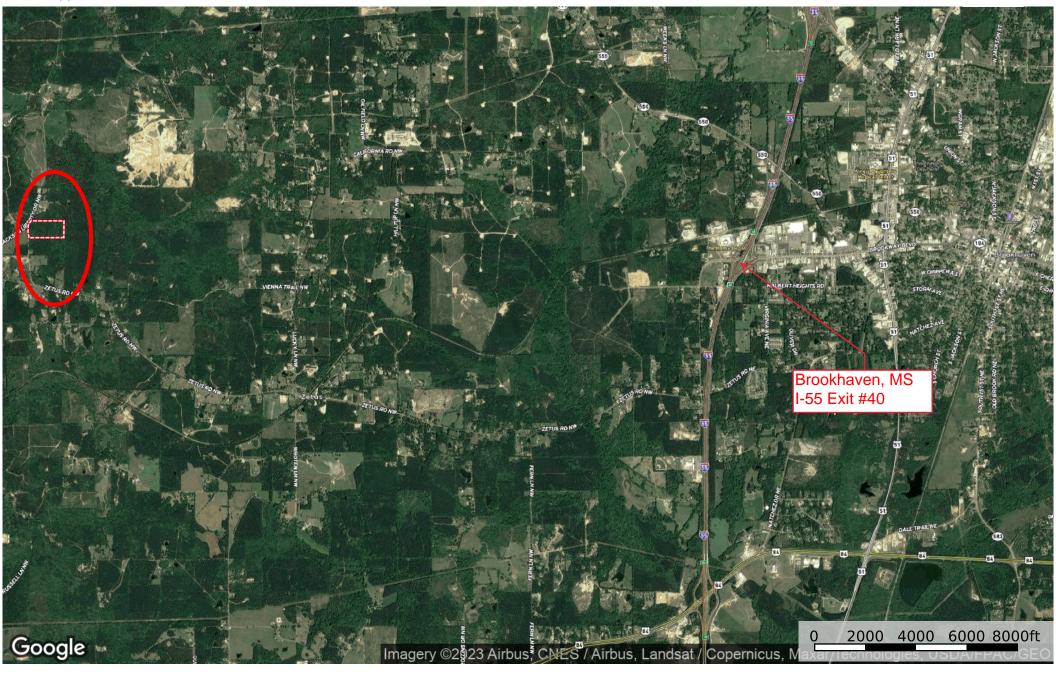

- Incredible Location in Lincoln Co MS
- Great Double Road Frontage
- Mature Timber w/ creek
- Loyd Star School District "LSSD"
- Low Annual Taxes
- Utilities available
- Address: 1539 Jackson-Liberty Rd, Brookhaven, MS 39601

## **Additional Info:**

- Double Road Frontage
- Small Creek Frontage

- Great Neighborhood
- Minutes to Brookhaven

Boundary