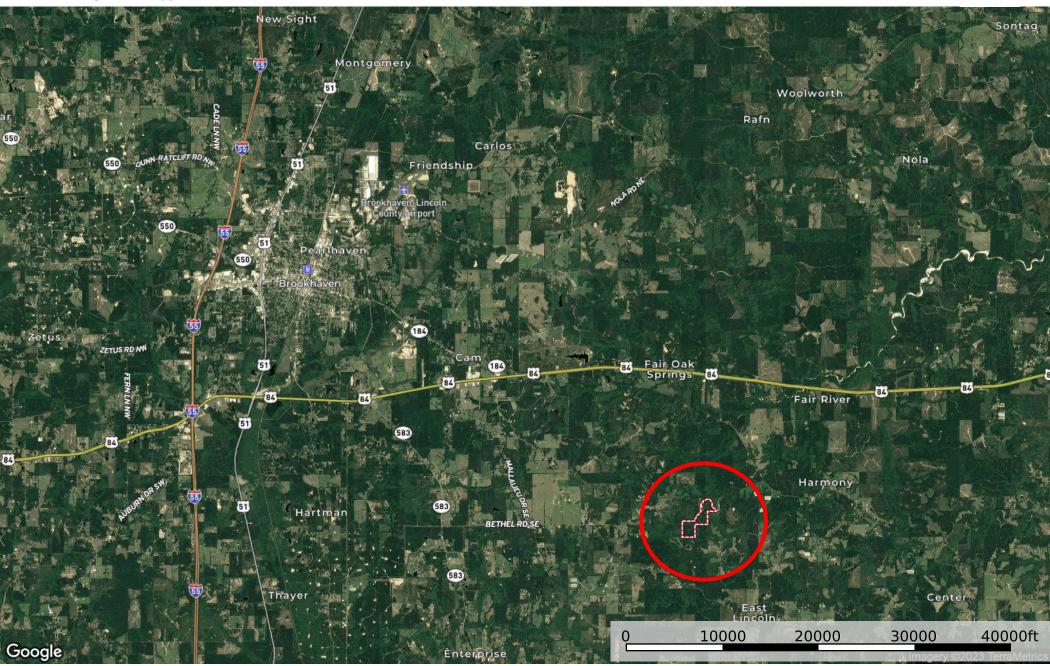

# Hunting, Live-Creek, & much more! 120 ac+/- of prime rec land in the lot in BSD!

- Incredible Location in Lincoln Co MS
- Great Road Frontage
- Mature Timber w/ some cutover
- Brookhaven School District "BSD"
- Low Annual Taxes
- Utilities available
- Address: 2942 Allen Rd SE, Brookhaven, MS 39601

#### Lincoln 120

Lincoln County, Mississippi, 120 AC +/-