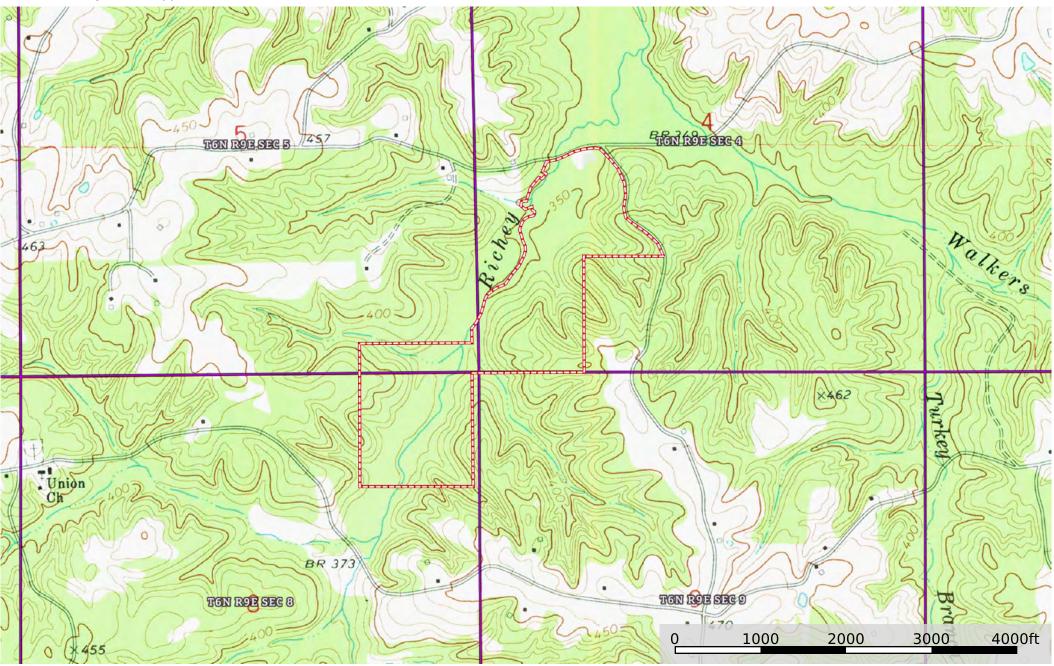

## **Additional Info:**

- Road Frontage
- Ritchey Creek Frontage

- Great Neighborhood
- Minutes to Brookhaven

#### Lincoln 120

Lincoln County, Mississippi, 120 AC +/-