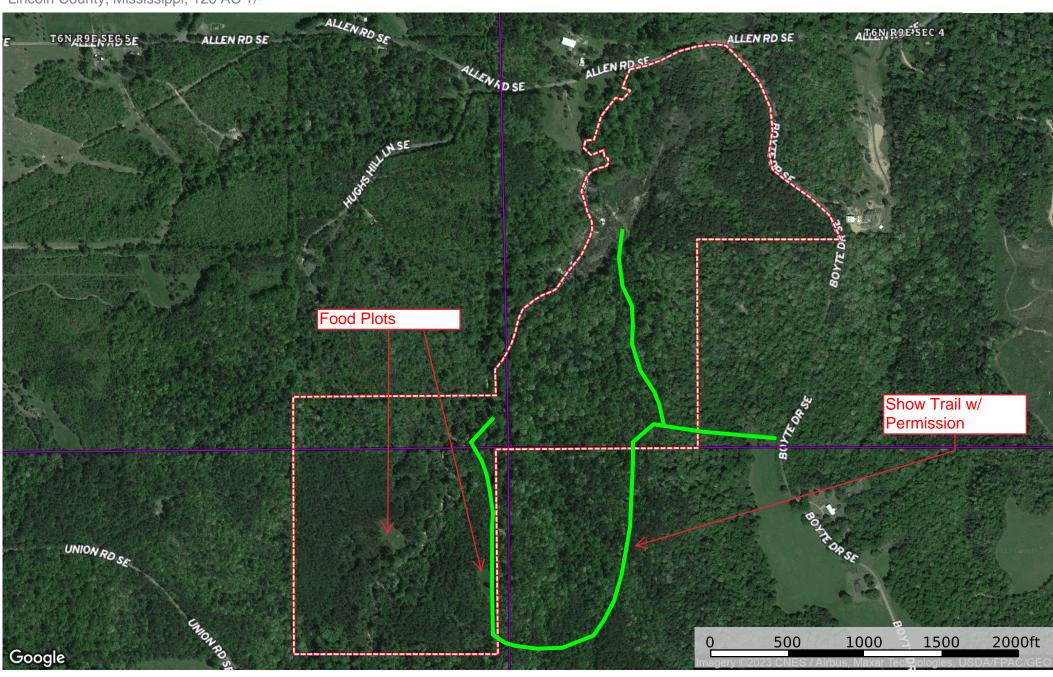

# Hunting, Live-Creek, & much more! 120 ac+/- of prime rec land in the lot in BSD!

- Incredible Location in Lincoln Co MS
- Great Road Frontage
- Mature Timber w/ some cutover
- Brookhaven School District "BSD"
- Low Annual Taxes
- Utilities available
- Address: 2942 Allen Rd SE, Brookhaven, MS 39601

## **Additional Info:**

- Road Frontage
- Ritchey Creek Frontage

- Great Neighborhood
- Minutes to Brookhaven

### Lincoln 120

Lincoln County, Mississippi, 120 AC +/-

Boundary