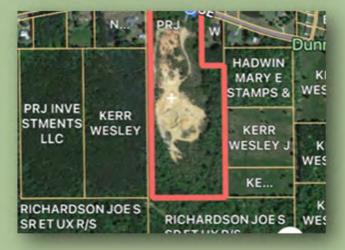

## Surface Minerals Opportunity!

42 ac +/- of gravel located just south of Brookhaven!

- Commercial Gravel Opportunity!
- Beautiful Pines & Hardwoods
- Appraisal Upon Request
  - Over 700,000 yards of Gravel
  - Great Road Frontage & Access
  - Utilities
  - Address: 141 Katie Trail, Brookhaven, MS 39601

## Seller will Divide-

- West 18 ac \$135,000
- East 24 ac \$180,000