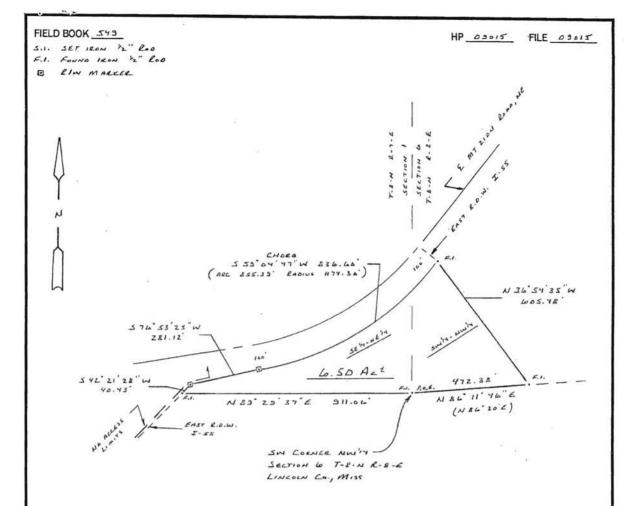

## REFUGE RESOURCES, LLC Class "B" Survey

A parcel of land containing 6.50 acres more or less situated in the SW 1/4 of the NW 1/4 of Section 6, Township 8 North; Range 8 East, & also in the SE 1/4 of the NE 1/4 of Section 1, Township 8 North; Range 7 East, Lincoln County, Mississippi.

Bearings referenced to true North established by Solar Observation.

( ) Bearing from Deed Book 1220 Page 161.

Deed reference: Deed Book 1385 Page 523

SEC. 1 T-L-X R-7-E SEC. 4, T-2-4; R-1-6

BENCHMARK SURVEYING, INC.

310 East Monticello Street Brookhaven, MS 39601 (601) 833-6116

SCALE: 1" = 3 6 6'

DATE: 5-5-14

## REFUGE RESOURCES, LLC

Class "B" Survey Property Description

A parcel of land containing 6.50 acres more or less situated in the SW ¼ of the NW ¼ of Section 6, Township 8 North; Range 8 & also in the SE ¼ of the NE ¼ of Section 1, Township 8 North; Range 7 East, Lincoln County, Mississippi and being more particularly described as follows:

Commencing at the SW Corner of the NW ¼ of Section 6, said point being the POINT OF BEGINNING.

- 1. Thence run N86-11-46E 472.38 feet (N86-20E)
- 2. Thence run N36-54-35W 605.48 feet to the East right-of-way of Interstate 55
- 3. Thence run along said right-of-way a curve to the right the chord being S59-04-47W 836.60 feet to a right-of-way marker
- Thence run along said right-of-way, S76-53-25W 281.12 feet to a right-ofway marker
- 5. Thence run along said right-of-way, S42-21-28W 40.43 feet
- 6. Thence run N89-29-37E 911.06 feet to the POINT OF BEGINNING.
- ( ) Bearing from Deed Book 1220 Page 161.