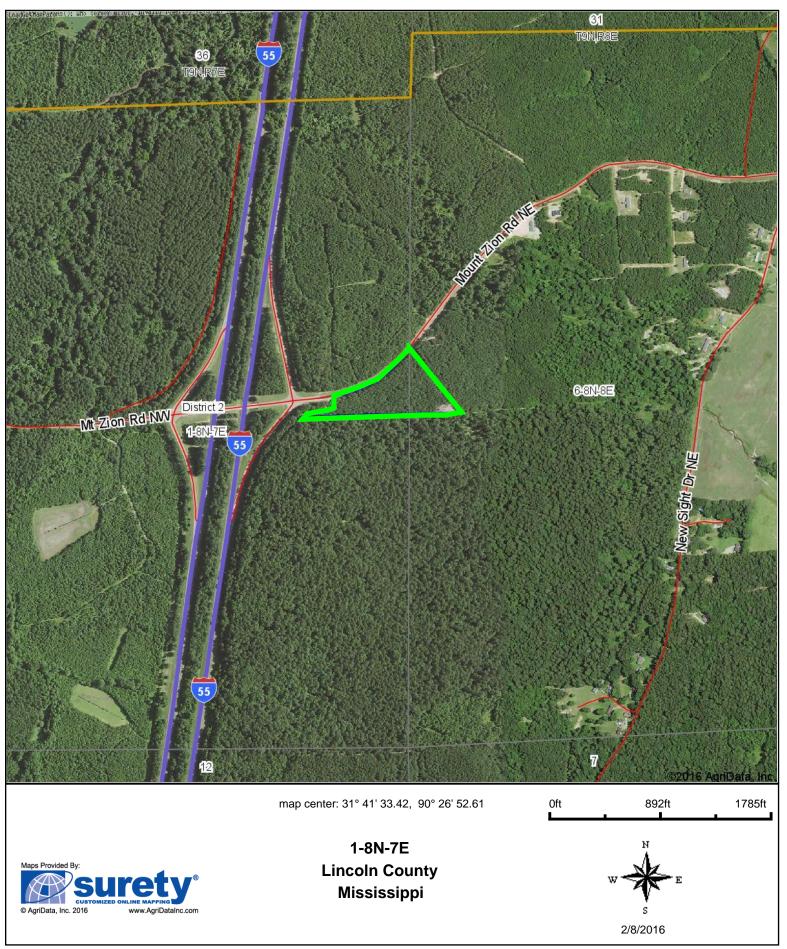

## **Aerial Map**

## REFUGE RESOURCES, LLC Class "B" Survey

A parcel of land containing 6.50 acres more or less situated in the SW 1/4 of the NW 1/4 of Section 6, Township 8 North; Range 8 East, & also in the SE 1/4 of the NE 1/4 of Section 1, Township 8 North; Range 7 East, Lincoln County, Mississippi.

## REFUGE RESOURCES, LLC

Class "B" Survey Property Description

A parcel of land containing 6.50 acres more or less situated in the SW ¼ of the NW ¼ of Section 6, Township 8 North; Range 8 & also in the SE ¼ of the NE ¼ of Section 1, Township 8 North; Range 7 East, Lincoln County, Mississippi and being more particularly described as follows: