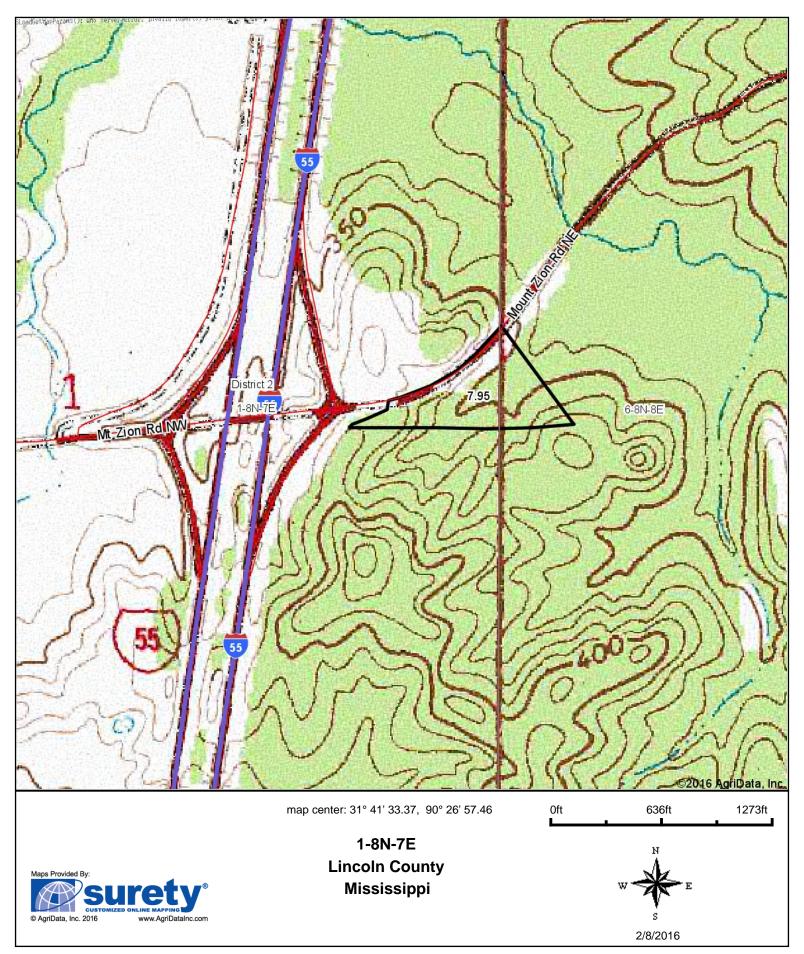

## **Aerial Map**

## REFUGE RESOURCES, LLC Class "B" Survey

A parcel of land containing 6.50 acres more or less situated in the SW 1/4 of the NW 1/4 of Section 6, Township 8 North; Range 8 East, & also in the SE 1/4 of the NE 1/4 of Section 1, Township 8 North; Range 7 East, Lincoln County, Mississippi.

## REFUGE RESOURCES, LLC

Class "B" Survey Property Description

A parcel of land containing 6.50 acres more or less situated in the SW ¼ of the NW ¼ of Section 6, Township 8 North; Range 8 & also in the SE ¼ of the NE ¼ of Section 1, Township 8 North; Range 7 East, Lincoln County, Mississippi and being more particularly described as follows: