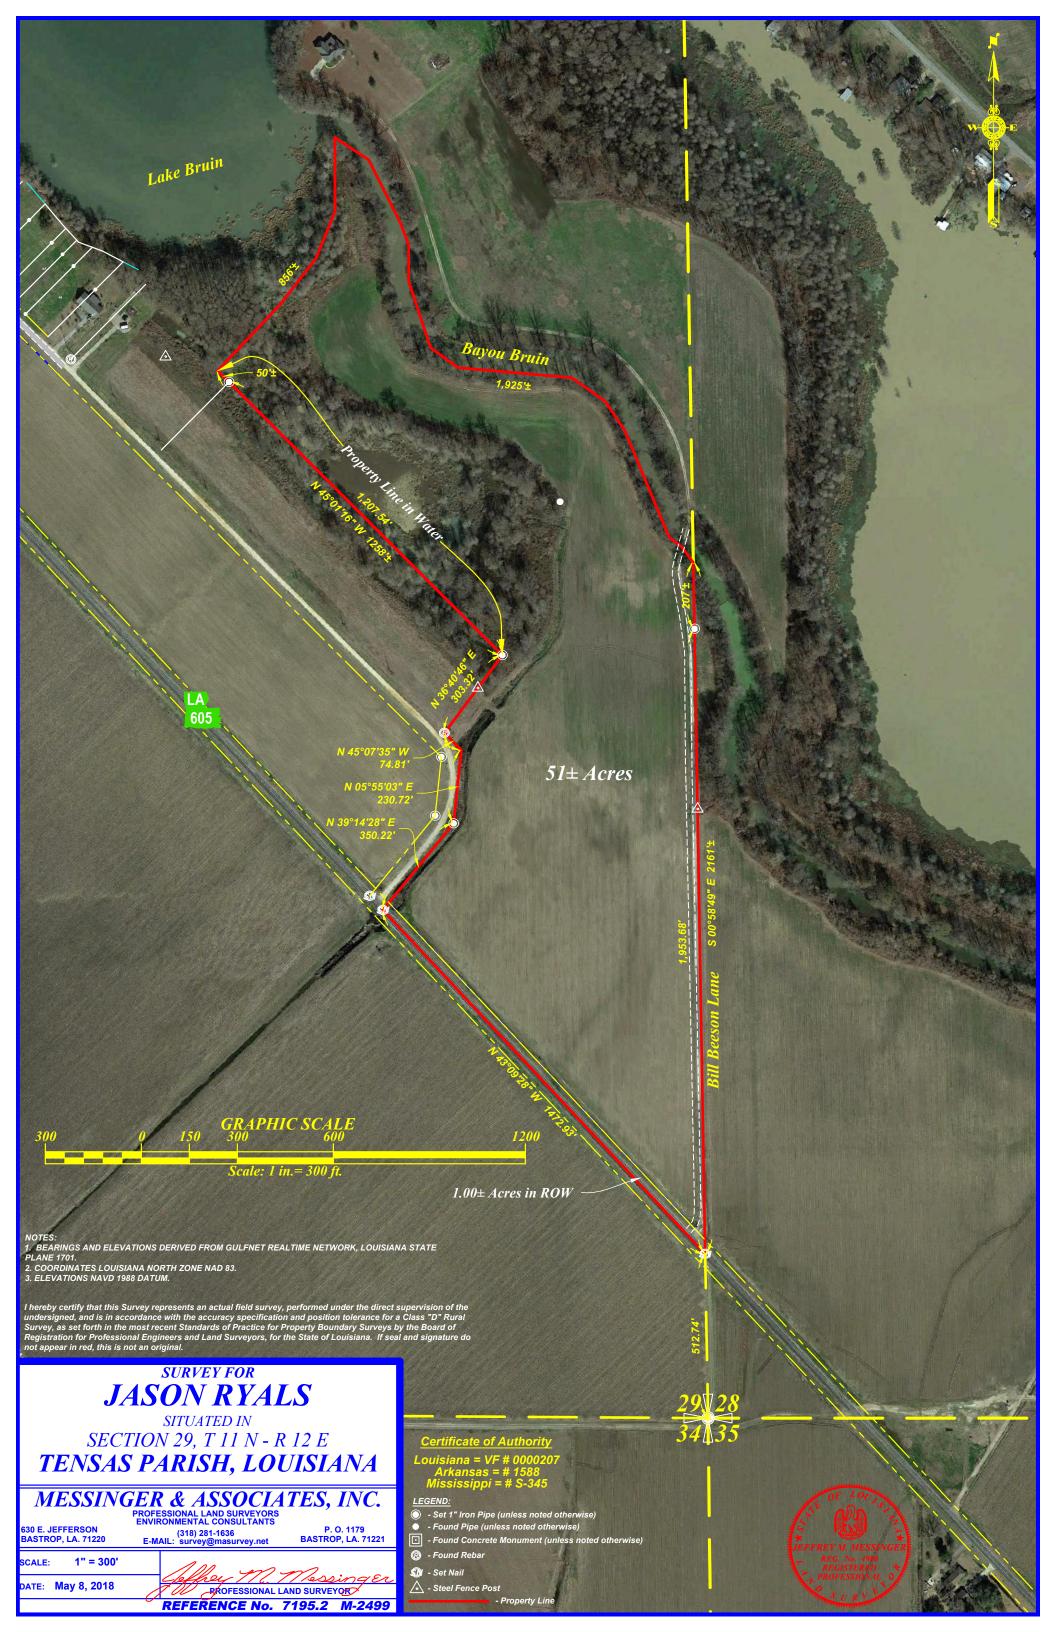

"Your One Stop Real Estate Shop"
LAND & TIMBER | RESIDENTIAL | COMMERCIAL | OIL & GAS

- \* **ONLY** \$ 449,000.00
- 51 acres +/-
- Ag Land & Waterfront

## Doin' Bruin at its BEST!!!

28 ac +/- of Prime Ag Land with Lake and Bayou Waterfront

- Location, Location, Location!!!
- · Ag land is currently leased
- All Utilities
- Duel Road Frontage
- Great Neighbors
- Fishing, All water-sports, and hunting at your finger-tips
- Address: 4580 LA-605, St. Joseph, LA 71366

## Lake Bruin and Bayou Bruin Water-Front