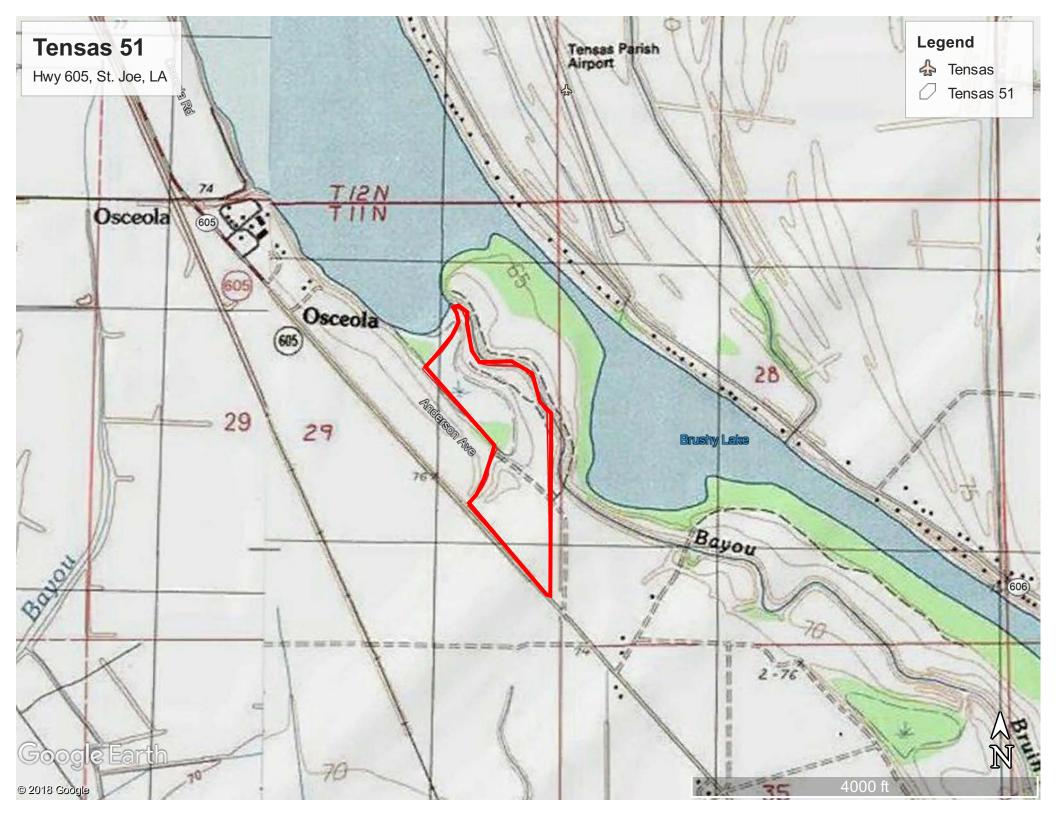

"Your One Stop Real Estate Shop"
LAND & TIMBER | RESIDENTIAL | COMMERCIAL | OIL & GAS

- \* **ONLY** \$ 449,000.00
- 51 acres +/-
- Ag Land & Waterfront

## Doin' Bruin at its BEST!!!

28 ac +/- of Prime Ag Land with Lake and Bayou Waterfront

- Location, Location, Location!!!
- · Ag land is currently leased
- All Utilities
- Duel Road Frontage
- Great Neighbors
- Fishing, All water-sports, and hunting at your finger-tips
- Address: 4580 LA-605, St. Joseph, LA 71366