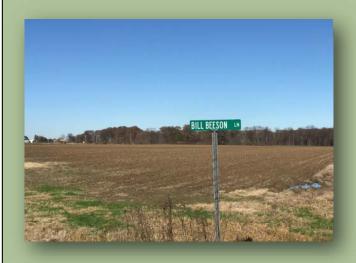

## Doin' Bruin at its BEST!!!

28 ac +/- of Prime Ag Land with Lake and Bayou Waterfront

- Location, Location, Location!!!
- · Ag land is currently leased
- All Utilities
- Duel Road Frontage
- Great Neighbors
- Fishing, All water-sports, and hunting at your finger-tips
- Address: 4580 LA-605, St. Joseph, LA 71366

# Ready-to Go Ag Land w/utilities and much more!!!