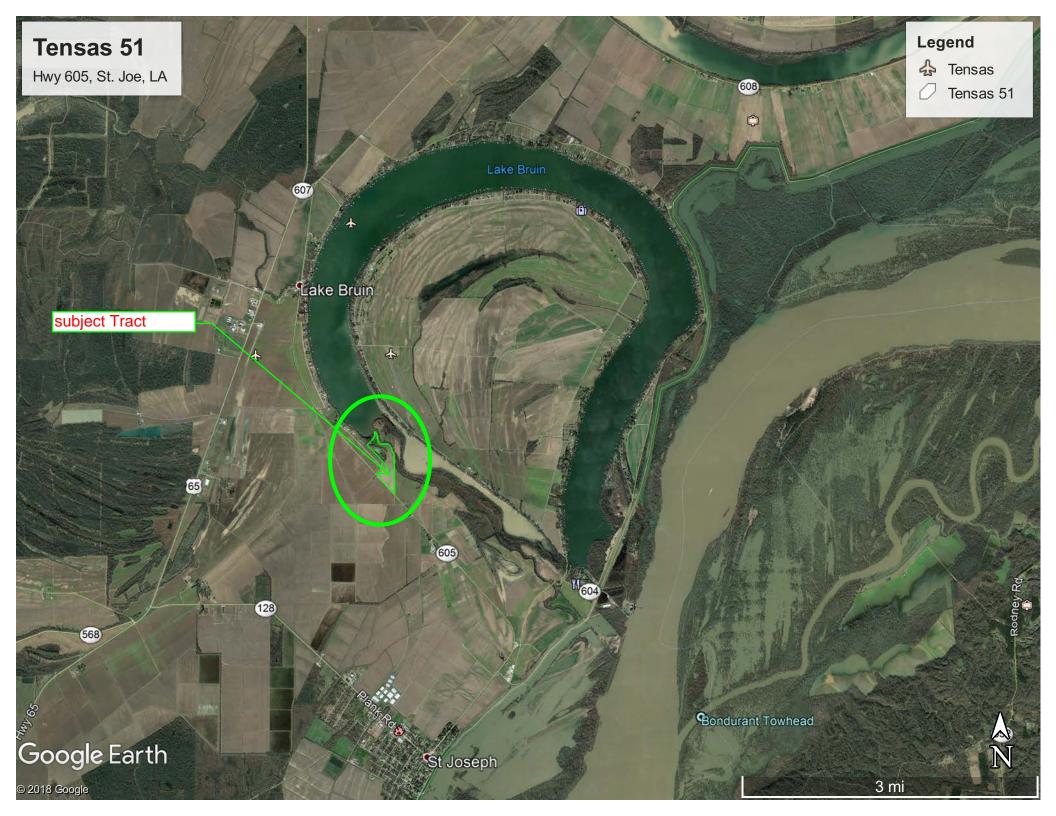

## Doin' Bruin at its BEST!!!

28 ac +/- of Prime Ag Land with Lake and Bayou Waterfront

- Location, Location, Location!!!
- · Ag land is currently leased
- All Utilities
- Duel Road Frontage
- Great Neighbors
- Fishing, All water-sports, and hunting at your finger-tips
- Address: 4580 LA-605, St. Joseph, LA 71366

## Lake Bruin and Bayou Bruin Water-Front