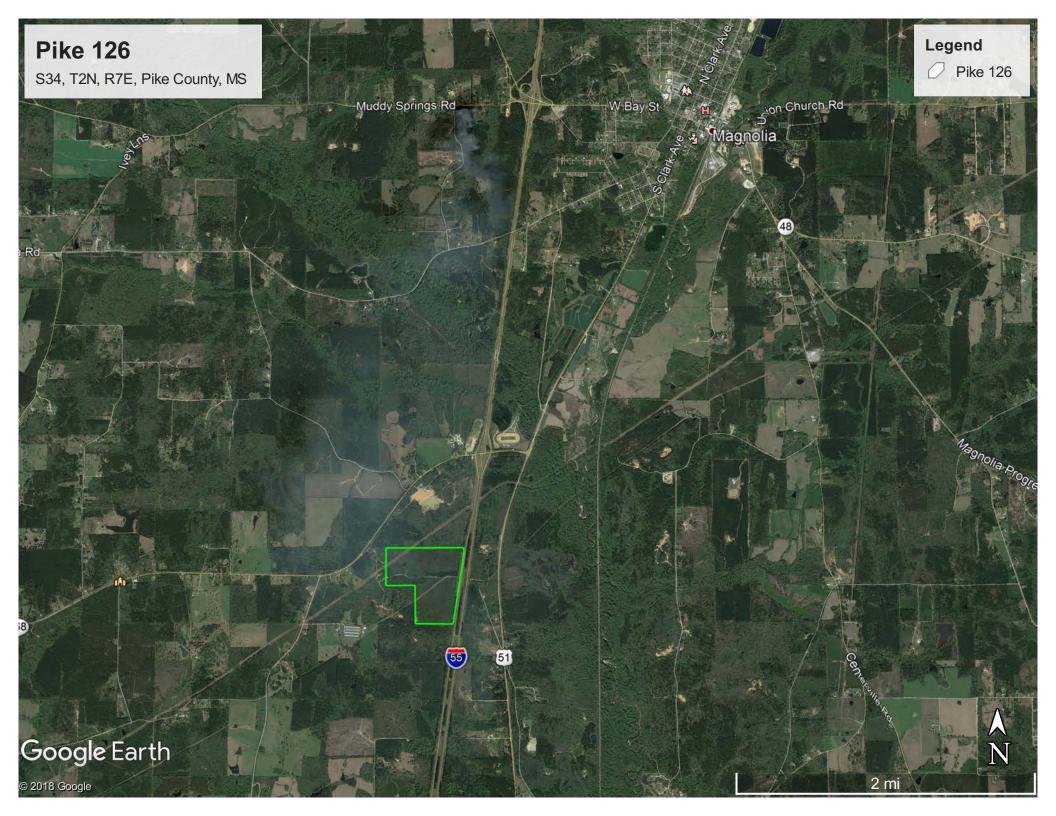

## P R O P E R T I E S • L L C

"Your One Stop Real Estate Shop" LAND & TIMBER | RESIDENTIAL | COMMERCIAL | OIL & GAS

- ONLY \$280,000.00
- 126 acres +/-
- I-55 S Frontage

## Rolling Hills of baby pine on I-55! 126 ac +/- of Prime Land with large lake site

- Location, Location, Location!!!
- Land is stocked with young pines
- All Utilities
- Right-of-way pending
- Great Neighbors
- Excellent investment & hunting opportunity at your finger-tips
- Address: 3085 MS-568, Magnolia, MS 39652