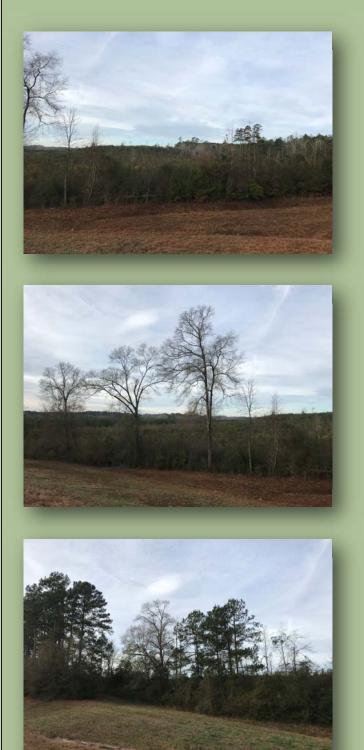

## Rolling Hills of baby pine on I-55! 126 ac +/- of Prime Land with large lake site

- Location, Location, Location!!!
- Land is stocked with young pines
- All Utilities
- Right-of-way pending
- Great Neighbors
- Excellent investment & hunting opportunity at your finger-tips
- Address: 3085 MS-568, Magnolia, MS 39652

Gary W. Stewart MOBILE: 601-757-3009 gwstewart@4cornerprop.com

Office: 601-952-2828 Fax: 601-510-9446 www.4cplandandhomes.com

More Info:

Great property priced to sell, excellent investment property and hunting opportunities minutes for LA!