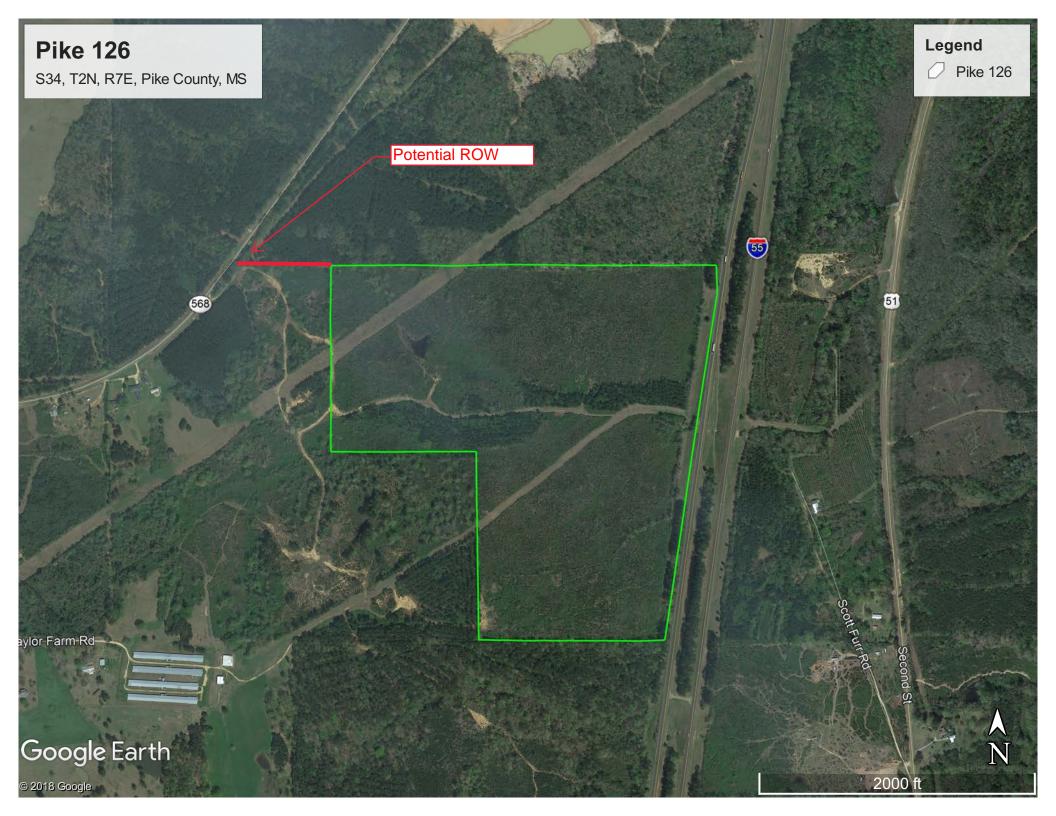

## Rolling Hills of baby pine on I-55! 126 ac +/- of Prime Land with large lake site

- Location, Location, Location!!!
- Land is stocked with young pines
- All Utilities
- Right-of-way pending
- Great Neighbors
- Excellent investment & hunting opportunity at your finger-tips
- Address: 3085 MS-568, Magnolia, MS 39652