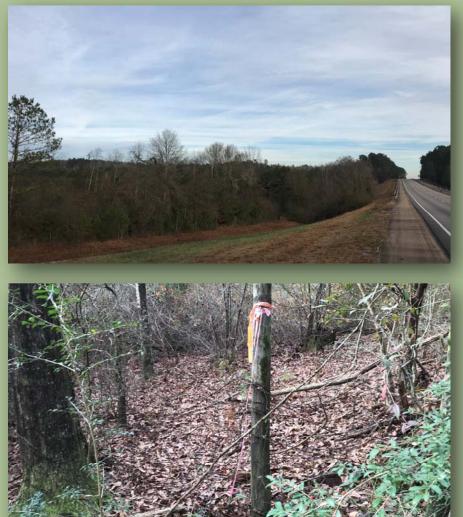

## Rolling Hills of baby pine on I-55! 126 ac +/- of Prime Land with large lake site

- Location, Location, Location!!!
- Land is stocked with young pines
- All Utilities
- Right-of-way pending
- Great Neighbors
- Excellent investment & hunting opportunity at your finger-tips
- Address: 3085 MS-568, Magnolia, MS 39652

Gary W. Stewart MOBILE: 601-757-3009 gwstewart@4cornerprop.com

Office: 601-952-2828 Fax: 601-510-9446 www.4cplandandhomes.com

More Info:

Great property priced to sell, excellent investment property and hunting opportunities minutes for LA!