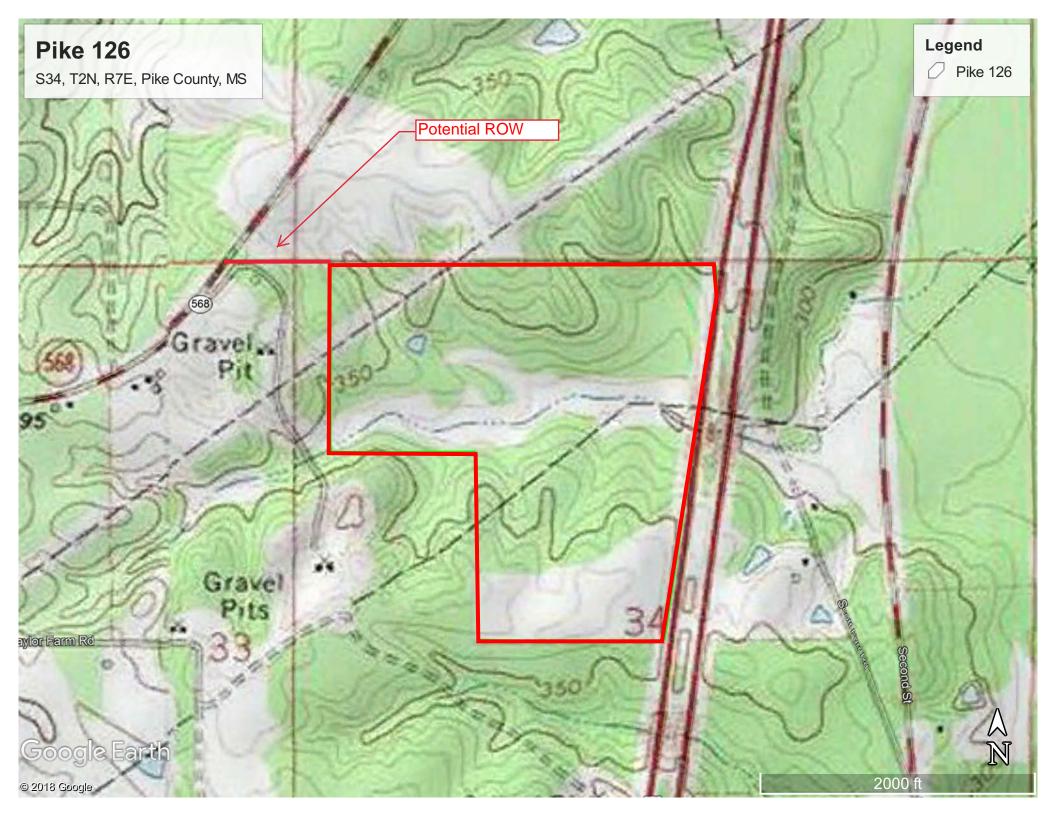

## Rolling Hills of baby pine on I-55! 126 ac +/- of Prime Land with large lake site

- Location, Location, Location!!!
- Land is stocked with young pines
- All Utilities
- Right-of-way pending
- Great Neighbors
- Excellent investment & hunting opportunity at your finger-tips
- Address: 3085 MS-568, Magnolia, MS 39652