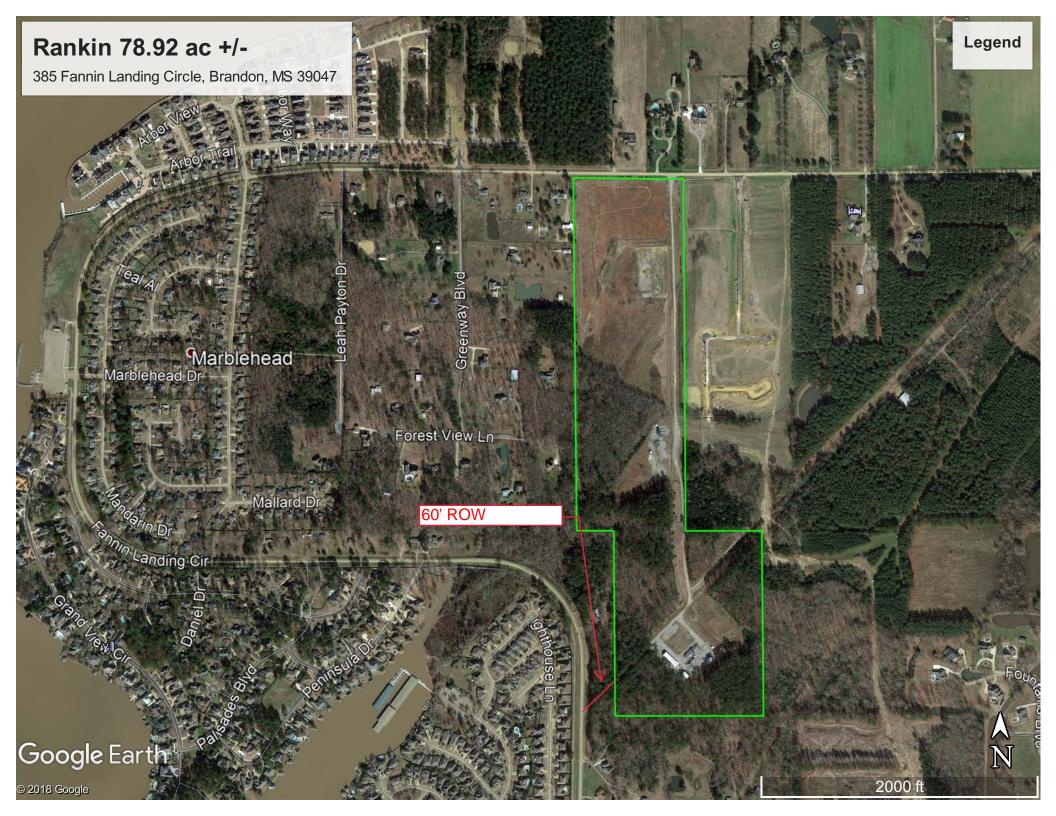

### Rare opportunity at the REZ! 78.92 acres +/- wooded & open land that can be subdivided

- Location, Location, Location!!!
- Incredible Road Frontage
- School: NW Rankin & All Utilities
- Hardwoods, Pines, Pasture
- Beautiful Area & Great Neighbors
- County living w/ peace and quiet with REZ views
- Address: 385 Fannin Landing Circle, Brandon, MS 39047

#### More Info:

800 ft of Road Frontage,. Double Access from the north and south

3 Phase Power & Natural Gas

Annual Property Taxes- \$3,400.00

Massive Hardwoods & Pines

## **RARE OPPORTUNITY at REZ!!!**

- Excellent Interior Road System
- Developers Dreams A REAL MUST SEE!
  - Building and Shed included