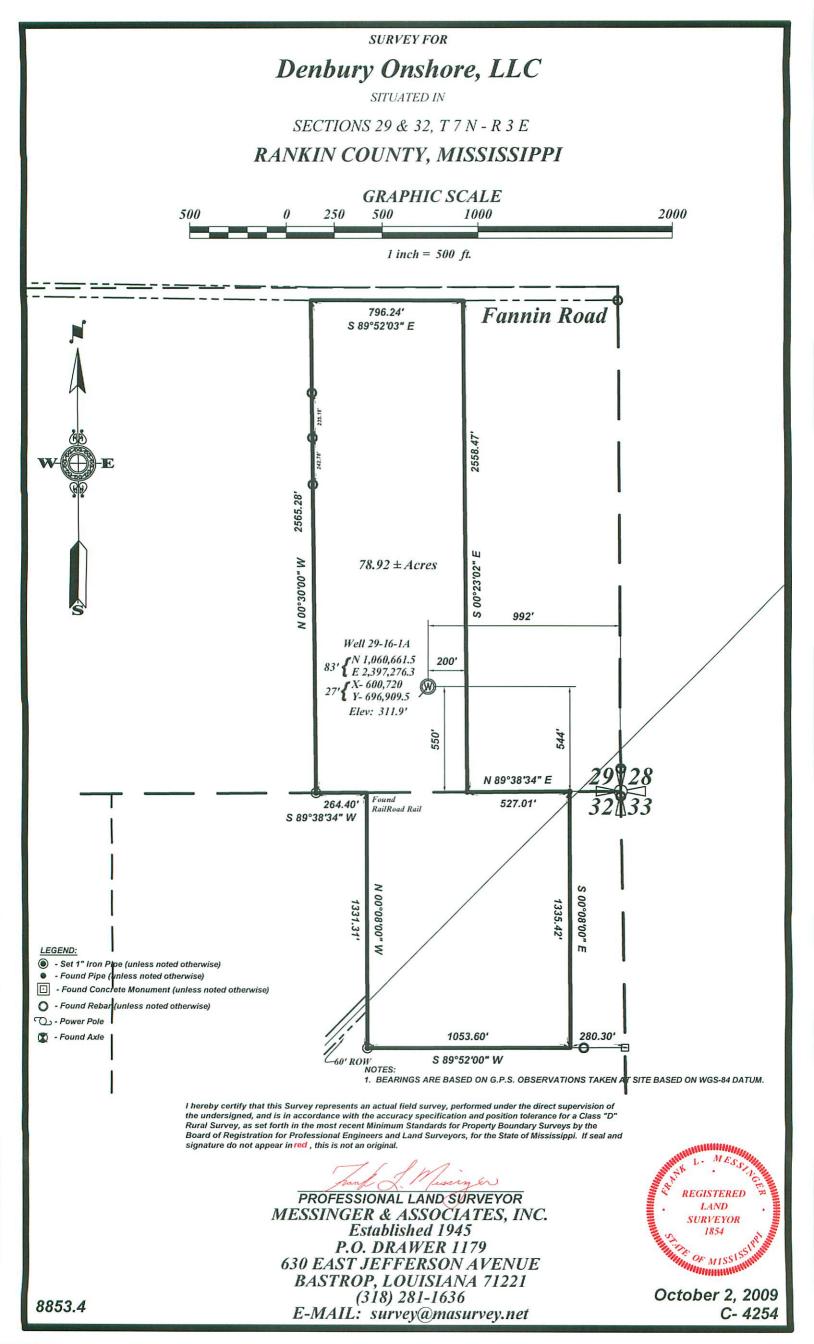

#### Denbury Onshore, LLC situated in SECTIONS 29 & 32, T 7 N - R 3 E RANKIN COUNTY, MISSISSIPPI

SURVEY FOR

I hereby certify that this Survey represents an actual field survey, performed under the direct supervision of the undersigned, and is in accordance with the accuracy specification and position tolerance for a Class "D" Rural Survey, as set forth in the most recent Minimum Standards for Property Boundary Surveys by the Board of Registration for Professional Engineers and Land Surveyors, for the State of Mississippi. If seal and signature do not appear in red, this is not an original.