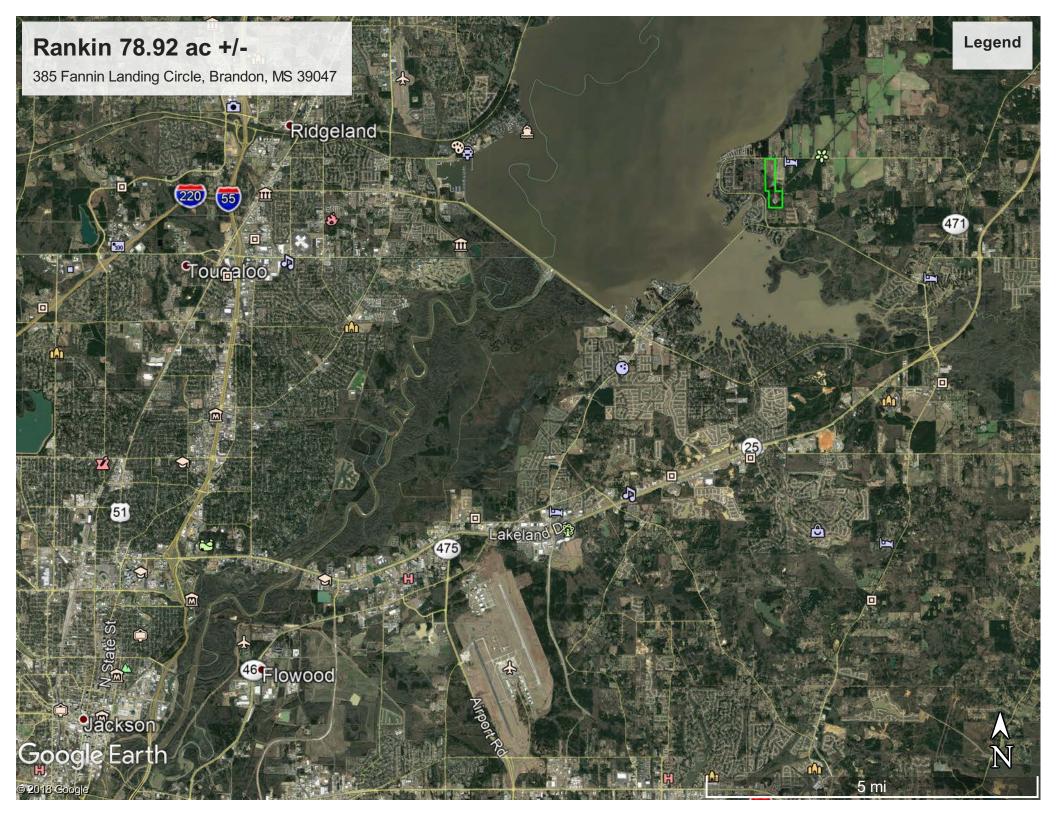

### Rare opportunity at the REZ! 78.92 acres +/- wooded & open land that can be subdivided

- Location, Location, Location!!!
- Incredible Road Frontage
- School: NW Rankin & All Utilities
- Hardwoods, Pines, Pasture
- Beautiful Area & Great Neighbors
- County living w/ peace and quiet with REZ views
- Address: 385 Fannin Landing Circle, Brandon, MS 39047

#### More Info:

800 ft of Road Frontage,. Double Access from the north and south

3 Phase Power & Natural Gas

Annual Property Taxes- \$3,400.00

Massive Hardwoods & Pines