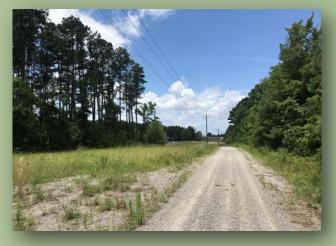

### Rare opportunity at the REZ! 78.92 acres +/- wooded & open land that can be subdivided

- Location, Location, Location!!!
- Incredible Road Frontage
- School: NW Rankin & All Utilities
- Hardwoods, Pines, Pasture
- Beautiful Area & Great Neighbors
- County living w/ peace and quiet with REZ views
- Address: 385 Fannin Landing Circle, Brandon, MS 39047

#### More Info:

800 ft of Road Frontage,. Double Access from the north and south

3 Phase Power & Natural Gas

Annual Property Taxes- \$3,400.00

Massive Hardwoods & Pines