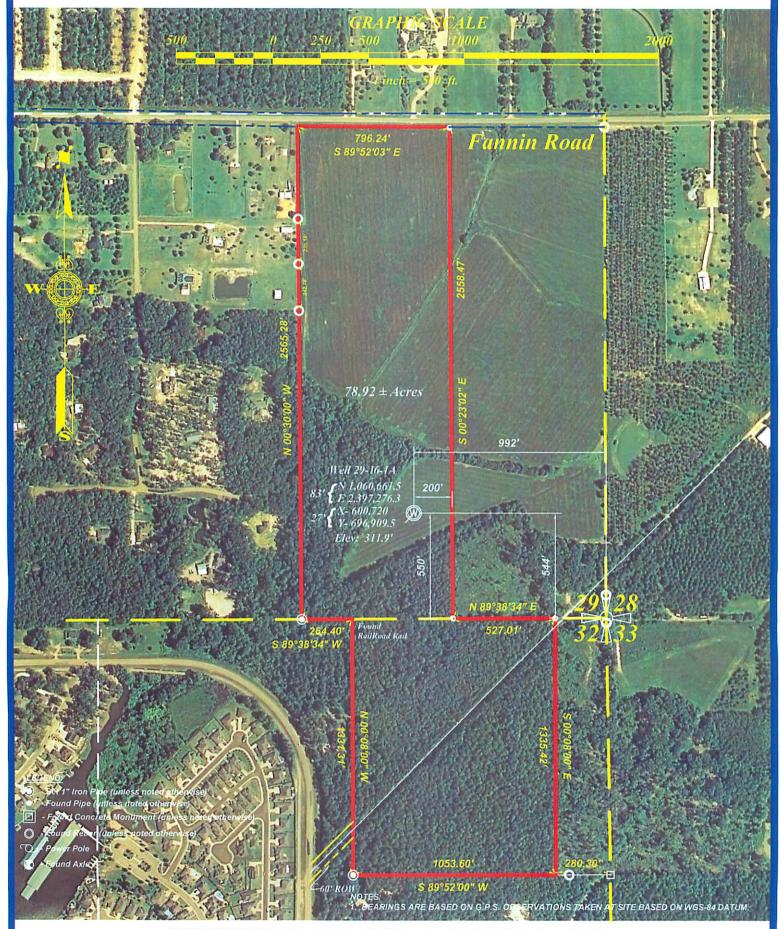

#### Denbury Onshore, LLC situated in SECTIONS 29 & 32, T 7 N - R 3 E RANKIN COUNTY, MISSISSIPPI

SURVEY FOR

I hereby certify that this Survey represents an actual field survey, performed under the direct supervision of the undersigned, and is in accordance with the accuracy specification and position tolerance for a Class "D" Rural Survey, as set forth in the most recent Minimum Standards for Property Boundary Surveys by the Board of Registration for Professional Engineers and Land Surveyors, for the State of Mississippi. If seal and signature do not appear in red, this is not an original.