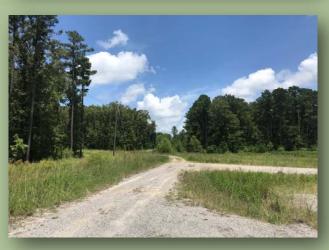

### Rare opportunity at the REZ! 78.92 acres +/- wooded & open land that can be subdivided

- Location, Location, Location!!!
- Incredible Road Frontage
- School: NW Rankin & All Utilities
- Hardwoods, Pines, Pasture
- Beautiful Area & Great Neighbors
- County living w/ peace and quiet with REZ views
- Address: 385 Fannin Landing Circle, Brandon, MS 39047

#### More Info:

800 ft of Road Frontage,. Double Access from the north and south

3 Phase Power & Natural Gas

Annual Property Taxes- \$3,400.00

Massive Hardwoods & Pines