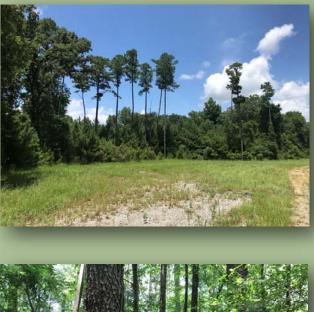

### Rare opportunity at the REZ! 78.92 acres +/- wooded & open land that can be subdivided

- Location, Location, Location!!!
- Incredible Road Frontage
- School: NW Rankin & All Utilities
- Hardwoods, Pines, Pasture
- Beautiful Area & Great Neighbors
- County living w/ peace and quiet with REZ views
- Address: 385 Fannin Landing Circle, Brandon, MS 39047

## **RARE OPPORTUNITY at REZ!!!**

- Excellent Interior Road System
- Developers Dreams A REAL MUST SEE!
  - Building and Shed included