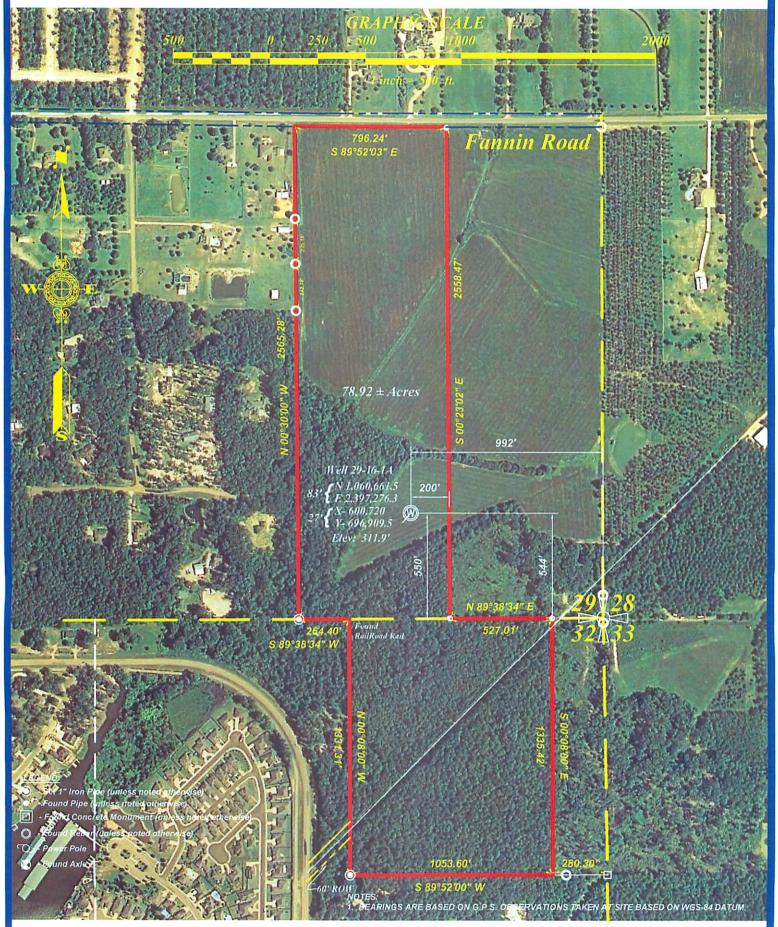

## Denbury Onshore, LLC

SITUATED IN

SECTIONS 29 & 32, T 7 N - R 3 E

#### RANKIN COUNTY, MISSISSIPPI

I hereby certify that this Survey represents an actual field survey, performed under the direct supervision of the undersigned, and is in accordance with the accuracy specification and position tolerance for a Class "D" Rural Survey, as set forth in the most recent Minimum Standards for Property Boundary Surveys by the Board of Registration for Professional Engineers and Land Surveyors, for the State of Mississippi. If seal and signature do not appear in red, this is not an original.

PROFESSIONAL LAND SURVEYOR
MESSINGER & ASSOCIATES, INC.
Established 1945
P.O. DRAWER 1179
630 EAST JEFFERSON AVENUE
BASTROP, LOUISIANA 71221
(318) 281-1636
E-MAIL: survey@masurvey.net

October 2, 2009 C- 4254