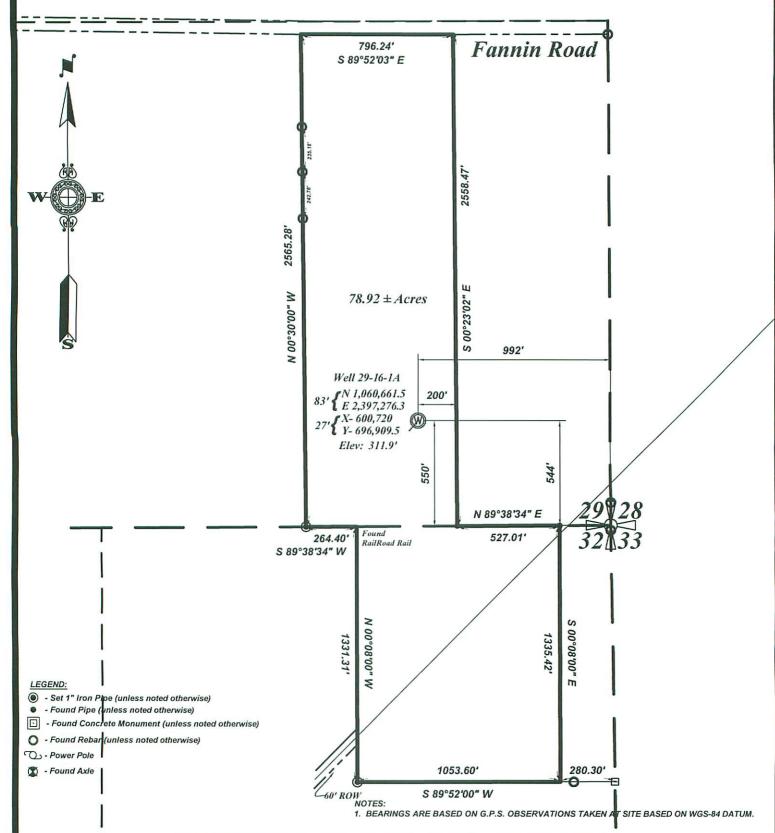

## Denbury Onshore, LLC

SITUATED IN

SECTIONS 29 & 32, T 7 N - R 3 E

#### RANKIN COUNTY, MISSISSIPPI

1 inch = 500 ft.

I hereby certify that this Survey represents an actual field survey, performed under the direct supervision of the undersigned, and is in accordance with the accuracy specification and position tolerance for a Class "D" Rural Survey, as set forth in the most recent Minimum Standards for Property Boundary Surveys by the Board of Registration for Professional Engineers and Land Surveyors, for the State of Mississippi. If seal and signature do not appear in red, this is not an original.

PROFESSIONAL LAND SURVEYOR
MESSINGER & ASSOCIATES, INC.
Established 1945
P.O. DRAWER 1179
630 EAST JEFFERSON AVENUE
BASTROP, LOUISIANA 71221
(318) 281-1636

E-MAIL: survey@masurvey.net

October 2, 2009 C- 4254