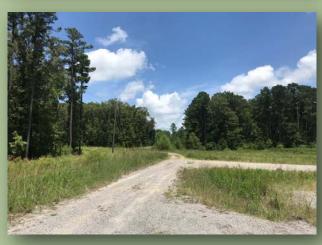

# Rare opportunity at the REZ!

78.92 acres +/- wooded & open land that can be subdivided

- Location, Location, Location!!!
- Incredible Road Frontage
- School: NW Rankin & All Utilities
- Hardwoods, Pines, Pasture
- Beautiful Area & Great Neighbors
- County living w/ peace and quiet with REZ views
- Address: 385 Fannin Landing Circle, Brandon, MS 39047

### **More Info:**

800 ft of Road Frontage,. Double Access from the north and south

3 Phase Power & Natural Gas

Annual Property Taxes- \$3,400.00

Massive Hardwoods & Pines