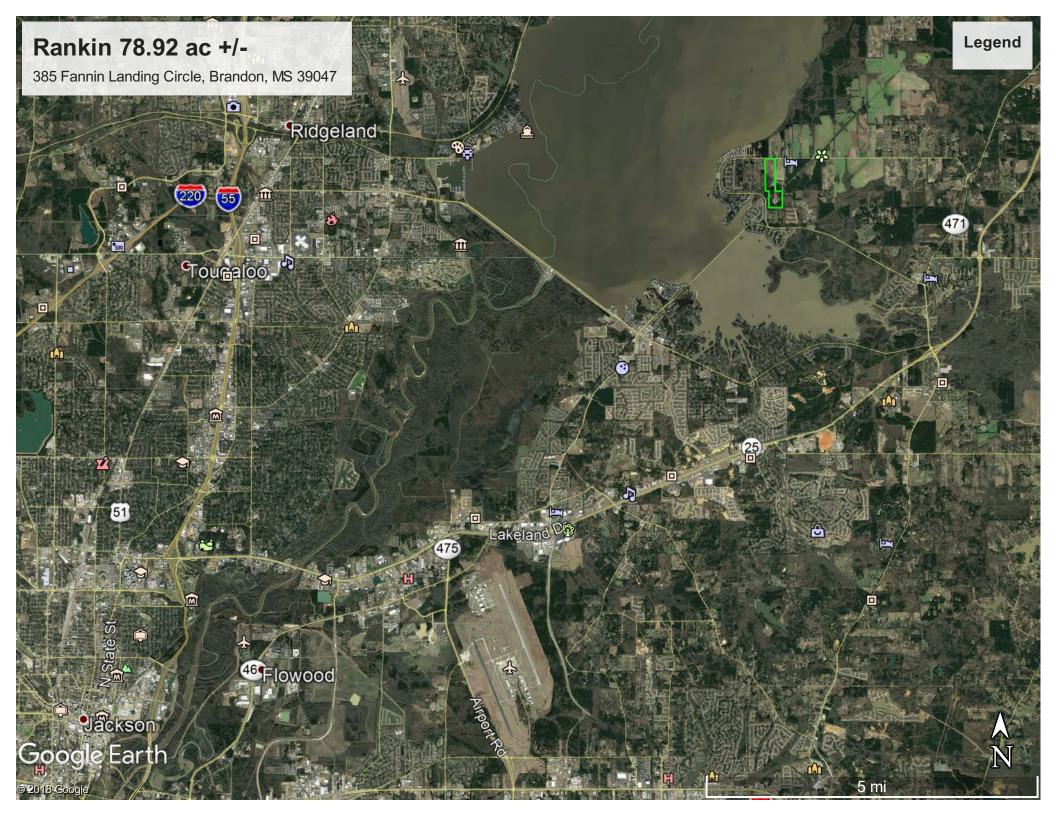

# Rare opportunity at the REZ!

78.92 acres +/- wooded & open land that can be subdivided

- Location, Location, Location!!!
- Incredible Road Frontage
- School: NW Rankin & All Utilities
- Hardwoods, Pines, Pasture
- Beautiful Area & Great Neighbors
- County living w/ peace and quiet with REZ views
- Address: 385 Fannin Landing Circle, Brandon, MS 39047

### **More Info:**

800 ft of Road Frontage,. Double Access from the north and south

3 Phase Power & Natural Gas

Annual Property Taxes- \$3,400.00

Massive Hardwoods & Pines