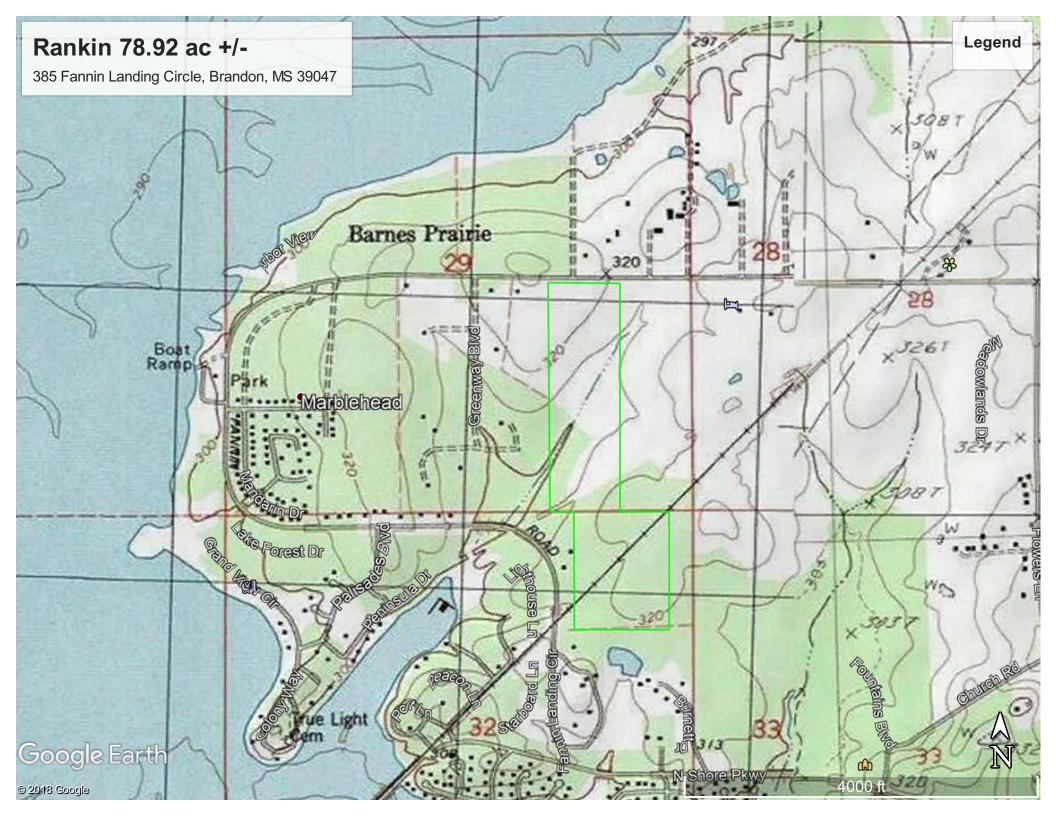

# Rare opportunity at the REZ!

78.92 acres +/- wooded & open land that can be subdivided

- Location, Location, Location!!!
- Incredible Road Frontage
- School: NW Rankin & All Utilities
- Hardwoods, Pines, Pasture
- Beautiful Area & Great Neighbors
- County living w/ peace and quiet with REZ views
- Address: 385 Fannin Landing Circle, Brandon, MS 39047

### **More Info:**

800 ft of Road Frontage,. Double Access from the north and south

3 Phase Power & Natural Gas

Annual Property Taxes- \$3,400.00

Massive Hardwoods & Pines