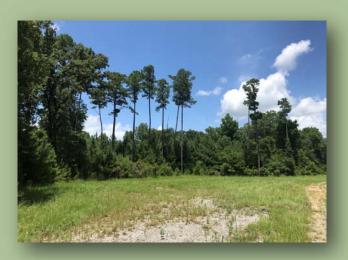

# Rare opportunity at the REZ!

78.92 acres +/- wooded & open land that can be subdivided

- Location, Location, Location!!!
- Incredible Road Frontage
- School: NW Rankin & All Utilities
- Hardwoods, Pines, Pasture
- Beautiful Area & Great Neighbors
- County living w/ peace and quiet with REZ views
- Address: 385 Fannin Landing Circle, Brandon, MS 39047

### **More Info:**

800 ft of Road Frontage,. Double Access from the north and south

3 Phase Power & Natural Gas

Annual Property Taxes- \$3,400.00

Massive Hardwoods & Pines