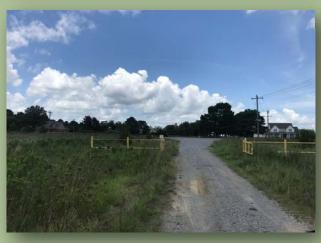

# Rare opportunity at the REZ!

78.92 acres +/- wooded & open land that can be subdivided

- Location, Location, Location!!!
- Incredible Road Frontage
- School: NW Rankin & All Utilities
- Hardwoods, Pines, Pasture
- Beautiful Area & Great Neighbors
- County living w/ peace and quiet with REZ views
- Address: 385 Fannin Landing Circle, Brandon, MS 39047

### **More Info:**

800 ft of Road Frontage,. Double Access from the north and south

3 Phase Power & Natural Gas

Annual Property Taxes- \$3,400.00

Massive Hardwoods & Pines