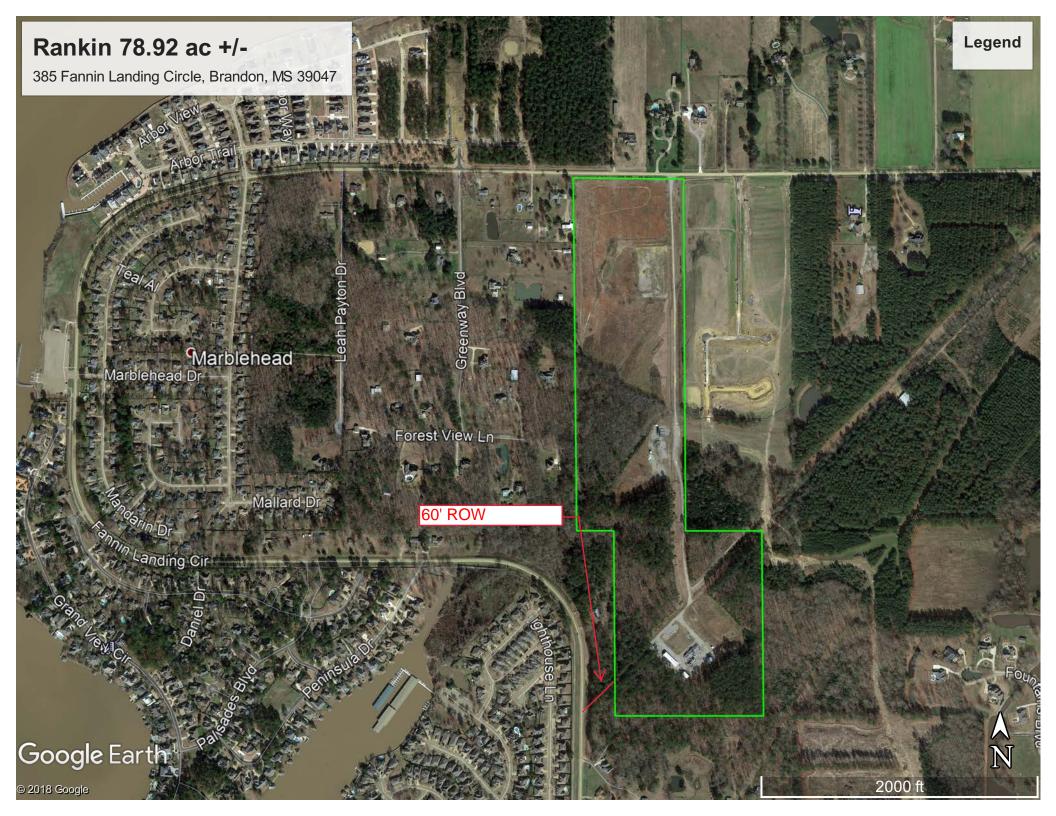

# Rare opportunity at the REZ!

78.92 acres +/- wooded & open land that can be subdivided

- Location, Location, Location!!!
- Incredible Road Frontage
- School: NW Rankin & All Utilities
- Hardwoods, Pines, Pasture
- Beautiful Area & Great Neighbors
- County living w/ peace and quiet with REZ views
- Address: 385 Fannin Landing Circle, Brandon, MS 39047

### **More Info:**

800 ft of Road Frontage,. Double Access from the north and south

3 Phase Power & Natural Gas

Annual Property Taxes- \$3,400.00

Massive Hardwoods & Pines

## **RARE OPPORTUNITY at REZ!!!**

- Excellent Interior Road System
- Developers Dreams
   A REAL MUST SEE!
  - Building and Shed included

SURVEY FOR