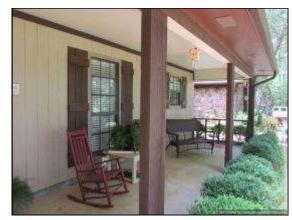

## MADISON COUNTY HOMESITE 7.6 ACRES, MADISON, COUNTY, MS

- 7.67 Acre Home Place
- 5 Year Old Cut Over
- 2 Stocked Acre Lake
- Small Workshop
- 30 X 50 Pole Barn
- Private and Secluded Property
- Large Front Porch
- Screened in Back porch
- Frontage on US Hwy 51
- Covered Pergola off Back Porch

Country home with 2 acre stocked pond on 7.6 acres, pole barn, workshop, large live oaks provide lot's of shade, screened in back porch, large front porch, fresh paint, 1850 square foot, 3 bedrooms and 2 1/2 baths, large front pasture has plenty of room for horses This property is priced to sell so call for your private showing today.