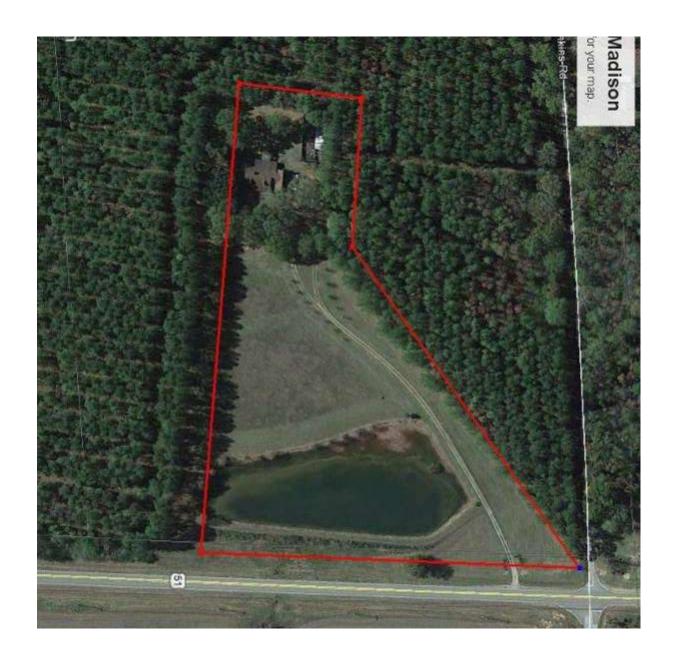

## MADISON COUNTY HOMESITE 7.6 ACRES, MADISON, COUNTY, MS

- 7.67 Acre Home Place
- 5 Year Old Cut Over
- 2 Stocked Acre Lake
- Small Workshop
- 30 X 50 Pole Barn
- Private and Secluded Property
- Large Front Porch
- Screened in Back porch
- Frontage on US Hwy 51
- Covered Pergola off Back Porch

Country home with 2 acre stocked pond on 7.6 acres, pole barn, workshop, large live oaks provide lot's of shade, screened in back porch, large front porch, fresh paint, 1850 square foot, 3 bedrooms and 2 1/2 baths, large front pasture has plenty of room for horses This property is priced to sell so call for your private showing today.

## **Aerial Photo**

Denman Ferguson
601-214-6433
4 Corner Properties, LLC
577 Hwy 51 Suite A
Ridgeland, MS 39157
denman@4cornerprop.com