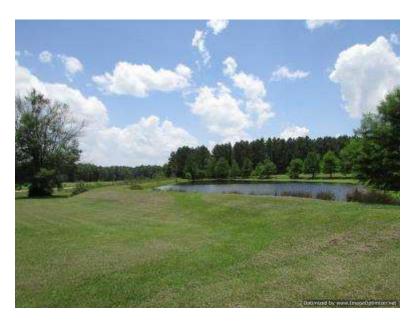

## MADISON COUNTY HOMESITE 7.6 ACRES, MADISON, COUNTY, MS

- 7.67 Acre Home Place
- 5 Year Old Cut Over
- 2 Stocked Acre Lake
- Small Workshop
- 30 X 50 Pole Barn
- Private and Secluded Property
- Large Front Porch
- Screened in Back porch
- Frontage on US Hwy 51
- Covered Pergola off Back Porch

Country home with 2 acre stocked pond on 7.6 acres, pole barn, workshop, large live oaks provide lot's of shade, screened in back porch, large front porch, fresh paint, 1850 square foot, 3 bedrooms and 2 1/2 baths, large front pasture has plenty of room for horses This property is priced to sell so call for your private showing today.