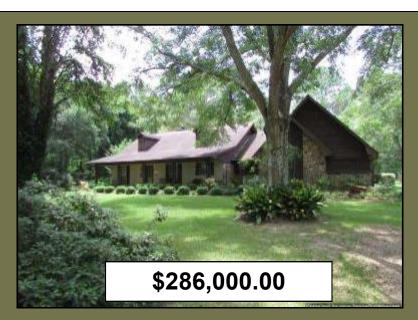

## MADISON COUNTY HOMESITE 7.6 ACRES, MADISON, COUNTY, MS

- 7.67 Acre Home Place
- 5 Year Old Cut Over
- 2 Stocked Acre Lake
- Small Workshop
- 30 X 50 Pole Barn
- Private and Secluded Property
- Large Front Porch
- Screened in Back porch
- Frontage on US Hwy 51
- Covered Pergola off Back Porch

Country home with 2 acre stocked pond on 7.6 acres, pole barn, workshop, large live oaks provide lot's of shade, screened in back porch, large front porch, fresh paint, 1850 square foot, 3 bedrooms and 2 1/2 baths, large front pasture has plenty of room for horses This property is priced to sell so call for your private showing today.