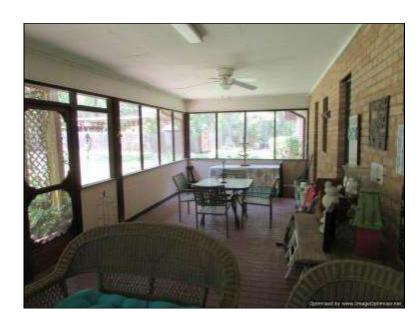

## MADISON COUNTY HOMESITE 7.6 ACRES, MADISON, COUNTY, MS

- 7.67 Acre Home Place
- 5 Year Old Cut Over
- 2 Stocked Acre Lake
- Small Workshop
- 30 X 50 Pole Barn
- Private and Secluded Property
- Large Front Porch
- Screened in Back porch
- Frontage on US Hwy 51
- Covered Pergola off Back Porch

Country home with 2 acre stocked pond on 7.6 acres, pole barn, workshop, large live oaks provide lot's of shade, screened in back porch, large front porch, fresh paint, 1850 square foot, 3 bedrooms and 2 1/2 baths, large front pasture has plenty of room for horses This property is priced to sell so call for your private showing today.