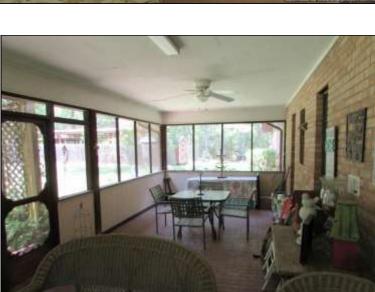

## MADISON COUNTY HOMESITE 7.6 Acres, Madison, County, MS

CORNER

4

- 7.67 Acre Home Place
- 5 Year Old Cut Over
- 2 Stocked Acre Lake
- Small Workshop
- 30 X 50 Pole Barn
- Private and Secluded Property
- Large Front Porch
- Screened in Back porch
- Frontage on US Hwy 51
- Covered Pergola off Back Porch

Country home with 2 acre stocked pond on 7.6 acres, pole barn, workshop, large live oaks provide lot's of shade, screened in back porch, large front porch, fresh paint, 1850 square foot, 3 bedrooms and 2 1/2 baths, large front pasture has plenty of room for horses This property is priced to sell so call for your private showing today. Call Denman Ferguson 601-214-6433