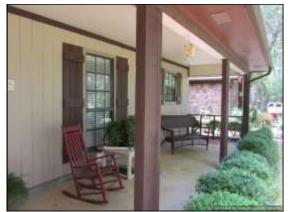

## MADISON COUNTY HOMESITE 7.6 Acres, Madison, County, MS

CORNER

4

- 7.67 Acre Home Place
- 5 Year Old Cut Over
- 2 Stocked Acre Lake
- Small Workshop
- 30 X 50 Pole Barn
- Private and Secluded Property
- Large Front Porch
- Screened in Back porch
- Frontage on US Hwy 51
- Covered Pergola off Back Porch

Country home with 2 acre stocked pond on 7.6 acres, pole barn, workshop, large live oaks provide lot's of shade, screened in back porch, large front porch, fresh paint, 1850 square foot, 3 bedrooms and 2 1/2 baths, large front pasture has plenty of room for horses This property is priced to sell so call for your private showing today. Call Denman Ferguson 601-214-6433