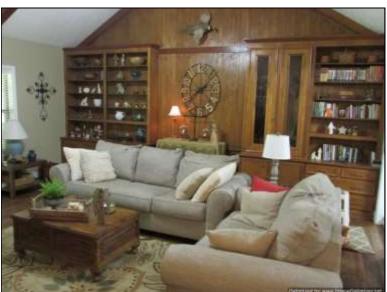

## MADISON COUNTY HOMESITE 7.6 Acres, Madison, County, MS

CORNER

4

- 7.67 Acre Home Place
- 5 Year Old Cut Over
- 2 Stocked Acre Lake
- Small Workshop
- 30 X 50 Pole Barn
- Private and Secluded Property
- Large Front Porch
- Screened in Back porch
- Frontage on US Hwy 51
- Covered Pergola off Back Porch

Country home with 2 acre stocked pond on 7.6 acres, pole barn, workshop, large live oaks provide lot's of shade, screened in back porch, large front porch, fresh paint, 1850 square foot, 3 bedrooms and 2 1/2 baths, large front pasture has plenty of room for horses This property is priced to sell so call for your private showing today. Call Denman Ferguson 601-214-6433