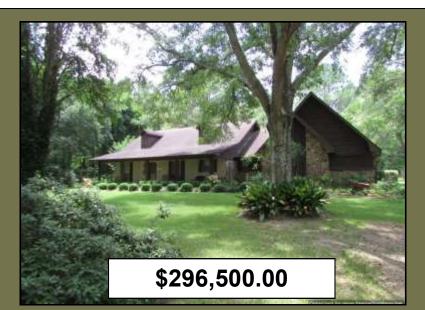

## MADISON COUNTY HOMESITE 7.6 Acres, Madison, County, MS

CORNER

4

- 7.67 Acre Home Place
- 5 Year Old Cut Over
- 2 Stocked Acre Lake
- Small Workshop
- 30 X 50 Pole Barn
- Private and Secluded Property
- Large Front Porch
- Screened in Back porch
- Frontage on US Hwy 51
- Covered Pergola off Back Porch

Country home with 2 acre stocked pond on 7.6 acres, pole barn, workshop, large live oaks provide lot's of shade, screened in back porch, large front porch, fresh paint, 1850 square foot, 3 bedrooms and 2 1/2 baths, large front pasture has plenty of room for horses This property is priced to sell so call for your private showing today. Call Denman Ferguson 601-214-6433