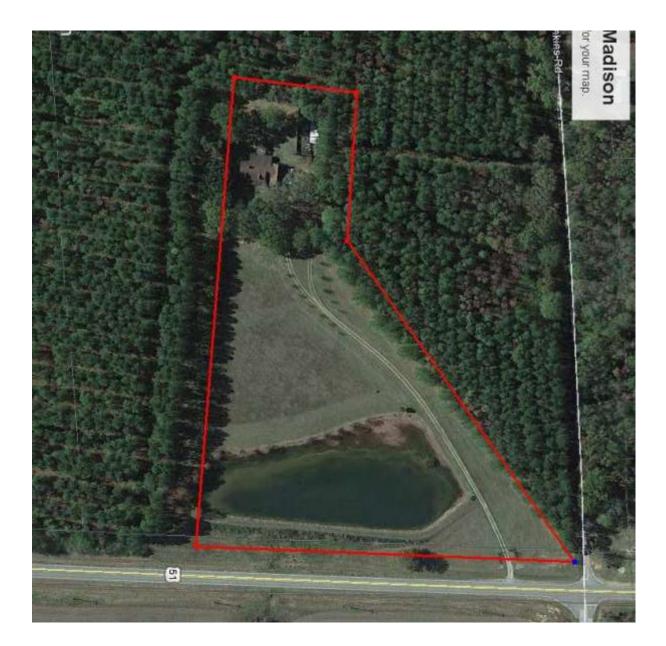

## **Aerial Photo**

Denman Ferguson 601-214-6433 4 Corner Properties, LLC 577 Hwy 51 Suite A Ridgeland, MS 39157 denman@4cornerprop.com

## MADISON COUNTY HOMESITE 7.6 Acres, Madison, County, MS

CORNER

4

- 7.67 Acre Home Place
- 5 Year Old Cut Over
- 2 Stocked Acre Lake
- Small Workshop
- 30 X 50 Pole Barn
- Private and Secluded Property
- Large Front Porch
- Screened in Back porch
- Frontage on US Hwy 51
- Covered Pergola off Back Porch