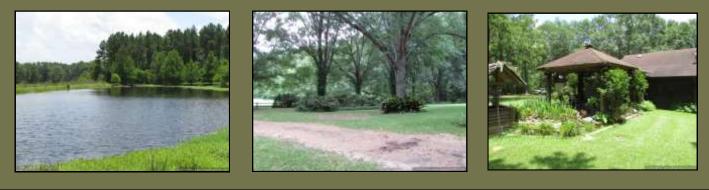

## MADISON COUNTY HOMESITE 7.6 Acres, Madison, County, MS

CORNER

4

- 7.67 Acre Home Place
- 5 Year Old Cut Over
- 2 Stocked Acre Lake
- Small Workshop
- 30 X 50 Pole Barn
- Private and Secluded Property
- Large Front Porch
- Screened in Back porch
- Frontage on US Hwy 51
- Covered Pergola off Back Porch

Country home with 2 acre stocked pond on 7.6 acres, pole barn, workshop, large live oaks provide lot's of shade, screened in back porch, large front porch, fresh paint, 1850 square foot, 3 bedrooms and 2 1/2 baths, large front pasture has plenty of room for horses This property is priced to sell so call for your private showing today. Call Denman Ferguson 601-214-6433