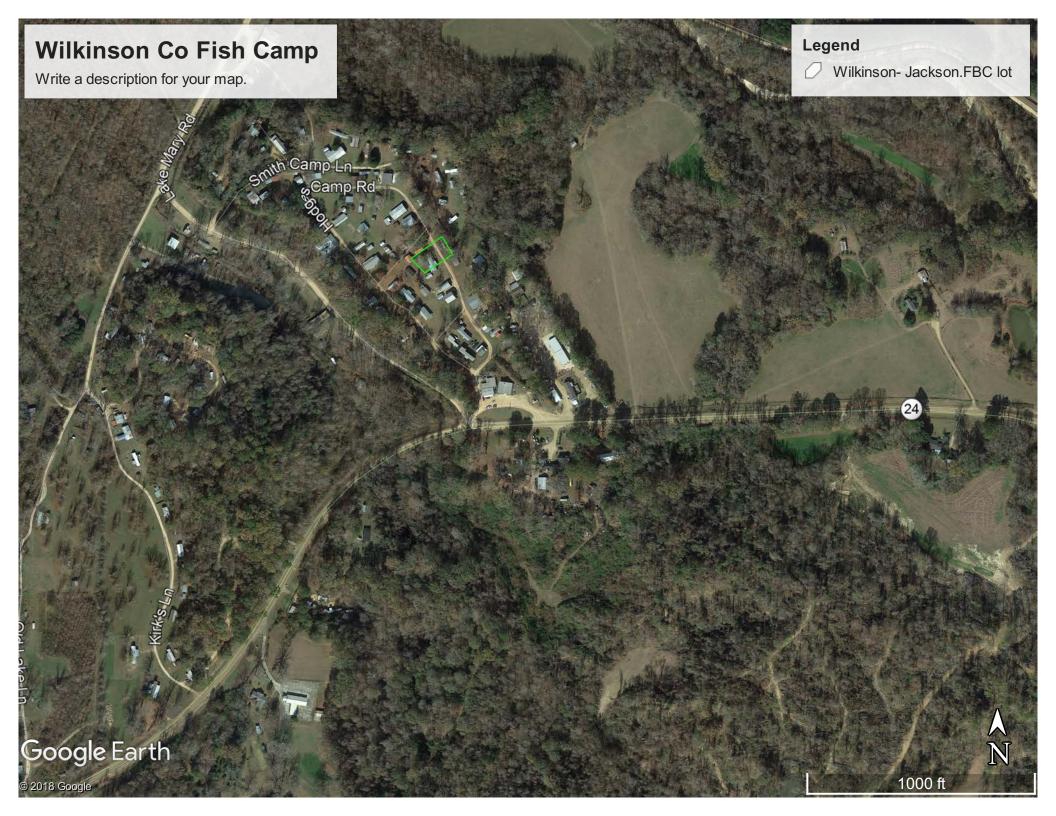

## Lake Mary Fish Camp

No-Flood Lake Mary Fish Camp in Wilkinson County, MS

- Location, Location, Location!!!
- Hunting, Fishing, Much More
- House w/ Cover
- All Utilities
- Storage Sheds
- Address: 177 Hodges Camp RD, Woodville, MS 39669