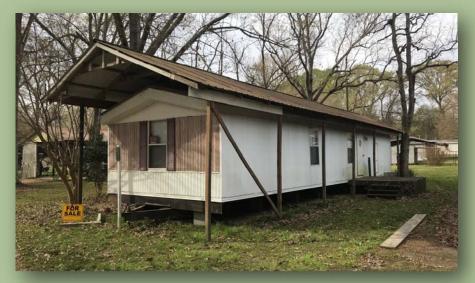

## Lake Mary Fish Camp

No-Flood Lake Mary Fish Camp in Wilkinson County, MS

- Location, Location, Location!!!
- Hunting, Fishing, Much More
- House w/ Cover
- All Utilities
- Storage Sheds
- Address: 177 Hodges Camp RD, Woodville, MS 39669

Very Nice Shaded Lot w/ large Oaks!

**Gary W. Stewart** 

MOBILE: 601-757-3009

gwstewart@4cornerprop.com

Office: 601-952-2828

Fax: 601-510-9446

www.4cplandandhomes.com