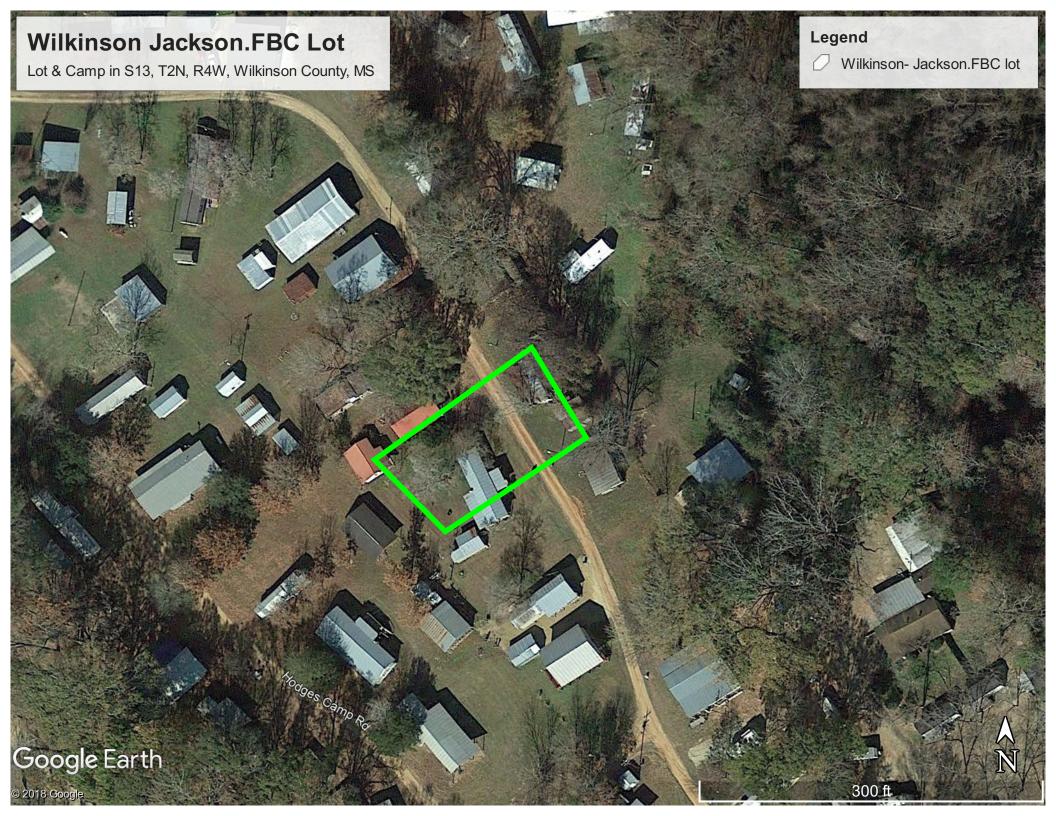

## Lake Mary Fish Camp

No-Flood Lake Mary Fish Camp in Wilkinson County, MS

- Location, Location, Location!!!
- Hunting, Fishing, Much More
- House w/ Cover
- All Utilities
- Storage Sheds
- Address: 177 Hodges Camp RD, Woodville, MS 39669

Very Nice Shaded Lot w/ large Oaks!

**Gary W. Stewart** 

MOBILE: 601-757-3009

gwstewart@4cornerprop.com

Office: 601-952-2828

Fax: 601-510-9446

www.4cplandandhomes.com