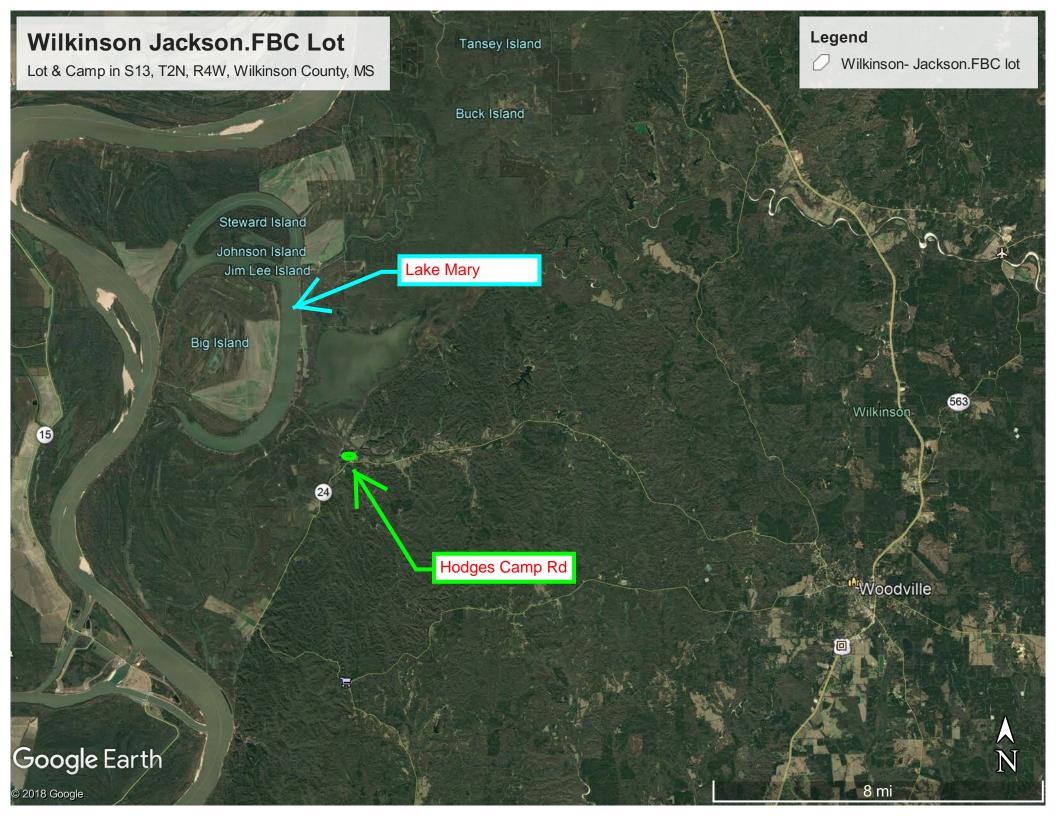

## Lake Mary Fish Camp

No-Flood Lake Mary Fish Camp in Wilkinson County, MS

- Location, Location, Location!!!
- Hunting, Fishing, Much More
- House w/ Cover
- All Utilities
- Storage Sheds
- Address: 177 Hodges Camp RD, Woodville, MS 39669