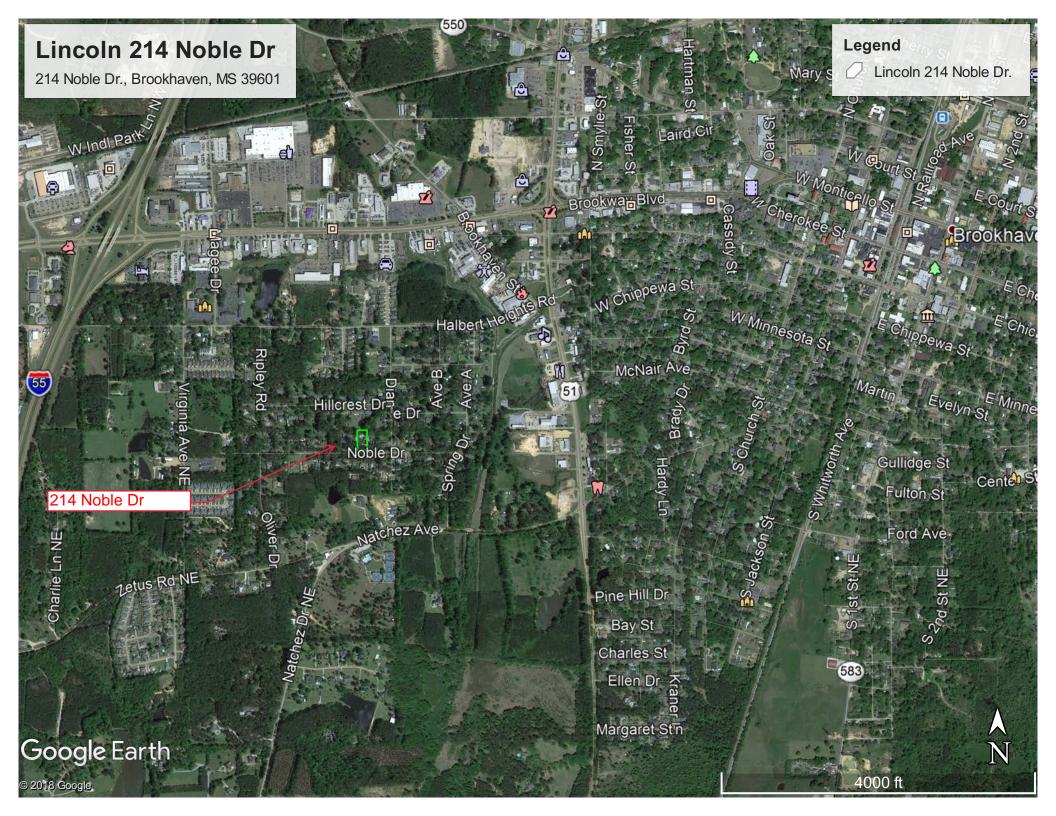

## YOUR Dream-home AWAITS! This beautiful 2,400 sq.ft. spacious Home has it ALL!

- Incredible Location, Neighbors, and close to all shopping in Brookhaven
- Large Lot with lots of room
- 3 Bed, 2.5 Bath, Pool w/pool house
- Brookhaven School District
- Low Annual Taxes
- Landscaped and Move-in ready
- Address: 214 Noble Dr, Brookhaven, MS 39601