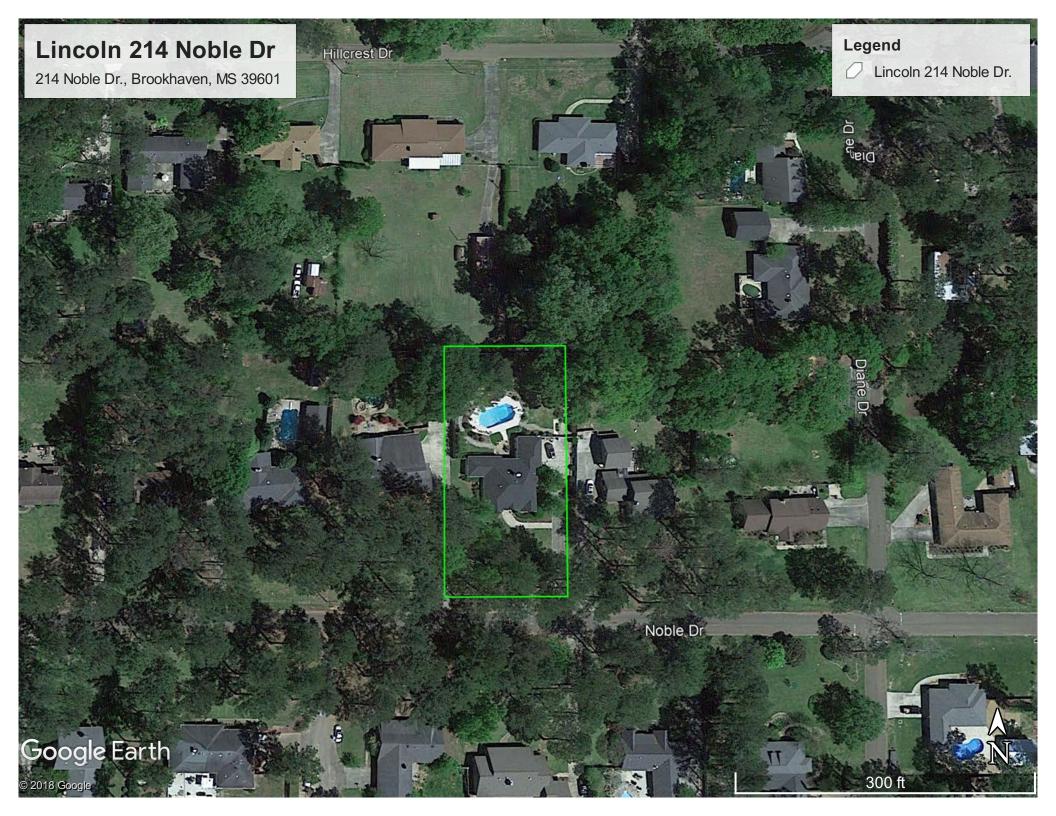

## YOUR Dream-home AWAITS! This beautiful 2,400 sq.ft. spacious Home has it ALL!

- Incredible Location, Neighbors, and close to all shopping in Brookhaven
- Large Lot with lots of room
- 3 Bed, 2.5 Bath, Pool w/pool house
- Brookhaven School District
- Low Annual Taxes
- Landscaped and Move-in ready
- Address: 214 Noble Dr, Brookhaven, MS 39601