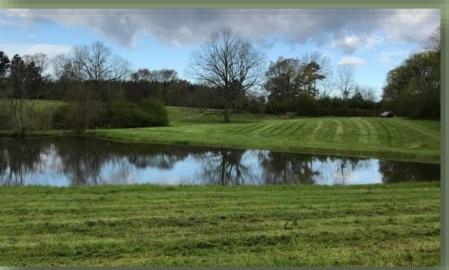

## **Wesson School District**

- Beautiful Rolling Hills
- Perfect for the Horse Lover
- Shady Oaks & Pecans trees
- Easy access to I-55, just off Hwy 51
- Well water, Power on-site
- Excellent Road Frontage
- Address: 1100 Barner Rd, Wesson, MS 39191

## **Rolling Hills**

- Hill-top views
- Wesson School District