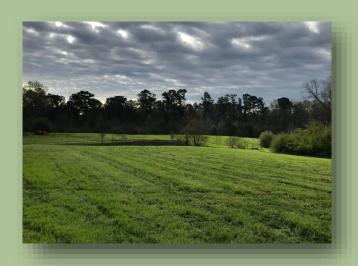

## **Wesson School District**

- Beautiful Rolling Hills
- Perfect for the Horse Lover
- Shady Oaks & Pecans trees
- Easy access to I-55, just off Hwy 51
- Well water, Power on-site
- Excellent Road Frontage
- Address: 1100 Barner Rd, Wesson, MS 39191

## **Beautiful House-Sites**

- Mostly Open Pasture
- Oaks and Pecan Trees