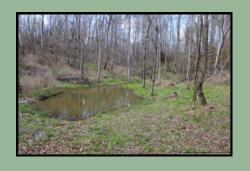

- 72 Acres in Yazoo County, MS!
- Legal Deeded Easement off of Anding Oil City Road!
- Great Road System Throughout the property!
- Beautiful Creek Running Through
  Property!
- Multiple food plots with deer stands!
- Only 30 Minutes from Madison, MS!
- Great Deer and Turkey Hunting!
- This is a must see tract!!!!!!!

## OUTSTANDING YAZOO COUNTY RECREATIONAL/ ESTATE PROPERTY

Have you been looking for a tract of land that is loaded with deer, turkey and other small game for a GREAT price? Well look no more. This 72 acres is located in Yazoo County only 10 minutes from Yazoo City and only 30 minutes from Madison. This tract was thinned 2 years ago very conservatively to enhance the wildlife habitat and it has WORKED. The owner has taken many great deer off of this property and also multiple turkeys. There is a small building on the property with bunk beds to stay and enjoy God's creation. Don't let this one slip away. Call me today for any questions and for your private showing!!!!