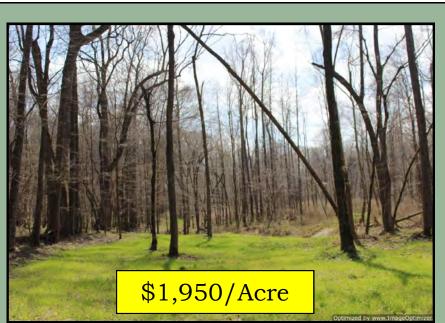

- 72 Acres in Yazoo County, MS!
- Legal Deeded Easement off of Anding Oil City Road!
- Great Road System Throughout the property!
- Beautiful Creek Running Through
  Property!
- Multiple food plots with deer stands!
- Only 30 Minutes from Madison, MS!
- Great Deer and Turkey Hunting!
- This is a must see tract!!!!!!!

## OUTSTANDING YAZOO COUNTY RECREATIONAL/ ESTATE PROPERTY

Have you been looking for a tract of land that is loaded with deer, turkey and other small game for a GREAT price? Well look no more. This 72 acres is located in Yazoo County only 10 minutes from Yazoo City and only 30 minutes from Madison. This tract was thinned 2 years ago very conservatively to enhance the wildlife habitat and it has WORKED. The owner has taken many great deer off of this property and also multiple turkeys. There is a small building on the property with bunk beds to stay and enjoy God's creation. Don't let this one slip away. Call me today for any questions and for your private showing!!!!