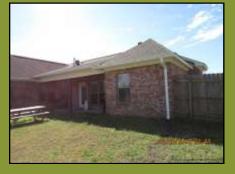

Here's a hot one! This 3BR/2BA home is located in a cul-de-sac on a large lot in Harvey Crossing Subdivision. The delightful, warm living room invites family enjoyment and into a picnic perfect covered back porch with scenic views of woods and a pond. Other features include stainless steel appliances, walk in closets, gas fireplace, double vanity, jetted tub, large master with walk in closet, stained concrete floors, large breakfast area, landscaped yard with beautiful roses and tall crepe myrtles, gas fireplace, extra large fenced in back yard, 2 car carport with extra parking. Home is in the German Town School district and is close to shopping and the grocery store. Call Denman for your private showing as soon as possible this home will not last long in this area.