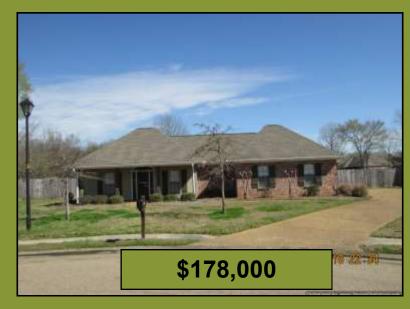

## HARVEY CROSSING SUBDIVISION 133 CREEKSIDE DRVE, CANTON, MS

- 3 Bedrooms/2 Baths
- 1,510 sq feet
- German Town Schools
- Extra Large Backyard Fully Fenced
- Located in a Quiet Cul-de-sac
- Great Starter Home

Here's a hot one! This 3BR/2BA home is located in a cul-de-sac on a large lot in Harvey Crossing Subdivision. The delightful, warm living room invites family enjoyment and into a picnic perfect covered back porch with scenic views of woods and a pond. Other features include stainless steel appliances, walk in closets, gas fireplace, double vanity, jetted tub, large master with walk in closet, stained concrete floors, large breakfast area, landscaped yard with beautiful roses and tall crepe myrtles, gas fireplace, extra large fenced in back yard, 2 car carport with extra parking. Home is in the German Town School district and is close to shopping and the grocery store. Call Denman for your private showing as soon as possible this home will not last long in this area.