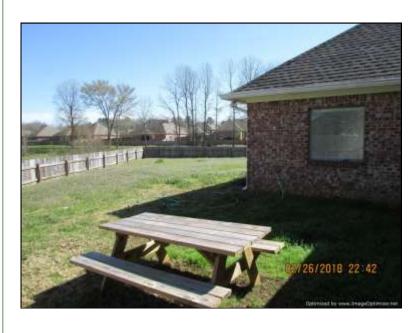

Here's a hot one! This 3BR/2BA home is located in a cul-de-sac on a large lot in Harvey Crossing Subdivision. The delightful, warm living room invites family enjoyment and into a picnic perfect covered back porch with scenic views of woods and a pond. Other features include stainless steel appliances, walk in closets, gas fireplace, double vanity, jetted tub, large master with walk in closet, stained concrete floors, large breakfast area, landscaped yard with beautiful roses and tall crepe myrtles, gas fireplace, extra large fenced in back yard, 2 car carport with extra parking. Home is in the German Town School district and is close to shopping and the grocery store. Call Denman for your private showing as soon as possible this home will not last long in this area.