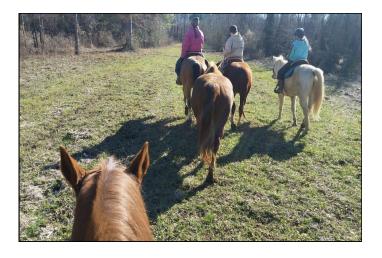

OUTSTANDING RANKIN COUNTY RECREATIONAL PROPERTY

Have you been looking for a tract of land that you can truly enjoy 365 days a year? This 62 acre tract located in Rankin County, MS has everything a recreational tract can offer. A beautiful stocked pond, numerous food plots, winding creek and abundant cover for bedding deer are all within sight of each other! Richland creek serves as the boundary line on one side and creates a unique and fun spot to camp, play volleyball and spend time with loved ones. Call Josh today for your private showing of this amazing recreational tract!