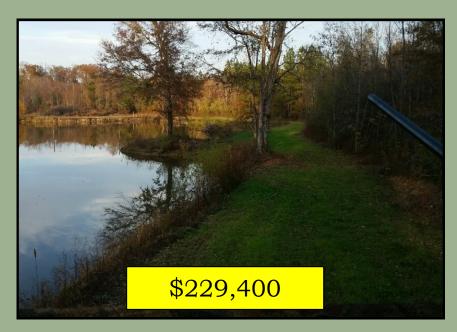

## Mobile: 662-415-8382 Joshwebb@4CornerProp.com www.MSLandPro.com www.4CornerProp.com

Call Josh Today!!!
Main: 601-952-2828
Fax: 601-952-2829
Land Specialist!

- 62 +/- acres in Rankin County MS!
- Perfect tract for year-round fun!
- 5+/- acre fully stocked pond!
- Deer stands and food plots throughout the property!
- Unlimited big and small game hunting opportunites!
- Located within 10 minutes from Bass Pro Shops!
- Extremely convenient, must see tract!!!!!!!

OUTSTANDING RANKIN COUNTY RECREATIONAL PROPERTY

Have you been looking for a tract of land that you can truly enjoy 365 days a year? This 62 acre tract located in Rankin County, MS has everything a recreational tract can offer. A beautiful stocked pond, numerous food plots, winding creek and abundant cover for bedding deer are all within sight of each other! Richland creek serves as the boundary line on one side and creates a unique and fun spot to camp, play volleyball and spend time with loved ones. Call Josh today for your private showing of this amazing recreational tract!