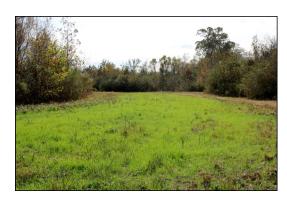

OUTSTANDING RANKIN COUNTY RECREATIONAL PROPERTY

Have you been looking for a tract of land that you can truly enjoy 365 days a year? This 62 acre tract located in Rankin County, MS has everything a recreational tract can offer. A beautiful stocked pond, numerous food plots, winding creek and abundant cover for bedding deer are all within sight of each other! Richland creek serves as the boundary line on one side and creates a unique and fun spot to camp, play volleyball and spend time with loved ones. Call Josh today for your private showing of this amazing recreational tract!