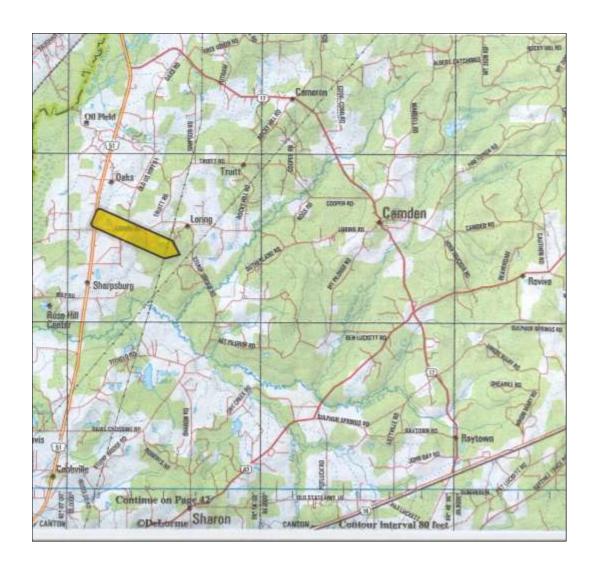

## **Directional Map**

Denman Ferguson 601.214.6433 4 Corner Properties, LLC 577 Hwy 51 Suite A Ridgeland, MS 39157 denman@4cornerproperties.com

Madison County Home Site! This lot is on a dead end road with only a few neighbors. Property is wooded with large oak trees and has one acre of open pasture with a small pond. Property is large enough to support two **homes. Mobile homes are welcome. Small tracts like this are hard to come by in Madison County so don't let this** one slip away without taking a look. <u>Directions</u>: From Hwy 51 and Loring Road go east on Loring Road for 2.8 miles then turn right onto Stump Bridge Road, go for .08 miles and property is on your right. At 2173C Stump Bridge Road.