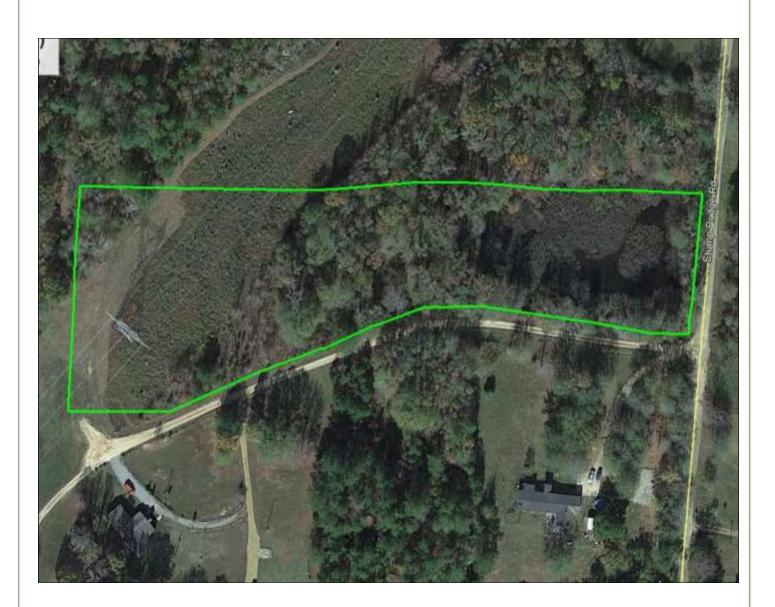

**Aerial Photo** 

Denman Ferguson 601.214.6433 4 Corner Properties, LLC 577 Hwy 51 Suite A Ridgeland, MS 39157 nman@4cornerproperties.co

<u>Directions</u>: From Hwy 51 and Loring Road go east on Loring Road for 2.8 miles then turn right onto Stump Bridge Road, go for .08 miles and property is on your right. At 2173C Stump Bridge Road.

## HOME SITE WITH A POND 4.56 Acres, Madison County, MS

- 4.56 Acre Land Tract
- Peaceful Country Living
- Great House or Mobile Home Site
- 1/2 Acre Pond
- Utilities Available
- Located just South of Loring Road
- Beautiful Large Oak Trees
- 1 Acre of Open Land
- 3.5 Acres of Hardwoods
- Quiet and Peaceful on Dead End Road

Madison County Home Site! This lot is on a dead end road with only a few neighbors. Property is wooded with large oak trees and has one acre of open pasture with a small pond. Property is large enough to support two **homes. Mobile homes are welcome. Small tracts like this are hard to come by in Madison County so don't let this** one slip away without taking a look. <u>Directions</u>: From Hwy 51 and Loring Road go east on Loring Road for 2.8 miles then turn right onto Stump Bridge Road, go for .08 miles and property is on your right. At 2173C Stump Bridge Road.