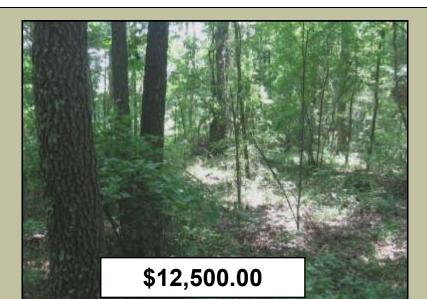

## HOME SITE WITH A POND 4.56 Acres, Madison County, MS

- 4.56 Acre Land Tract
- Peaceful Country Living
- Great House or Mobile Home Site
- 1/2 Acre Pond
- Utilities Available
- Located just South of Loring Road
- Beautiful Large Oak Trees
- 1 Acre of Open Land
- 3.5 Acres of Hardwoods
- Quiet and Peaceful on Dead End Road

Madison County Home Site! This lot is on a dead end road with only a few neighbors. Property is wooded with large oak trees and has one acre of open pasture with a small pond. Property is large enough to support two **homes. Mobile homes are welcome. Small tracts like this are hard to come by in Madison County so don't let this** one slip away without taking a look. <u>Directions</u>: From Hwy 51 and Loring Road go east on Loring Road for 2.8 miles then turn right onto Stump Bridge Road, go for .08 miles and property is on your right. At 2173C Stump Bridge Road.