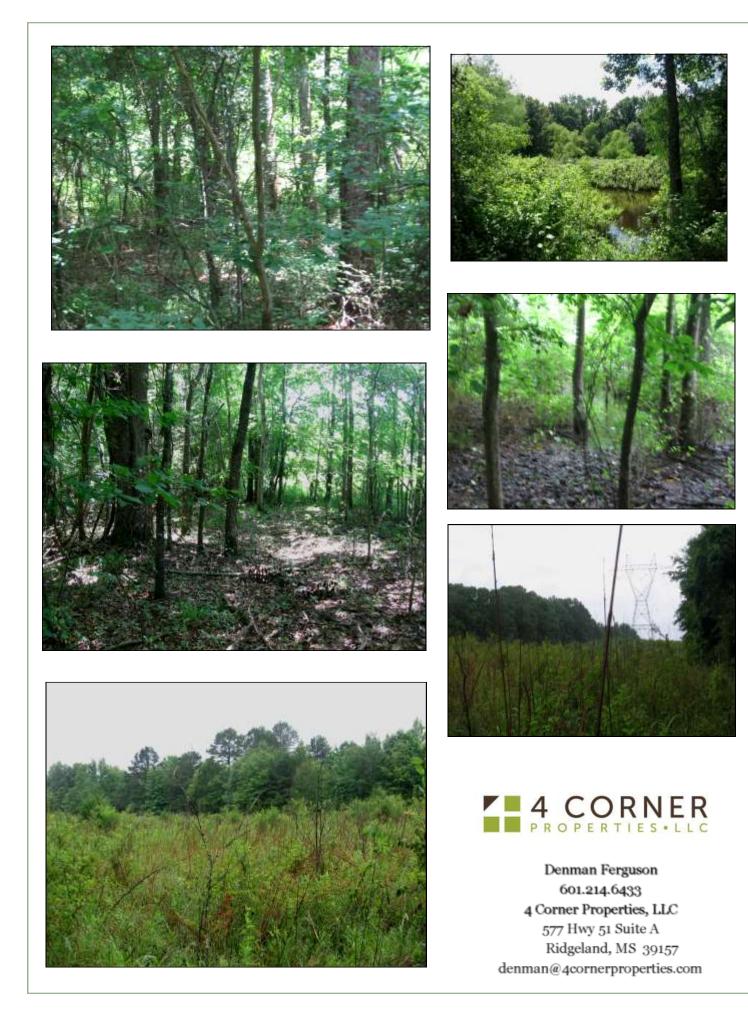

## HOME SITE WITH A POND 4.56 Acres, Madison County, MS

- 4.56 Acre Land Tract
- Peaceful Country Living
- Great House or Mobile Home Site
- 1/2 Acre Pond
- Utilities Available
- Located just South of Loring Road
- Beautiful Large Oak Trees
- 1 Acre of Open Land
- 3.5 Acres of Hardwoods
- Quiet and Peaceful on Dead End Road

Madison County Home Site! This lot is on a dead end road with only a few neighbors. Property is wooded with large oak trees and has one acre of open pasture with a small pond. Property is large enough to support two **homes. Mobile homes are welcome. Small tracts like this are hard to come by in Madison County so don't let this** one slip away without taking a look. <u>Directions</u>: From Hwy 51 and Loring Road go east on Loring Road for 2.8 miles then turn right onto Stump Bridge Road, go for .08 miles and property is on your right. At 2173C Stump Bridge Road.