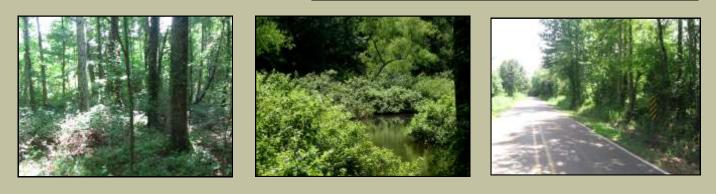

## HOME SITE WITH A POND 4.56 Acres, Madison County, MS

- 4.56 Acre Land Tract
- Peaceful Country Living
- Great House or Mobile Home Site
- 1/2 Acre Pond
- Utilities Available
- Located just South of Loring Road
- Beautiful Large Oak Trees
- 1 Acre of Open Land
- 3.5 Acres of Hardwoods
- Quiet and Peaceful on Dead End Road

Madison County Home Site! This lot is on a dead end road with only a few neighbors. Property is wooded with large oak trees and has one acre of open pasture with a small pond. Property is large enough to support two **homes. Mobile homes are welcome. Small tracts like this are hard to come by in Madison County so don't let this** one slip away without taking a look. <u>Directions</u>: From Hwy 51 and Loring Road go east on Loring Road for 2.8 miles then turn right onto Stump Bridge Road, go for .08 miles and property is on your right. At 2173C Stump Bridge Road.