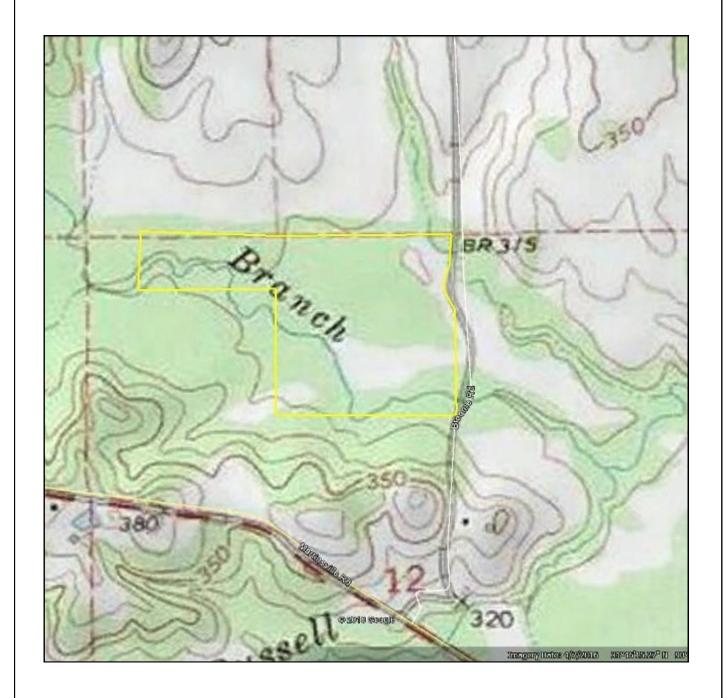

d it. This 49 acres was cut over 6 years ago which provides outstanding habitat for wildlife. There are food plots in place to maximize your hunting experience. There is a creek that runs through the property that provides a water source year round. There is a 30 X 40 pole barn with skinning rack on property to park all your equipment out of the weather. With road frontage on Broom Road this property is also in the Wesson School district. Call Joseph today for your private showing of the desirable property.

**Joseph Presley** 

Mobile 601-540-7240 JPresley@4cornerprop.com.com



Office 601-952-2828 Fax 601-952-2829 4cplandandhomes.com















Joseph Presley
601-540-7240
jpresley@4cornerprop.com



**Aerial** 



#### Joseph Presley Mobile 601-540-7240 JPresley@4cornerprop.com.com



## Торо Мар



#### Joseph Presley Mobile 601-540-7240 JPresley@4cornerprop.com.com



## **Directional Map**



# Joseph Presley Mobile 601-540-7240 JPresley@4cornerprop.com.com