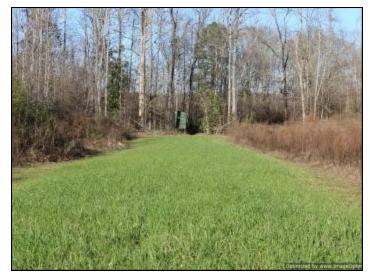

## 49 ACRES in Copiah County, MS

Fronts Broom Road

- Majestic Hardwoods along Creek
- Outstanding Hunting Tract
- Abundant with Deer and Small Game
- Wesson School District

- Utilities on Property.
- Paved Road Frontage on Broom Road
- Food Plots in Place
- PRICED TO SELL!

### Just \$2,400/Acre! Priced to Sell!

Have you been looking for an outstanding recreational tract that is already developed and turn key? Well you have found it. This 49 acres was cut over 6 years ago which provides outstanding habitat for wildlife. There are food plots in place to maximize your hunting experience. There is a creek that runs through the property that provides a water source year round. There is a 30 X 40 pole barn with skinning rack on property to park all your equipment out of the weather. With road frontage on Broom Road this property is also in the Wesson School district. Call Joseph today for your private showing of the desirable property.