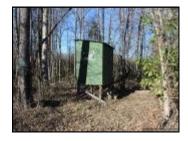

### Just \$2,400/Acre! Priced to Sell!

Have you been looking for an outstanding recreational tract that is already developed and turn key? Well you have found it. This 49 acres was cut over 6 years ago which provides outstanding habitat for wildlife. There are food plots in place to maximize your hunting experience. There is a creek that runs through the property that provides a water source year round. There is a 30 X 40 pole barn with skinning rack on property to park all your equipment out of the weather. With road frontage on Broom Road this property is also in the Wesson School district. Call Joseph today for your private showing of the desirable property.