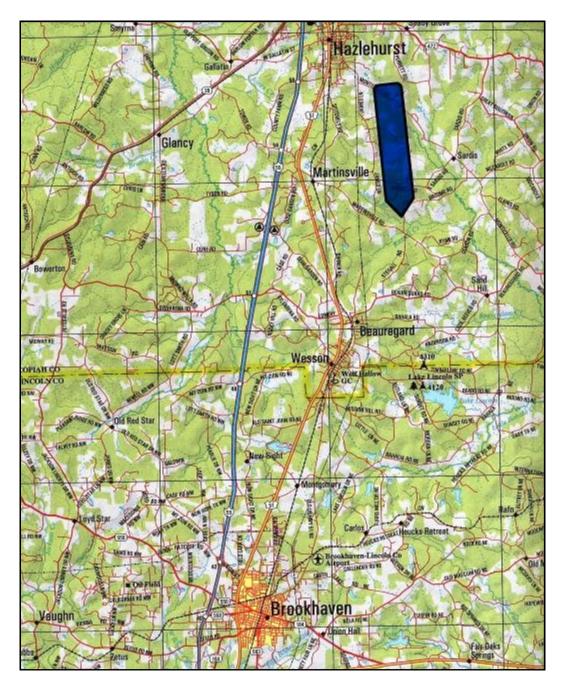

dlife. There are food plots in place to maximize your hunting experience. There is a creek that runs through the property that provides a water source year round. There is a 30 X 40 pole barn with skinning rack on property to park all your equipment out of the weather. With road frontage on Broom Road this property is also in the Wesson School district. Call Joseph today for your private showing of the desirable property.

**Joseph Presley** 

Mobile 601-540-7240 JPresley@4cornerprop.com.com



Office 601-952-2828 Fax 601-952-2829 4cplandandhomes.com















Joseph Presley
601-540-7240
jpresley@4cornerprop.com



**Aerial** 



#### Joseph Presley Mobile 601-540-7240 JPresley@4cornerprop.com.com



## Торо Мар



#### Joseph Presley Mobile 601-540-7240 JPresley@4cornerprop.com.com



## **Directional Map**



# Joseph Presley Mobile 601-540-7240 JPresley@4cornerprop.com.com