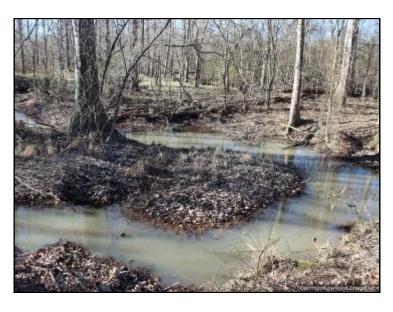

### Just \$2,400/Acre! Priced to Sell!

Have you been looking for an outstanding recreational tract that is already developed and turn key? Well you have found it. This 49 acres was cut over 6 years ago which provides outstanding habitat for wildlife. There are food plots in place to maximize your hunting experience. There is a creek that runs through the property that provides a water source year round. There is a 30 X 40 pole barn with skinning rack on property to park all your equipment out of the weather. With road frontage on Broom Road this property is also in the Wesson School district. Call Joseph today for your private showing of the desirable property.