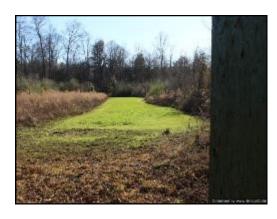

## 49 ACRES in Copiah County, MS

Fronts Broom Road

- Majestic Hardwoods along Creek
- Outstanding Hunting Tract
- Abundant with Deer and Small Game
- Wesson School District

- Utilities on Property.
- Paved Road Frontage on Broom Road
- Food Plots in Place
- PRICED TO SELL!

### Just \$2,400/Acre! Priced to Sell!

Have you been looking for an outstanding recreational tract that is already developed and turn key? Well you have found it. This 49 acres was cut over 6 years ago which provides outstanding habitat for wildlife. There are food plots in place to maximize your hunting experience. There is a creek that runs through the property that provides a water source year round. There is a 30 X 40 pole barn with skinning rack on property to park all your equipment out of the weather. With road frontage on Broom Road this property is also in the Wesson School district. Call Joseph today for your private showing of the desirable property.