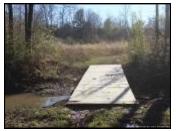

### Just \$2,400/Acre! Priced to Sell!

Have you been looking for an outstanding recreational tract that is already developed and turn key? Well you have found it. This 49 acres was cut over 6 years ago which provides outstanding habitat for wildlife. There are food plots in place to maximize your hunting experience. There is a creek that runs through the property that provides a water source year round. There is a 30 X 40 pole barn with skinning rack on property to park all your equipment out of the weather. With road frontage on Broom Road this property is also in the Wesson School district. Call Joseph today for your private showing of the desirable property.