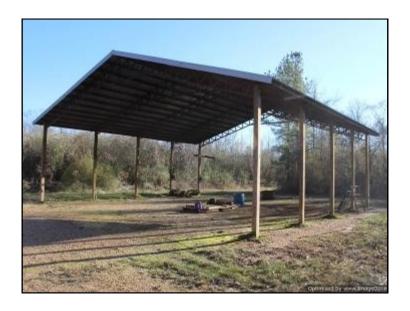

### Just \$2,400/Acre! Priced to Sell!

Have you been looking for an outstanding recreational tract that is already developed and turn key? Well you have found it. This 49 acres was cut over 6 years ago which provides outstanding habitat for wildlife. There are food plots in place to maximize your hunting experience. There is a creek that runs through the property that provides a water source year round. There is a 30 X 40 pole barn with skinning rack on property to park all your equipment out of the weather. With road frontage on Broom Road this property is also in the Wesson School district. Call Joseph today for your private showing of the desirable property.