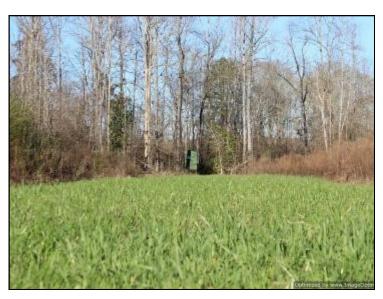

### Just \$2,400/Acre! Priced to Sell!

Have you been looking for an outstanding recreational tract that is already developed and turn key? Well you have found it. This 49 acres was cut over 6 years ago which provides outstanding habitat for wildlife. There are food plots in place to maximize your hunting experience. There is a creek that runs through the property that provides a water source year round. There is a 30 X 40 pole barn with skinning rack on property to park all your equipment out of the weather. With road frontage on Broom Road this property is also in the Wesson School district. Call Joseph today for your private showing of the desirable property.