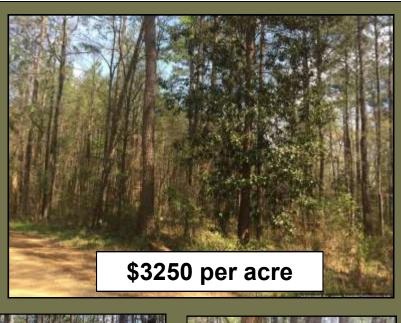

## LINCOLN COUNTY RECREATIONAL / CABIN SITE 10 Acres, Lincoln, County, MS

4 CORNER

- 10 Acre Home site/ Timber Tract
- 30 Year Old Plantation Pine
- Large Hardwoods
- Gorgeous Cabin / Home sites
- Paved Road Access
- Within a Few Miles of Lincoln Lake
- Abundant Wildlife
- Hardwood Cutover with Acorn Mast
- Power & Water Available
- Quiet and Peaceful Area

Lincoln County Recreational/ Cabin Tract, This property consists of 10 acres of a mixture of 25 year old plantation pine with scattered hardwoods. Property will make a great cabin site and is only a few miles from Lake Lincoln. Terrific timber investment with recreational value. This property is priced to sell so call for your private showing today. This is a must see, Don't wait. Call Denman Ferguson 601-214-6433