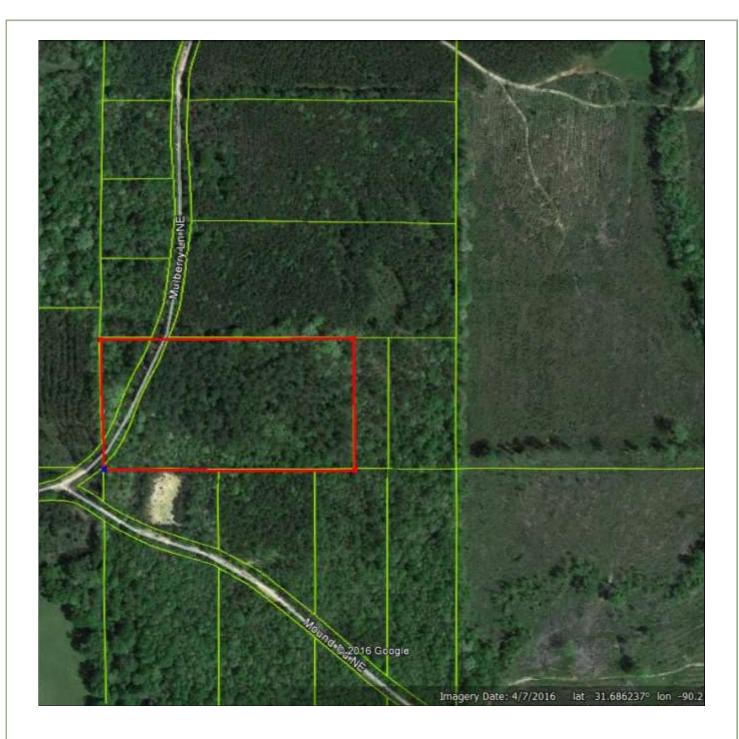

rdwoods
- Gorgeous Cabin / Home sites
- Paved Road Access
- Within a Few Miles of Lincoln Lake
- Abundant Wildlife
- Hardwood Cutover with Acorn Mast
- Power & Water Available
- Quiet and Peaceful Area





Lincoln County Recreational/ Cabin Tract, This property consists of 10 acres of a mixture of 25 year old plantation pine with scattered hardwoods. Property will make a great cabin site and is only a few miles from Lake Lincoln. Terrific timber investment with recreational value. This property is priced to sell so call for your private showing today. This is a must see, Don't wait. Call Denman Ferguson 601-214-6433

<u>Directions</u>: From Hwy 51 north of Wesson take Beard Road NE going east to the intersection of Mound Road NE and Mulberry Road NE



















## **Ownership**





## **Aerial Photo**





Торо Мар





## **Directional Map**

<u>Directions</u>: From Hwy 51 north of Wesson take Beard Road NE going east to the intersection of Mound Road NE and Mulberry Road NE