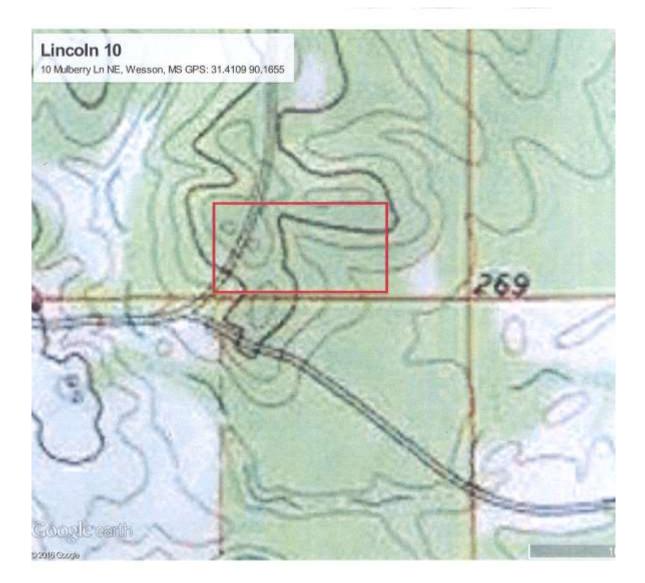

/ Home sites
- Paved Road Access
- Within a Few Miles of Lincoln Lake
- Abundant Wildlife
- Hardwood Cutover with Acorn Mast
- Power & Water Available
- Quiet and Peaceful Area





Lincoln County Recreational/ Cabin Tract, This property consists of 10 acres of a mixture of 25 year old plantation pine with scattered hardwoods. Property will make a great cabin site and is only a few miles from Lake Lincoln. Terrific timber investment with recreational value. This property is priced to sell so call for your private showing today. This is a must see, Don't wait. Call Denman Ferguson 601-214-6433

<u>Directions</u>: From Hwy 51 north of Wesson take Beard Road NE going east to the intersection of Mound Road NE and Mulberry Road NE



















## **Ownership**





## **Aerial Photo**





Торо Мар





## **Directional Map**

<u>Directions</u>: From Hwy 51 north of Wesson take Beard Road NE going east to the intersection of Mound Road NE and Mulberry Road NE