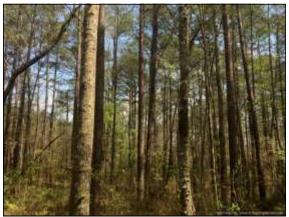

## LINCOLN COUNTY RECREATIONAL / CABIN SITE 10 Acres, Lincoln, County, MS

4 CORNER

- 10 Acre Home site/ Timber Tract
- 30 Year Old Plantation Pine
- Large Hardwoods
- Gorgeous Cabin / Home sites
- Paved Road Access
- Within a Few Miles of Lincoln Lake
- Abundant Wildlife
- Hardwood Cutover with Acorn Mast
- Power & Water Available
- Quiet and Peaceful Area

Lincoln County Recreational/ Cabin Tract, This property consists of 10 acres of a mixture of 25 year old plantation pine with scattered hardwoods. Property will make a great cabin site and is only a few miles from Lake Lincoln. Terrific timber investment with recreational value. This property is priced to sell so call for your private showing today. This is a must see, Don't wait. Call Denman Ferguson 601-214-6433