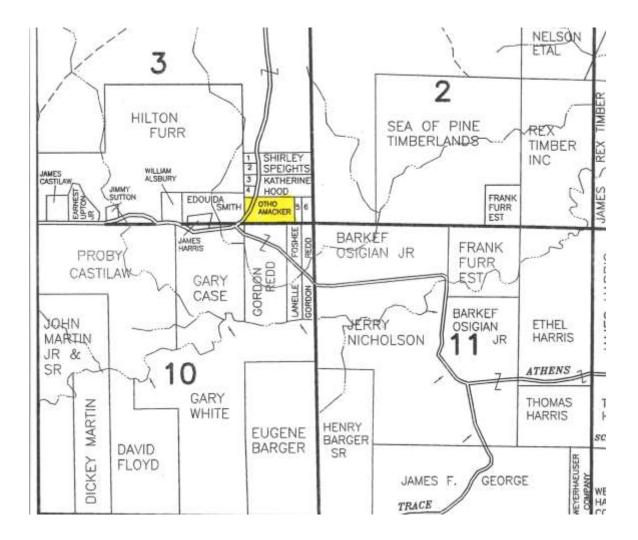

tation Pine
- Large Hardwoods
- Gorgeous Cabin / Home sites
- Paved Road Access
- Within a Few Miles of Lincoln Lake
- Abundant Wildlife
- Hardwood Cutover with Acorn Mast
- Power & Water Available
- Quiet and Peaceful Area





Lincoln County Recreational/ Cabin Tract, This property consists of 10 acres of a mixture of 25 year old plantation pine with scattered hardwoods. Property will make a great cabin site and is only a few miles from Lake Lincoln. Terrific timber investment with recreational value. This property is priced to sell so call for your private showing today. This is a must see, Don't wait. Call Denman Ferguson 601-214-6433

<u>Directions</u>: From Hwy 51 north of Wesson take Beard Road NE going east to the intersection of Mound Road NE and Mulberry Road NE



















## **Ownership**





## **Aerial Photo**





Торо Мар





## **Directional Map**

<u>Directions</u>: From Hwy 51 north of Wesson take Beard Road NE going east to the intersection of Mound Road NE and Mulberry Road NE