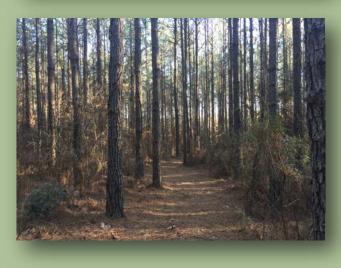

# Heart of the Homochitto

62 acres +/- perfect home-site or weekend get-a-way

- 24 y/o Pine Timber
- · Hardwoods on Moore's Branch
- Joins the National Forest
- Power On-site
- Interior Roads
- Great road frontage with many home/campsites
- Address: 62 Oak Grove Rd, Meadville, MS
- GPS: 31.511911 90.857051

**DISTRESSED PROPERTY: Not Applicable** TERMS: Cash

PUBLIC REMARKS: This 62 acres +/- Tract is located in Franklin County, MS in the Heart of the Homochitto National Forest. This tract is a perfect for someone looking for a place to build their dream home or the avid outdoorsman looking for that special weekend get-a-way! The Tract includes property on both sides of Oak Grove Road, stocked with mature 24 + year old pine timber and beautiful hardwoods on Moore's Branch. The pines are ready for the next thinning or harvesting for immediate income. As an bonus, the property shares it's SE corner with the Homochitto National Forest, the forest provides additional recreational acres that is cut-off by private ownership from public access. A real must see, call today for more details!