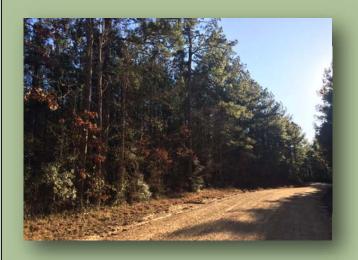

# Heart of the Homochitto

62 acres +/- perfect home-site or weekend get-a-way

- 24 y/o Pine Timber
- · Hardwoods on Moore's Branch
- Joins the National Forest
- Power On-site
- Interior Roads
- Great road frontage with many home/campsites
- Address: 62 Oak Grove Rd, Meadville, MS
- GPS: 31.511911 90.857051

**DISTRESSED PROPERTY: Not Applicable** TERMS: Cash

PUBLIC REMARKS: This 62 acres +/- Tract is located in Franklin County, MS in the Heart of the Homochitto National Forest. This tract is a perfect for someone looking for a place to build their dream home or the avid outdoorsman looking for that special weekend get-a-way! The Tract includes property on both sides of Oak Grove Road, stocked with mature 24 + year old pine timber and beautiful hardwoods on Moore's Branch. The pines are ready for the next thinning or harvesting for immediate income. As an bonus, the property shares it's SE corner with the Homochitto National Forest, the forest provides additional recreational acres that is cut-off by private ownership from public access. A real must see, call today for more details!