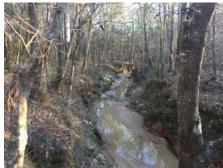

# Heart of the Homochitto

62 acres +/- perfect home-site or weekend get-a-way

- 24 y/o Pine Timber
- · Hardwoods on Moore's Branch
- Joins the National Forest
- Power On-site
- Interior Roads
- Great road frontage with many home/campsites
- Address: 62 Oak Grove Rd, Meadville, MS
- GPS: 31.511911 90.857051

**DISTRESSED PROPERTY: Not Applicable** TERMS: Cash

PUBLIC REMARKS: This 62 acres +/- Tract is located in Franklin County, MS in the Heart of the Homochitto National Forest. This tract is a perfect for someone looking for a place to build their dream home or the avid outdoorsman looking for that special weekend get-a-way! The Tract includes property on both sides of Oak Grove Road, stocked with mature 24 + year old pine timber and beautiful hardwoods on Moore's Branch. The pines are ready for the next thinning or harvesting for immediate income. As an bonus, the property shares it's SE corner with the Homochitto National Forest, the forest provides additional recreational acres that is cut-off by private ownership from public access. A real must see, call today for more details!