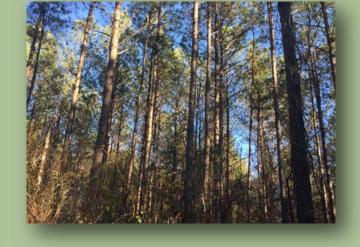

# Heart of the Homochitto

62 acres +/- perfect home-site or weekend get-a-way

- 24 y/o Pine Timber
- · Hardwoods on Moore's Branch
- Joins the National Forest
- Power On-site
- Interior Roads
- Great road frontage with many home/campsites
- Address: 62 Oak Grove Rd, Meadville, MS
- GPS: 31.511911 90.857051

**DISTRESSED PROPERTY: Not Applicable** TERMS: Cash

PUBLIC REMARKS: This 62 acres +/- Tract is located in Franklin County, MS in the Heart of the Homochitto National Forest. This tract is a perfect for someone looking for a place to build their dream home or the avid outdoorsman looking for that special weekend get-a-way! The Tract includes property on both sides of Oak Grove Road, stocked with mature 24 + year old pine timber and beautiful hardwoods on Moore's Branch. The pines are ready for the next thinning or harvesting for immediate income. As an bonus, the property shares it's SE corner with the Homochitto National Forest, the forest provides additional recreational acres that is cut-off by private ownership from public access. A real must see, call today for more details!