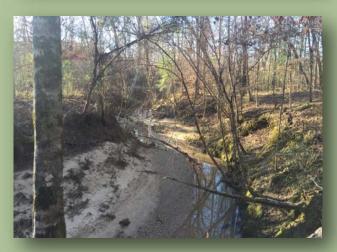

# Heart of the Homochitto

62 acres +/- perfect home-site or weekend get-a-way

- 24 y/o Pine Timber
- · Hardwoods on Moore's Branch
- Joins the National Forest
- Power On-site
- Interior Roads
- Great road frontage with many home/campsites
- Address: 62 Oak Grove Rd, Meadville, MS
- GPS: 31.511911 90.857051

Pond, Creek, Gravel Road

TOPOGRAPHY: Rolling, Scattered Trees,

Trees, Wooded

**COUNTY:** Franklin

AREA OF COUNTY: Northeast

SUBDIVISION: None **ZONING:** Agricultural

OTHER CITY:

**CURRENT TAXES: 500** PARCEL #: 0 **MAP #:** 0

**DISTRESSED PROPERTY: Not Applicable** TERMS: Cash

PUBLIC REMARKS: This 62 acres +/- Tract is located in Franklin County, MS in the Heart of the Homochitto National Forest. This tract is a perfect for someone looking for a place to build their dream home or the avid outdoorsman looking for that special weekend get-a-way! The Tract includes property on both sides of Oak Grove Road, stocked with mature 24 + year old pine timber and beautiful hardwoods on Moore's Branch. The pines are ready for the next thinning or harvesting for immediate income. As an bonus, the property shares it's SE corner with the Homochitto National Forest, the forest provides additional recreational acres that is cut-off by private ownership from public access. A real must see, call today for more details!