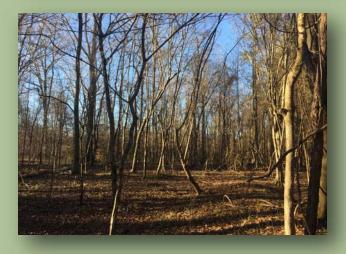

# Heart of the Homochitto

62 acres +/- perfect home-site or weekend get-a-way

- 24 y/o Pine Timber
- · Hardwoods on Moore's Branch
- Joins the National Forest
- Power On-site
- Interior Roads
- Great road frontage with many home/campsites
- Address: 62 Oak Grove Rd, Meadville, MS
- GPS: 31.511911 90.857051

Pond, Creek, Gravel Road

TOPOGRAPHY: Rolling, Scattered Trees,

Trees, Wooded

**COUNTY:** Franklin

AREA OF COUNTY: Northeast

SUBDIVISION: None **ZONING:** Agricultural

OTHER CITY:

**CURRENT TAXES: 500** PARCEL #: 0 **MAP #:** 0

**DISTRESSED PROPERTY: Not Applicable** TERMS: Cash

PUBLIC REMARKS: This 62 acres +/- Tract is located in Franklin County, MS in the Heart of the Homochitto National Forest. This tract is a perfect for someone looking for a place to build their dream home or the avid outdoorsman looking for that special weekend get-a-way! The Tract includes property on both sides of Oak Grove Road, stocked with mature 24 + year old pine timber and beautiful hardwoods on Moore's Branch. The pines are ready for the next thinning or harvesting for immediate income. As an bonus, the property shares it's SE corner with the Homochitto National Forest, the forest provides additional recreational acres that is cut-off by private ownership from public access. A real must see, call today for more details!