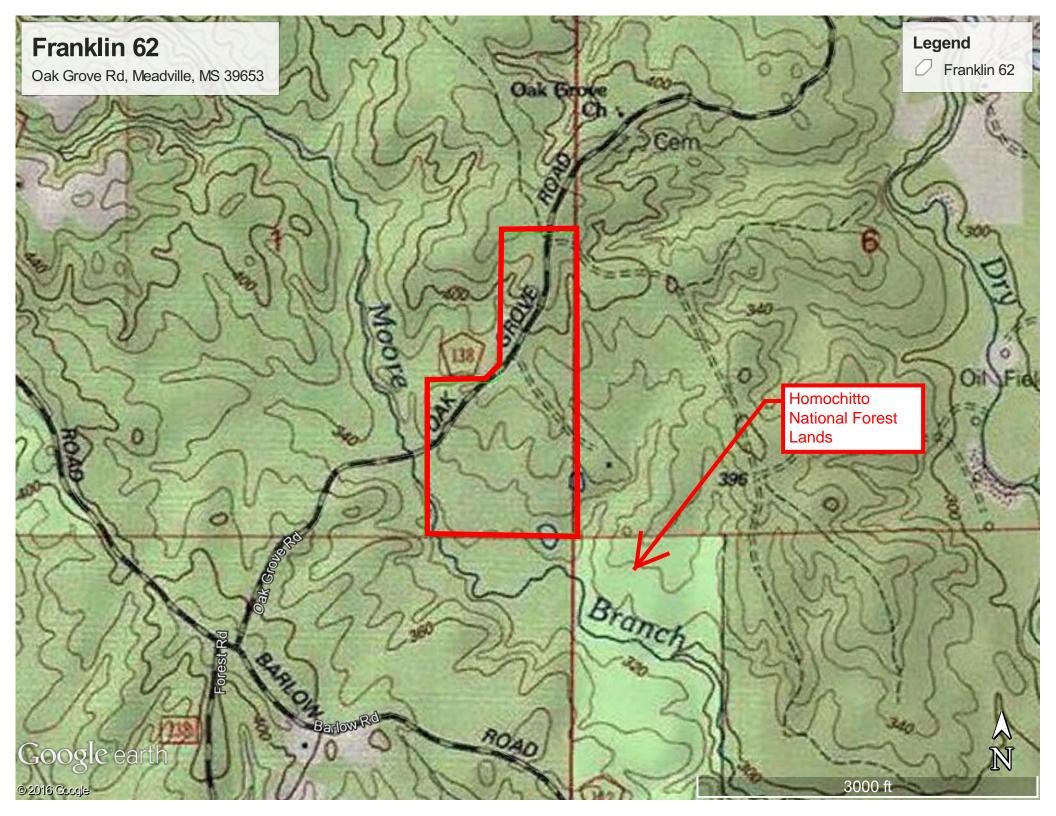

# Heart of the Homochitto

62 acres +/- perfect home-site or weekend get-a-way

- 24 y/o Pine Timber
- · Hardwoods on Moore's Branch
- Joins the National Forest
- Power On-site
- Interior Roads
- Great road frontage with many home/campsites
- Address: 62 Oak Grove Rd, Meadville, MS
- GPS: 31.511911 90.857051

LEGAL: S1/6-T6N-R3/4E

**OUTBUILDINGS: EASEMENTS:** 

TIMBER VALUE: 0 **SOURCE TIMBER VALUE:** 0 MINERALS RESERVED %: 100

**ROAD FRONTAGE FT:** 4100 STREET CONST: Gravel

FEATURES: Electric at Property, Phone at Property

**DISTRESSED PROPERTY: Not Applicable** TERMS: Cash

PUBLIC REMARKS: This 62 acres +/- Tract is located in Franklin County, MS in the Heart of the Homochitto National Forest. This tract is a perfect for someone looking for a place to build their dream home or the avid outdoorsman looking for that special weekend get-a-way! The Tract includes property on both sides of Oak Grove Road, stocked with mature 24 + year old pine timber and beautiful hardwoods on Moore's Branch. The pines are ready for the next thinning or harvesting for immediate income. As an bonus, the property shares it's SE corner with the Homochitto National Forest, the forest provides additional recreational acres that is cut-off by private ownership from public access. A real must see, call today for more details!

#### PRIVATE REMARKS:

DIRECTIONS: GPS: 31.511911 90.857051 Address: 62 Oak Grove Rd, Meadville, MS Directions: From the intersection of Hwy 84/Schmidt Rd (Old US 84) go north for .7 miles, turn left/west on Barlow Rd and go 3 miles to Oak Grove Rd, turn Right/North on Oak Grove Rd go .5 miles and the subject tract is on both sides of the Oak Grove Rd. See attached maps and look for RE signs.