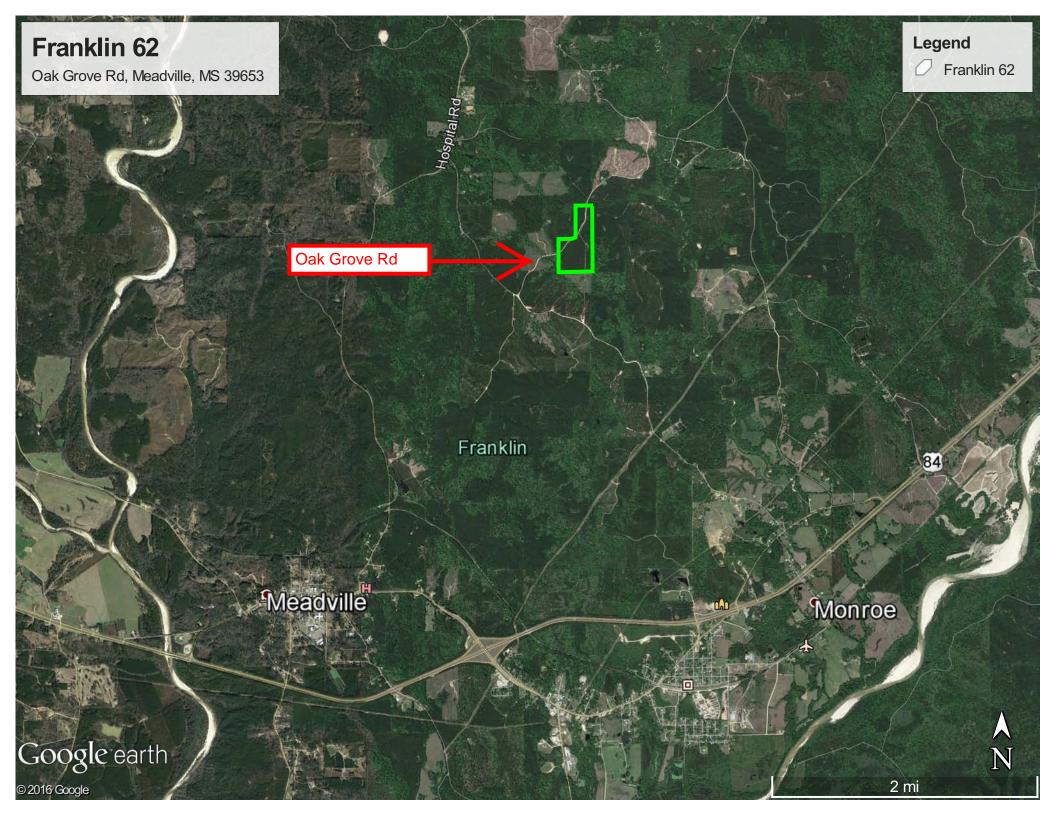

# Heart of the Homochitto

62 acres +/- perfect home-site or weekend get-a-way

- 24 y/o Pine Timber
- · Hardwoods on Moore's Branch
- Joins the National Forest
- Power On-site
- Interior Roads
- Great road frontage with many home/campsites
- Address: 62 Oak Grove Rd, Meadville, MS
- GPS: 31.511911 90.857051

**DISTRESSED PROPERTY: Not Applicable** TERMS: Cash

PUBLIC REMARKS: This 62 acres +/- Tract is located in Franklin County, MS in the Heart of the Homochitto National Forest. This tract is a perfect for someone looking for a place to build their dream home or the avid outdoorsman looking for that special weekend get-a-way! The Tract includes property on both sides of Oak Grove Road, stocked with mature 24 + year old pine timber and beautiful hardwoods on Moore's Branch. The pines are ready for the next thinning or harvesting for immediate income. As an bonus, the property shares it's SE corner with the Homochitto National Forest, the forest provides additional recreational acres that is cut-off by private ownership from public access. A real must see, call today for more details!

#### PRIVATE REMARKS:

DIRECTIONS: GPS: 31.511911 90.857051 Address: 62 Oak Grove Rd, Meadville, MS Directions: From the intersection of Hwy 84/Schmidt Rd (Old US 84) go north for .7 miles, turn left/west on Barlow Rd and go 3 miles to Oak Grove Rd, turn Right/North on Oak Grove Rd go .5 miles and the subject tract is on both sides of the Oak Grove Rd. See attached maps and look for RE signs.