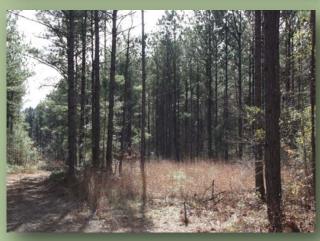

# Heart of the Homochitto

62 acres +/- perfect home-site or weekend get-a-way

- 24 y/o Pine Timber
- · Hardwoods on Moore's Branch
- Joins the National Forest
- Power On-site
- Interior Roads
- Great road frontage with many home/campsites
- Address: 62 Oak Grove Rd, Meadville, MS
- GPS: 31.511911 90.857051

**DISTRESSED PROPERTY: Not Applicable** TERMS: Cash

PUBLIC REMARKS: This 62 acres +/- Tract is located in Franklin County, MS in the Heart of the Homochitto National Forest. This tract is a perfect for someone looking for a place to build their dream home or the avid outdoorsman looking for that special weekend get-a-way! The Tract includes property on both sides of Oak Grove Road, stocked with mature 24 + year old pine timber and beautiful hardwoods on Moore's Branch. The pines are ready for the next thinning or harvesting for immediate income. As an bonus, the property shares it's SE corner with the Homochitto National Forest, the forest provides additional recreational acres that is cut-off by private ownership from public access. A real must see, call today for more details!