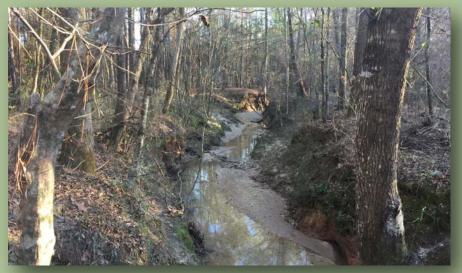

# Heart of the Homochitto

62 acres +/- perfect home-site or weekend get-a-way

- 24 y/o Pine Timber
- · Hardwoods on Moore's Branch
- Joins the National Forest
- Power On-site
- Interior Roads
- Great road frontage with many home/campsites
- Address: 62 Oak Grove Rd, Meadville, MS
- GPS: 31.511911 90.857051

**DISTRESSED PROPERTY: Not Applicable** TERMS: Cash

PUBLIC REMARKS: This 62 acres +/- Tract is located in Franklin County, MS in the Heart of the Homochitto National Forest. This tract is a perfect for someone looking for a place to build their dream home or the avid outdoorsman looking for that special weekend get-a-way! The Tract includes property on both sides of Oak Grove Road, stocked with mature 24 + year old pine timber and beautiful hardwoods on Moore's Branch. The pines are ready for the next thinning or harvesting for immediate income. As an bonus, the property shares it's SE corner with the Homochitto National Forest, the forest provides additional recreational acres that is cut-off by private ownership from public access. A real must see, call today for more details!