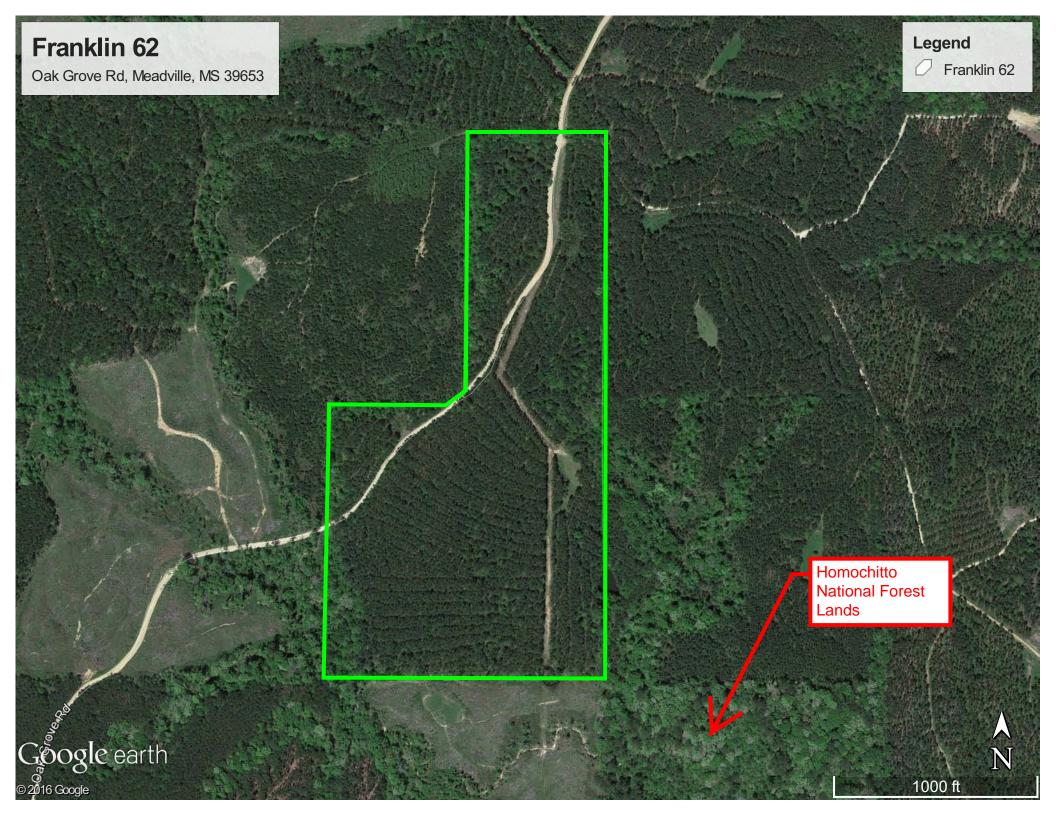

# Heart of the Homochitto

62 acres +/- perfect home-site or weekend get-a-way

- 24 y/o Pine Timber
- · Hardwoods on Moore's Branch
- Joins the National Forest
- Power On-site
- Interior Roads
- Great road frontage with many home/campsites
- Address: 62 Oak Grove Rd, Meadville, MS
- GPS: 31.511911 90.857051

**DISTRESSED PROPERTY: Not Applicable** TERMS: Cash

PUBLIC REMARKS: This 62 acres +/- Tract is located in Franklin County, MS in the Heart of the Homochitto National Forest. This tract is a perfect for someone looking for a place to build their dream home or the avid outdoorsman looking for that special weekend get-a-way! The Tract includes property on both sides of Oak Grove Road, stocked with mature 24 + year old pine timber and beautiful hardwoods on Moore's Branch. The pines are ready for the next thinning or harvesting for immediate income. As an bonus, the property shares it's SE corner with the Homochitto National Forest, the forest provides additional recreational acres that is cut-off by private ownership from public access. A real must see, call today for more details!

#### PRIVATE REMARKS:

DIRECTIONS: GPS: 31.511911 90.857051 Address: 62 Oak Grove Rd, Meadville, MS Directions: From the intersection of Hwy 84/Schmidt Rd (Old US 84) go north for .7 miles, turn left/west on Barlow Rd and go 3 miles to Oak Grove Rd, turn Right/North on Oak Grove Rd go .5 miles and the subject tract is on both sides of the Oak Grove Rd. See attached maps and look for RE signs.