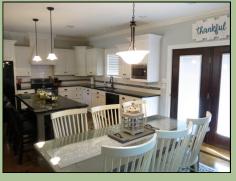

Beautiful 4 BR/3 BA home on one acre in the highly coveted North Pike School District! With over 2240 square feet, this home features a sprawling open split floor plan, granite countertops, kitchen backsplash, custom cabinets, spacious rooms, large walk-in closets, beautiful stained concrete floors, tile, carpet, and landscaping! Built at the end of 2015, this home was built by one of Southwest Mississippi's Finest Board Registered Contractors. Restrictive Covenants are in place for your protection but WITHOUT HOA fees. Also included is a new 20X24 metal storage building with a 10 foot front porch extension on a concrete slab! Plenty of attic storage space for all of your extras! Call today to take a look at this AMAZING home!