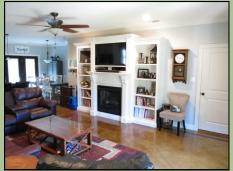

Beautiful 4 BR/3 BA home on one acre in the highly coveted North Pike School District! With over 2240 square feet, this home features a sprawling open split floor plan, granite countertops, kitchen backsplash, custom cabinets, spacious rooms, large walk-in closets, beautiful stained concrete floors, tile, carpet, and landscaping! Built at the end of 2015, this home was built by one of Southwest Mississippi's Finest Board Registered Contractors. Restrictive Covenants are in place for your protection but WITHOUT HOA fees. Also included is a new 20X24 metal storage building with a 10 foot front porch extension on a concrete slab! Plenty of attic storage space for all of your extras! Call today to take a look at this AMAZING home!