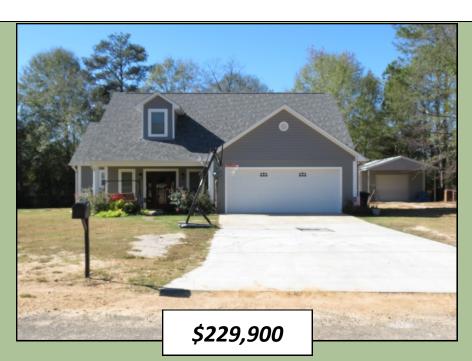

## BEAUTIFUL HOME Summit, MS~North Pike School District

- 2242 SQ FT ~4BR/3BA
- Beautiful open plan
- Large walk in closets
- Tons of storage space
- Family orientated neighborhood
- So many special features!!

Beautiful 4 BR/3 BA home on one acre in the highly coveted North Pike School District! With over 2240 square feet, this home features a sprawling open split floor plan, granite countertops, kitchen backsplash, custom cabinets, spacious rooms, large walk-in closets, beautiful stained concrete floors, tile, carpet, and landscaping! Built at the end of 2015, this home was built by one of Southwest Mississippi's Finest Board Registered Contractors. Restrictive Covenants are in place for your protection but WITHOUT HOA fees. Also included is a new 20X24 metal storage building with a 10 foot front porch extension on a concrete slab! Plenty of attic storage space for all of your extras! Call today to take a look at this AMAZING home!