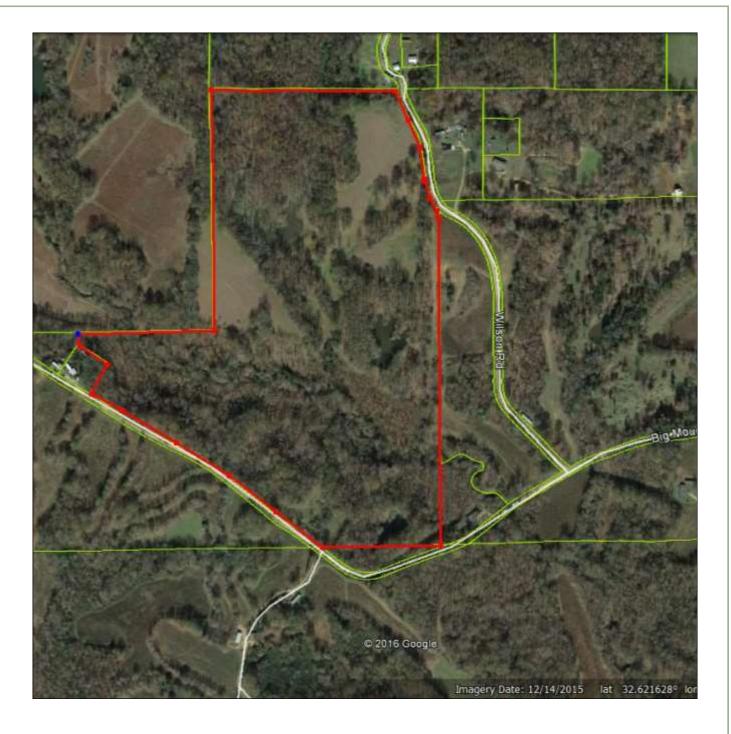

## **Aerial Photo**

Denman Ferguson 601-214-6433 4 Corner Properties, LLC 577 Hwy 51 Suite A Ridgeland, MS 39157 denman@4cornerprop.com

Торо Мар

Denman Ferguson 601-214.-433 4 Corner Properties, LLC 577 Hwy 51 Suite A Ridgeland, MS 39157 denman@4cornerprop.com

Yazoo County Recreational Tract, This property consists of 68 acres of Hardwoods with about 15 acres of open pasture. Property has two ponds and a live creek runs thru property. There is a 13 acre Conservation Reserve on this tract paying 2376.00 per year. Good road system around and through property. Deer and turkey are abundant. This is a gorgeous property for a home or a small hunting tract for weekend enjoyment. Don't let this one get away, Call Denman Ferguson 601-214-6433