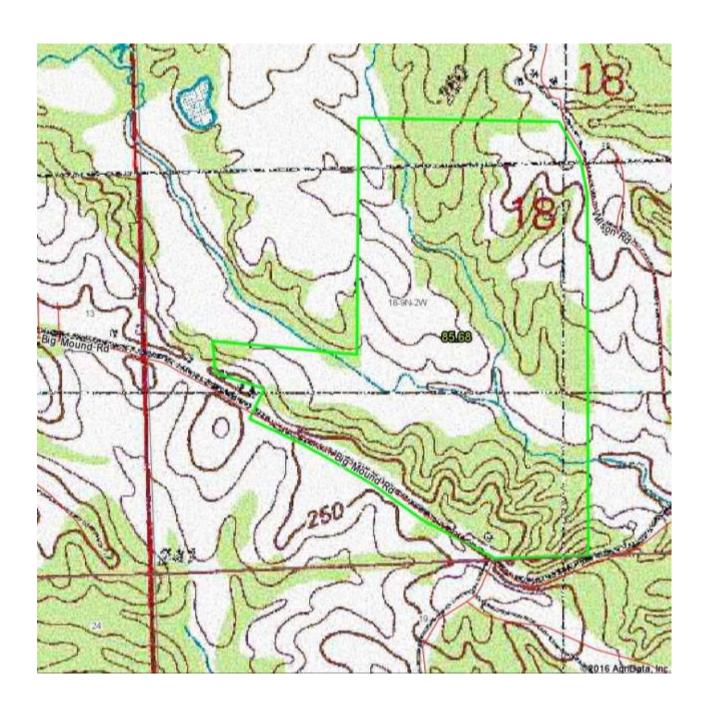

## **Aerial Photo**

Denman Ferguson 601-214-6433 4 Corner Properties, LLC 577 Hwy 51 Suite A Ridgeland, MS 39157 denman@4cornerprop.com

Торо Мар

Denman Ferguson 601-214.-433 4 Corner Properties, LLC 577 Hwy 51 Suite A Ridgeland, MS 39157 denman@4cornerprop.com

Yazoo County Recreational Tract, This property consists of 68 acres of Hardwoods with about 15 acres of open pasture. Property has two ponds and a live creek runs thru property. There is a 13 acre Conservation Reserve on this tract paying 2376.00 per year. Good road system around and through property. Deer and turkey are abundant. This is a gorgeous property for a home or a small hunting tract for weekend enjoyment. Don't let this one get away, Call Denman Ferguson 601-214-6433