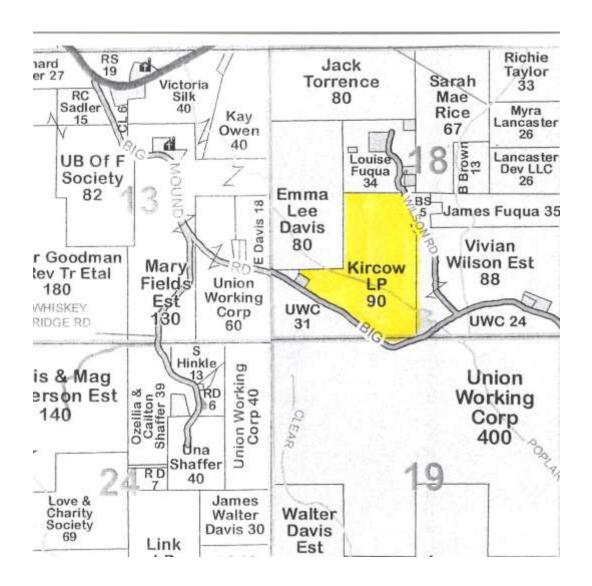

## Ownership

Denman Ferguson 601-214-6433 4 Corner Properties, LLC 577 Hwy 51 Suite A Ridgeland, MS 39157 denman@4cornerprop.com

Yazoo County Recreational Tract, This property consists of 68 acres of Hardwoods with about 15 acres of open pasture. Property has two ponds and a live creek runs thru property. There is a 13 acre Conservation Reserve on this tract paying 2376.00 per year. Good road system around and through property. Deer and turkey are abundant. This is a gorgeous property for a home or a small hunting tract for weekend enjoyment. Don't let this one get away, Call Denman Ferguson 601-214-6433