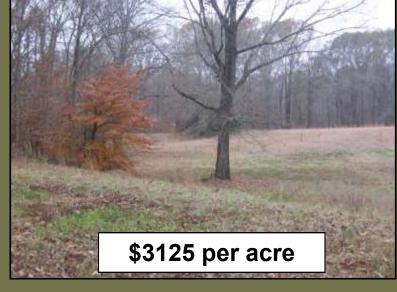

## YAZOO COUNTY RECREATIONAL TRACT 83 +/- ACRES, YAZOO COUNTY, MS

- 83+/- Acre Hunting/ Timber Tract
- Two Stocked Ponds
- 13 Acres in Conservation Reserve
- Beautiful Rolling Pasture
- Good Road System and ATV Trails
- Small Creek Runs Through Property
- **Abundant Deer and Turkey**
- Large Hardwoods with Acorn Mast
- Power and Water Available
- **Several Cabin Sites**

Yazoo County Recreational Tract, This property consists of 68 acres of Hardwoods with about 15 acres of open pasture. Property has two ponds and a live creek runs thru property. There is a 13 acre Conservation Reserve on this tract paying 2376.00 per year. Good road system around and through property. Deer and turkey are abundant. This is a gorgeous property for a home or a small hunting tract for weekend enjoyment. Don't let this one get away, Call Denman Ferguson 601-214-6433