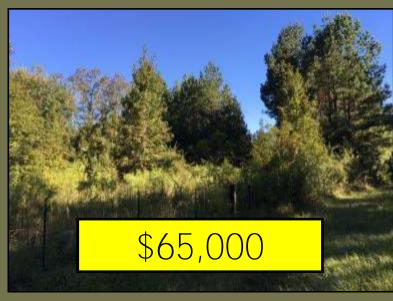

## 20+/- ACRES ON CALVARY CHURCH ROAD, NEW AUGUSTA, MS

This 20-acre tract contains mixed timber and would make a great investment property or a hunting spot. With approximately 500+ feet of road frontage it would also make a great country homesite.

This 20-acre property features mixed timber and plenty of road frontage. This property could be a timber investment, a good hunting tract or even a country homesite. Convenient to both Hattiesburg and Laurel this property could also be just a good recreational weekend property. Call Richie today for your private showing.