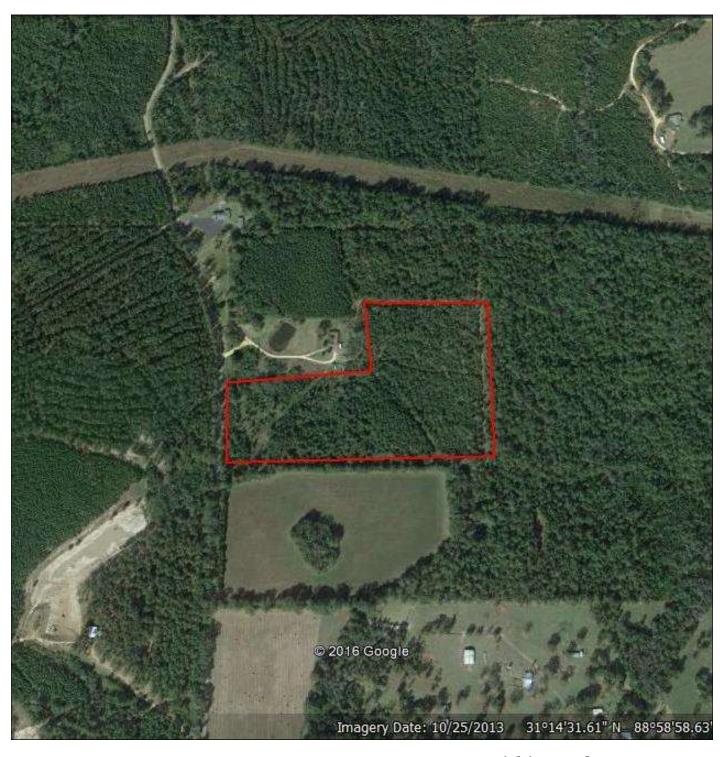

## 20+/- ACRES ON CALVARY CHURCH ROAD, NEW AUGUSTA, MS

This 20-acre tract contains mixed timber and would make a great investment property or a hunting spot. With approximately 500+ feet of road frontage it would also make a great country homesite.

This 20-acre property features mixed timber and plenty of road frontage. This property could be a timber investment, a good hunting tract or even a country homesite. Convenient to both Hattiesburg and Laurel this property could also be just a good recreational weekend property. Call Richie today for your private showing.