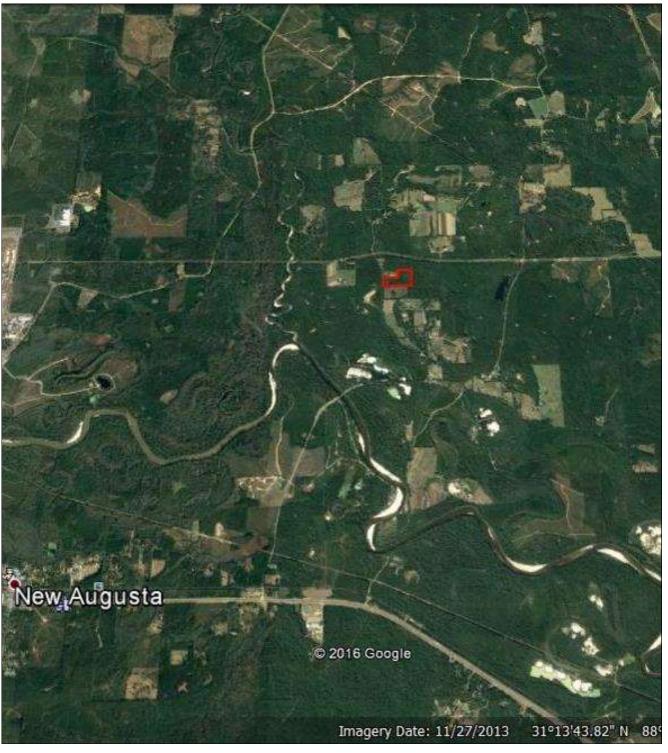

## 20+/- ACRES ON CALVARY CHURCH ROAD, NEW AUGUSTA, MS

This 20-acre tract contains mixed timber and would make a great investment property or a hunting spot. With approximately 500+ feet of road frontage it would also make a great country homesite.

This 20-acre property features mixed timber and plenty of road frontage. This property could be a timber investment, a good hunting tract or even a country homesite. Convenient to both Hattiesburg and Laurel this property could also be just a good recreational weekend property. Call Richie today for your private showing.