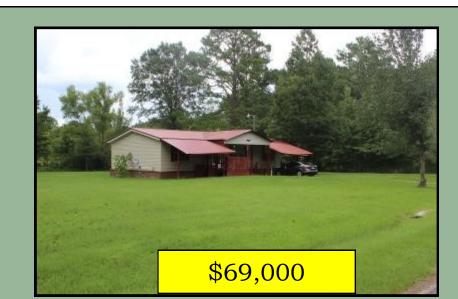

Mobile: 601-554-6484 janeashley@4CornerProp.com www.4CornerProp.com 4 CORNER PROPERTIES • LLC 601.952.2828 • www.4cornerprop.com Call Jane Ashley Today!!! Main: 601-952-2828 Fax: 601-952-2829

- 10 Acres Scott County, MS
- 3 Bedroom, 2 Bath, 1456 square foot home
- Road System Throughout
- Food Plots in Place
- 3 Ponds on Property
- Mix of Pine and Hardwoods
- Shop With Roll Up Door
- 0.3 miles from Hwy 25
- Dog Kennel
- Priced to Sell!!!

SCOTT COUNTY RECREATIONAL AND ESTATE PROPERTY

Have you been looking for a small estate tract? Well look no further. This 10 acre tract in Scott County, MS is just that. This quiet country estate boasts 10 acres of land, contains 3 ponds, established food plots and a great road system throughout. This property has a 1456 square foot, 3 bedroom, 2 bath home that is handicap accessible. This tract is right off of Highway 25 where you are only 25 minutes from Flowood, MS and 20 minutes from Carthage, MS. There are two out buildings and a dog kennel that are included with this property. Don't miss out on this opportunity to own your own estate. Call Jane Ashley today for your private showing!!!