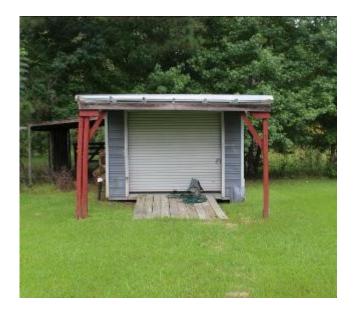

SCOTT COUNTY RECREATIONAL AND ESTATE PROPERTY

Have you been looking for a small estate tract? Well look no further. This 10 acre tract in Scott County, MS is just that. This quiet country estate boasts 10 acres of land, contains 3 ponds, established food plots and a great road system throughout. This property has a 1456 square foot, 3 bedroom, 2 bath home that is handicap accessible. This tract is right off of Highway 25 where you are only 25 minutes from Flowood, MS and 20 minutes from Carthage, MS. There are two out buildings and a dog kennel that are included with this property. Don't miss out on this opportunity to own your own estate. Call Jane Ashley today for your private showing!!!

Mobile: 601-554-6484 janeashley@4CornerProp.com www.4CornerProp.com 4 CORNER PROPERTIES • LLC 601.952.2828 • www.4cornerprop.com Call Jane Ashley Today!!! Main: 601-952-2828 Fax: 601-952-2829

- 10 Acres Scott County, MS
- 3 Bedroom, 2 Bath, 1456 square foot home
- Road System Throughout
- Food Plots in Place
- 3 Ponds on Property
- Mix of Pine and Hardwoods
- Shop With Roll Up Door
- 0.3 miles from Hwy 25
- Dog Kennel
- Priced to Sell!!!