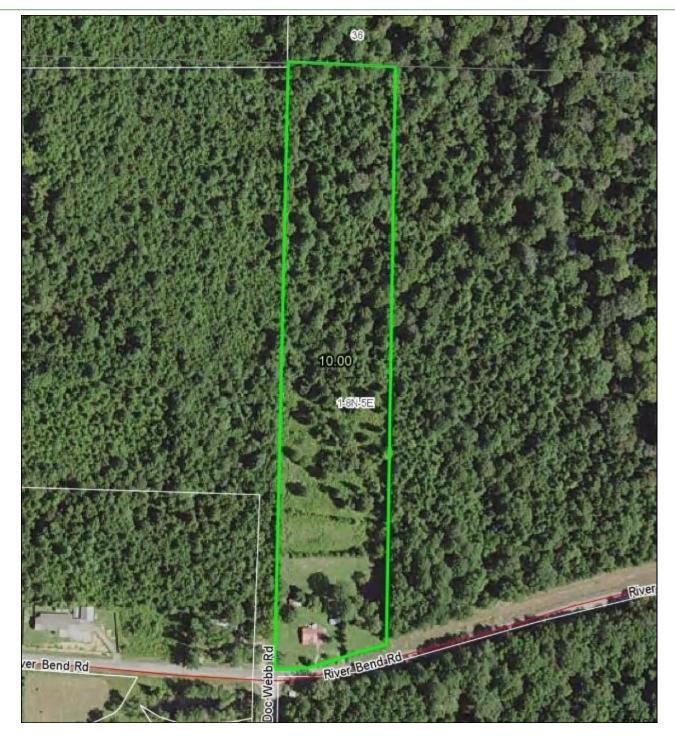

SCOTT COUNTY RECREATIONAL AND ESTATE PROPERTY

Have you been looking for a small estate tract? Well look no further. This 10 acre tract in Scott County, MS is just that. This quiet country estate boasts 10 acres of land, contains 3 ponds, established food plots and a great road system throughout. This property has a 1456 square foot, 3 bedroom, 2 bath home that is handicap accessible. This tract is right off of Highway 25 where you are only 25 minutes from Flowood, MS and 20 minutes from Carthage, MS. There are two out buildings and a dog kennel that are included with this property. Don't miss out on this opportunity to own your own estate. Call Jane Ashley today for your private showing!!!

Jane Ashley Carosello Realtor® 4 Corner Properties, LLC 577 Hwy 51, Suite A Ridgeland, MS 39157

Aerial Map

601.952.2828 • www.4cornerprop.com

Торо Мар