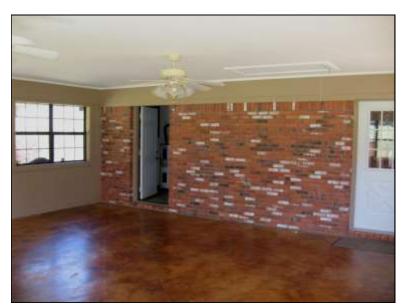

## MADISON COUNTY HOME AND LAND 1266 ROCKY HILL ROAD

- 6 Acre Country Home Place
- 2 Large Bedrooms and 2 Baths
- Large Sunroom and Laundry
- Country Living at it's Best
- Beautiful Yard with Full Front Porch
- Separate Covered Deck and Fire Pit
- Abundant Deer and Turkey
- 16 X 16 Storage Shed
- Large Master Bedroom and Closet
- 2454 Sq Ft Brick Home Built 1993

North Madison County Rural Home and Land: 2454 sq ft home sitting on 6 acres in North Madison county. Home has 2 large bedrooms and 2 large bathrooms, with a sunroom, 2 car carport, laundry, storage rooms and a 16 x 16 utility shed, yard swing, covered deck, fire pit. You can view deer and turkey in your own backyard. This property is priced to sell so call for your private showing today. Call Denman Ferguson 601-214-6433