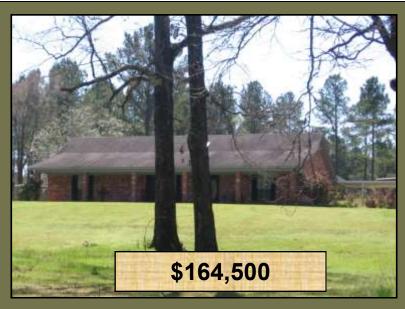

## MADISON COUNTY HOME AND LAND 1266 ROCKY HILL ROAD

- 6 Acre Country Home Place
- 2 Large Bedrooms and 2 Baths
- Large Sunroom and Laundry
- Country Living at it's Best
- Beautiful Yard with Full Front Porch
- Separate Covered Deck and Fire Pit
- Abundant Deer and Turkey
- 16 X 16 Storage Shed
- Large Master Bedroom and Closet
- 2454 Sq Ft Brick Home Built 1993

North Madison County Rural Home and Land: 2454 sq ft home sitting on 6 acres in North Madison county. Home has 2 large bedrooms and 2 large bathrooms, with a sunroom, 2 car carport, laundry, storage rooms and a 16 x 16 utility shed, yard swing, covered deck, fire pit. You can view deer and turkey in your own backyard. This property is priced to sell so call for your private showing today. Call Denman Ferguson 601-214-6433