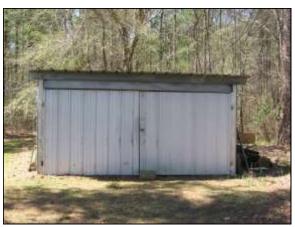

## MADISON COUNTY HOME AND LAND 1266 ROCKY HILL ROAD

- 6 Acre Country Home Place
- 2 Large Bedrooms and 2 Baths
- Large Sunroom and Laundry
- Country Living at it's Best
- Beautiful Yard with Full Front Porch
- Separate Covered Deck and Fire Pit
- Abundant Deer and Turkey
- 16 X 16 Storage Shed
- Large Master Bedroom and Closet
- 2454 Sq Ft Brick Home Built 1993

North Madison County Rural Home and Land: 2454 sq ft home sitting on 6 acres in North Madison county. Home has 2 large bedrooms and 2 large bathrooms, with a sunroom, 2 car carport, laundry, storage rooms and a 16 x 16 utility shed, yard swing, covered deck, fire pit. You can view deer and turkey in your own backyard. This property is priced to sell so call for your private showing today. Call Denman Ferguson 601-214-6433