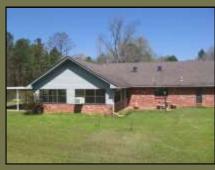

## MADISON COUNTY HOME AND LAND 1266 ROCKY HILL ROAD

- 6 Acre Country Home Place
- 2 Large Bedrooms and 2 Baths
- Large Sunroom and Laundry
- Country Living at it's Best
- Beautiful Yard with Full Front Porch
- Separate Covered Deck and Fire Pit
- Abundant Deer and Turkey
- 16 X 16 Storage Shed
- Large Master Bedroom and Closet
- 2454 Sq Ft Brick Home Built 1993

North Madison County Rural Home and Land: 2454 sq ft home sitting on 6 acres in North Madison county. Home has 2 large bedrooms and 2 large bathrooms, with a sunroom, 2 car carport, laundry, storage rooms and a 16 x 16 utility shed, yard swing, covered deck, fire pit. You can view deer and turkey in your own backyard. This property is priced to sell so call for your private showing today. Call Denman Ferguson 601-214-6433