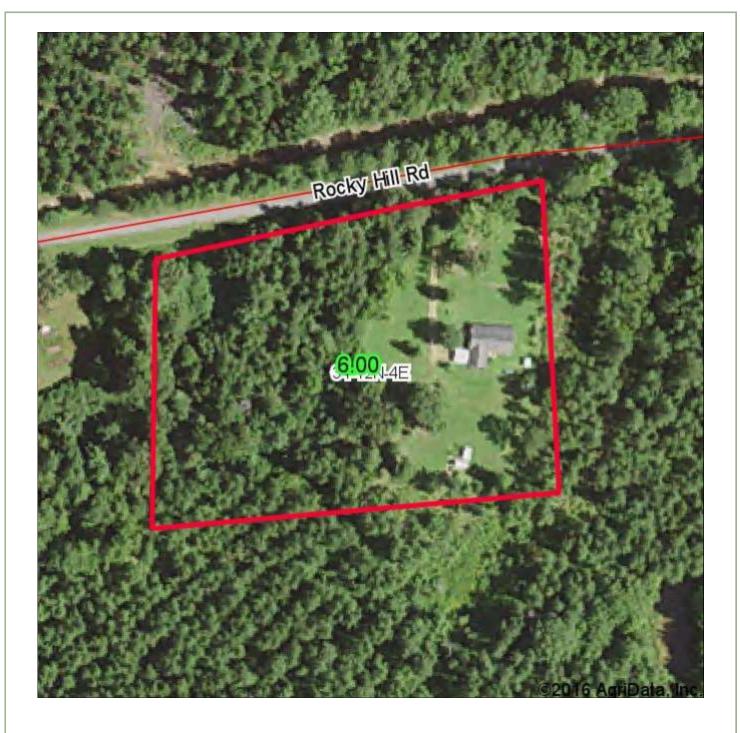

Home and Land: 2454 sq ft home sitting on 6 acres in North Madison county. Home has 2 large bedrooms and 2 large bathrooms, with a sunroom, 2 car carport, laundry, storage rooms and a 16 x 16 utility shed, yard swing, covered deck, fire pit. You can view deer and turkey in your own backyard. This property is priced to sell so call for your private showing today. Call Denman Ferguson 601-214-6433

Directions: From Hwy 17 and Hwy 51 just south of Pickens, MS take Hwy 17 east for 3.8 miles and turn left onto Rocky Hill Road, go for 1.3 miles and property will be on your right.



Denman Ferguson 601-214-6433 4 Corner Properties, LLC 577 Hwy 51 Suite A Ridgeland, MS 39157 denman@4cornerprop.com





Information is Believed to be Accurate but not Guaranteed



















## Ownership







## **Aerial Photo**







## **Directional Map**

Directions: From Hwy 17 and Hwy 51 just south of Pickens, MS take Hwy 17 east for 3.8 miles and turn left onto Rocky Hill Road, go for 1.3 miles and property will be on your right.