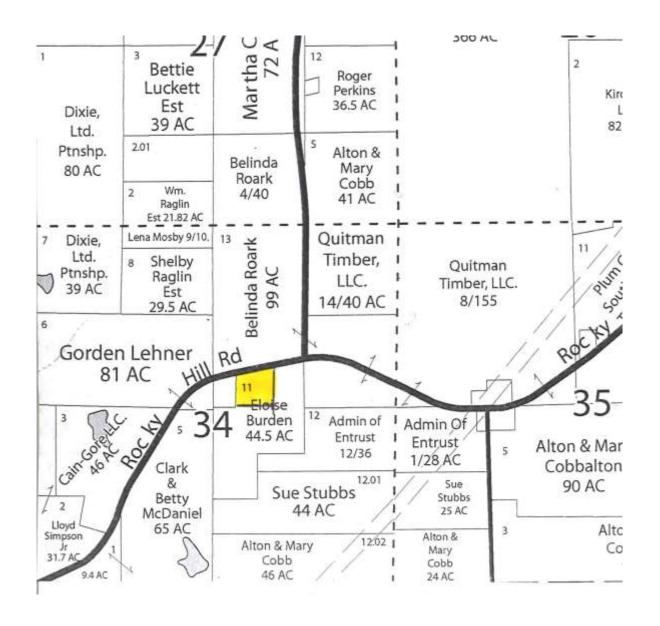

## Ownership

## **Directional Map**

Directions: From Hwy 17 and Hwy 51 just south of Pickens, MS take Hwy 17 east for 3.8 miles and turn left onto Rocky Hill Road, go for 1.3 miles and property will be on your right.

Directions: From Hwy 17 and Hwy 51 just south of Pickens, MS take Hwy 17 east for 3.8 miles and turn left onto Rocky Hill Road, go for 1.3 miles and property will be on your right.

Denman Ferguson 601-214-6433 4 Corner Properties, LLC 577 Hwy 51 Suite A Ridgeland, MS 39157 denman@4cornerprop.com