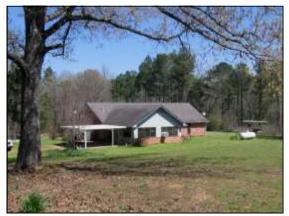

## MADISON COUNTY HOME AND LAND 1266 ROCKY HILL ROAD

- 6 Acre Country Home Place
- 2 Large Bedrooms and 2 Baths
- Large Sunroom and Laundry
- Country Living at it's Best
- Beautiful Yard with Full Front Porch
- Separate Covered Deck and Fire Pit
- Abundant Deer and Turkey
- 16 X 16 Storage Shed
- Large Master Bedroom and Closet
- 2454 Sq Ft Brick Home Built 1993

North Madison County Rural Home and Land: 2454 sq ft home sitting on 6 acres in North Madison county. Home has 2 large bedrooms and 2 large bathrooms, with a sunroom, 2 car carport, laundry, storage rooms and a 16 x 16 utility shed, yard swing, covered deck, fire pit. You can view deer and turkey in your own backyard. This property is priced to sell so call for your private showing today. Call Denman Ferguson 601-214-6433