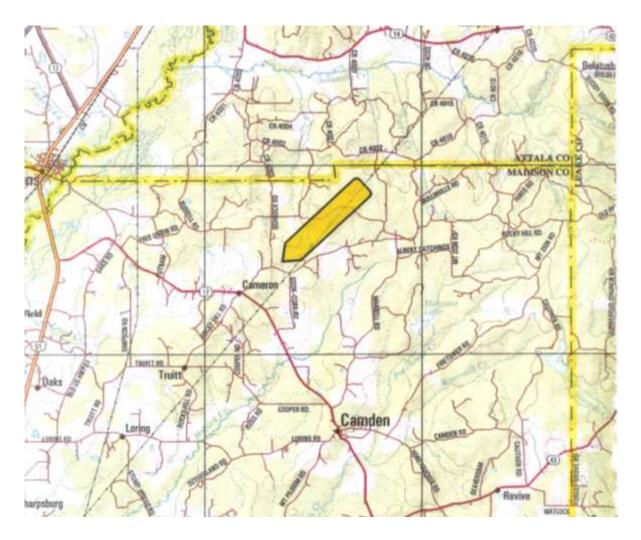

## **Directional Map**

Directions: From Hwy 17 and Hwy 51 just south of Pickens, MS take Hwy 17 east for 3.8 miles and turn left onto Rocky Hill Road, go for 1.3 miles and property will be on your right.