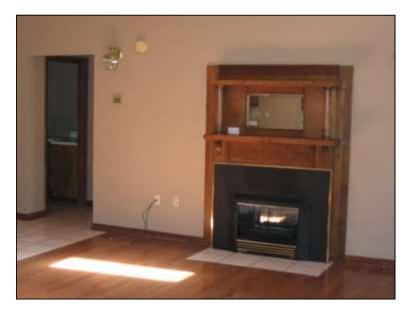

## MADISON COUNTY HOME AND LAND 1266 ROCKY HILL ROAD

- 6 Acre Country Home Place
- 2 Large Bedrooms and 2 Baths
- Large Sunroom and Laundry
- Country Living at it's Best
- Beautiful Yard with Full Front Porch
- Separate Covered Deck and Fire Pit
- Abundant Deer and Turkey
- 16 X 16 Storage Shed
- Large Master Bedroom and Closet
- 2454 Sq Ft Brick Home Built 1993

North Madison County Rural Home and Land: 2454 sq ft home sitting on 6 acres in North Madison county. Home has 2 large bedrooms and 2 large bathrooms, with a sunroom, 2 car carport, laundry, storage rooms and a 16 x 16 utility shed, yard swing, covered deck, fire pit. You can view deer and turkey in your own backyard. This property is priced to sell so call for your private showing today. Call Denman Ferguson 601-214-6433