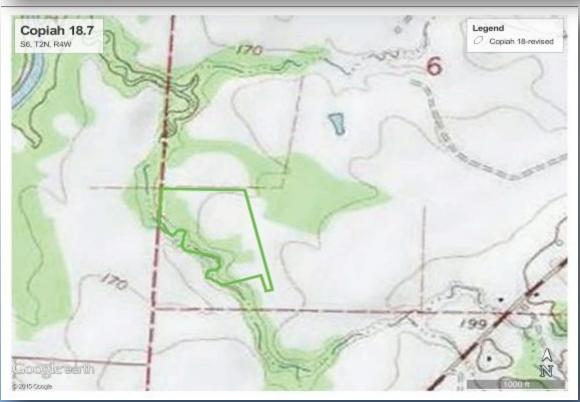

## LOOKING FOR YOUR VERY OWN PRIVATE HONEY-HOLE?

- 18 acres+/- of year around family fun with all types of hunting on a live CREEK!
- Located in W Copiah County, MS where Copiah, Claiborne, and Hinds Counties
   meet \* Some open land, but mostly hardwood timber on a live creek
- Priced only @ \$45,0000.00......This is a MUST SEE! DON'T WAIT & MISS IT!