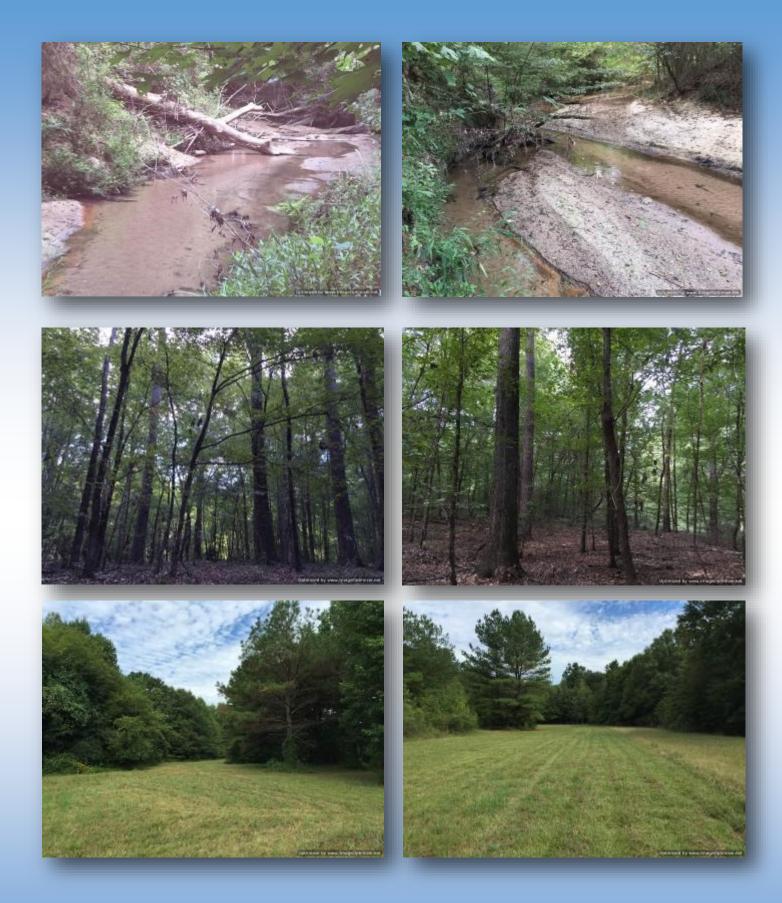

## LOOKING FOR YOUR VERY OWN PRIVATE HONEY-HOLE?

- 18 acres+/- of year around family fun with all types of hunting on a live CREEK!
- Located in W Copiah County, MS where Copiah, Claiborne, and Hinds Counties
   meet \* Some open land, but mostly hardwood timber on a live creek
- Priced only @ \$45,0000.00......This is a MUST SEE! DON'T WAIT & MISS IT!