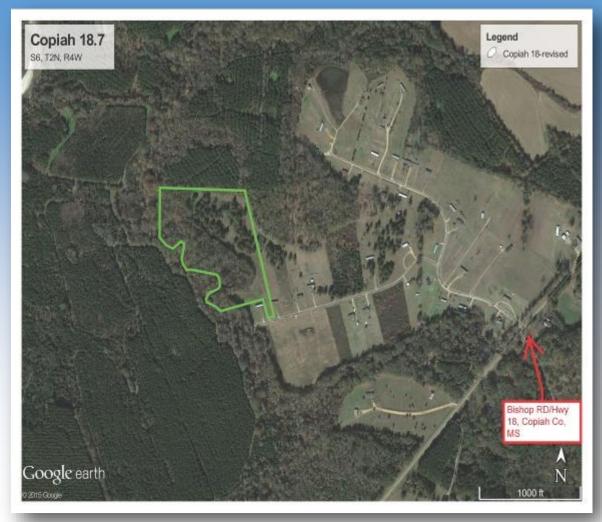

## LOOKING FOR YOUR VERY OWN PRIVATE HONEY-HOLE?

- 18 acres+/- of year around family fun with all types of hunting on a live CREEK!
- Located in W Copiah County, MS where Copiah, Claiborne, and Hinds Counties
   meet \* Some open land, but mostly hardwood timber on a live creek
- Priced only @ \$45,0000.00......This is a MUST SEE! DON'T WAIT & MISS IT!