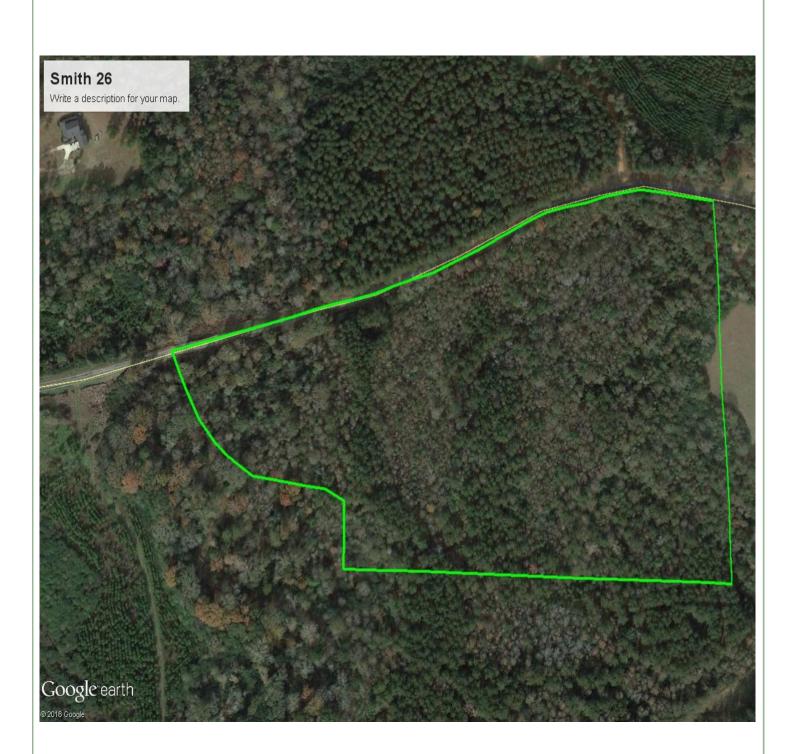

## 26+/- ACRES SMITH CO.

## RECREATIONAL & TIMBER INVESTMENT!

• Abundant Wildlife

Rolling Terrain

Untilities Available

- 1300 Feet Paved Road Frontage
- Quality Pine/Hardwood Timber
  Quiet and Secluded Property

This property offers the outdoorsman on a budget an excellent opportunity to have your very on hunting tract and weekend get-a-way. Just 2.5 miles north of Mize on CR 77. Convenient to Hattiesburg (57 miles), Jackson (58 miles) and New Orleans (160 miles), makes this property perfect for the weekend warrior. Call Dennis today for your very own private showing!