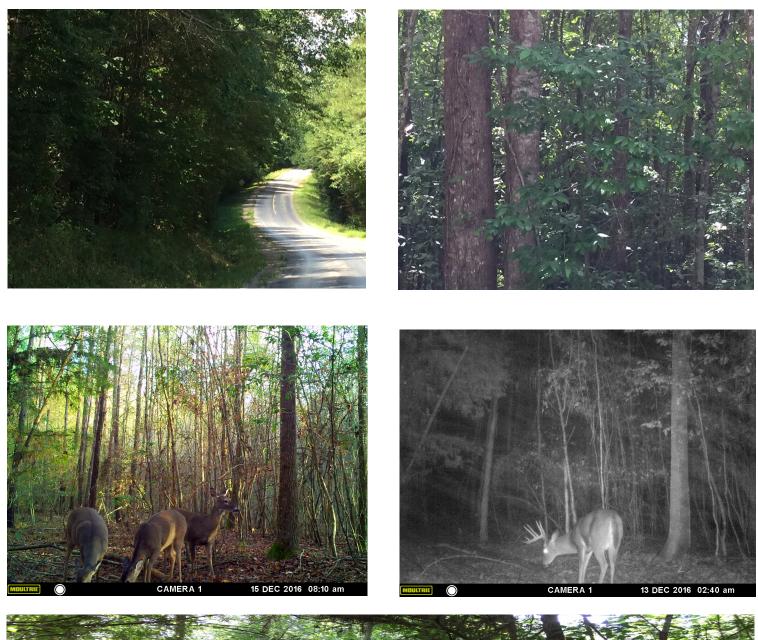

## RECREATIONAL & TIMBER INVESTMENT!

• Abundant Wildlife

Rolling Terrain

Untilities Available

- 1300 Feet Paved Road Frontage
- Quality Pine/Hardwood Timber
  Quiet and Secluded Property

This property offers the outdoorsman on a budget an excellent opportunity to have your very on hunting tract and weekend get-a-way. Just 2.5 miles north of Mize on CR 77. Convenient to Hattiesburg (57 miles), Jackson (58 miles) and New Orleans (160 miles), makes this property perfect for the weekend warrior. Call Dennis today for your very own private showing!