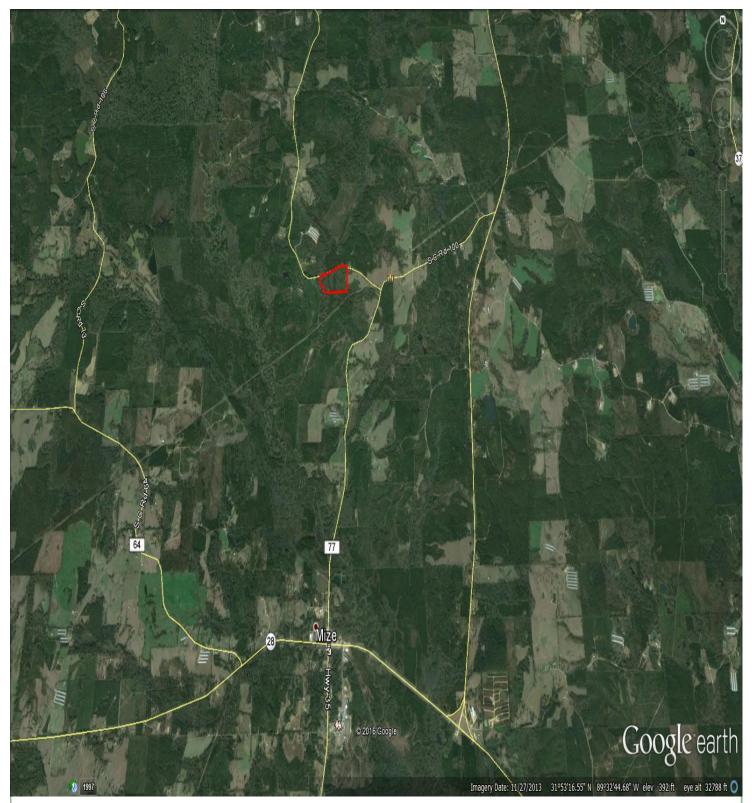

## 26+/- ACRES SMITH CO.

## RECREATIONAL & TIMBER INVESTMENT!

• Abundant Wildlife

Rolling Terrain

Untilities Available

- 1300 Feet Paved Road Frontage
- Quality Pine/Hardwood Timber
  Quiet and Secluded Property

This property offers the outdoorsman on a budget an excellent opportunity to have your very on hunting tract and weekend get-a-way. Just 2.5 miles north of Mize on CR 77. Convenient to Hattiesburg (57 miles), Jackson (58 miles) and New Orleans (160 miles), makes this property perfect for the weekend warrior. Call Dennis today for your very own private showing!