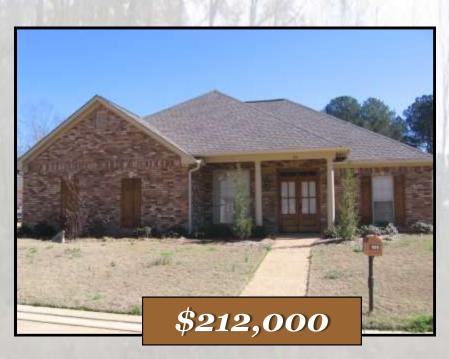

## 105 Meadow Creek Drive Brandon, MS. 39042

- Home Priced to Sell in Edgewood Sub
- 1704 Square Foot Home with 3 Bedroom and 2 Baths
- Large Living / Dining Area
- Large Fenced in Back Yard
- 18 X 22 Covered back Porch
- Gas Corner Fireplace
- Conveniently Located to Shopping and Brandon Schools
- · Home is Two Years Old
- Stainless Appliances, Granite Countertops

•

1704 sq ft Home located in Brandon, MS. Conveniently located to the Brandon shopping and schools. This home features 3 bedrooms with 2 full baths, large master bedroom, large living/dining room, gas fireplace. You can overlook the back yard from the large covered back porch. Home is 2 years old and in better than new condition. The large back yard is fully fenced and has professionally landscaped. This home will not last long, Call your agent today for your private showing.