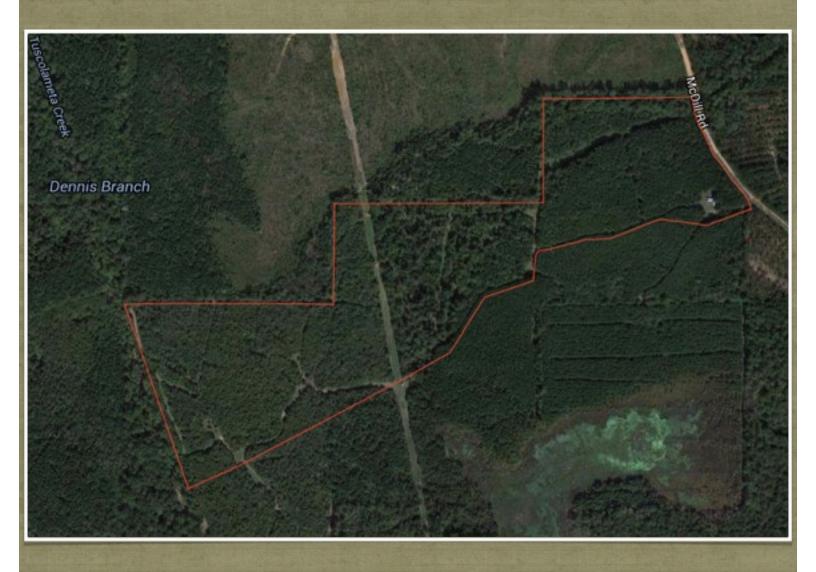

## **Aerial View**

Mobile: 601-916-4553

huntergill@4cornerprop.com

www.4cornerprop.com

**Call Hunter TODAY!** 

Office: 601-340-3457

Fax: 601.952.2829

Listing Price: \$125,000

Description: This 80 acre tract located in Newton County right outside of Conehatta Ms, is ideal and affordable for anyone who is looking for that weekend get away or prime hunting. You can expect to find abundant wildlife including whitetail deer and turkey, along with other small game, rabbit, hogs, etc., as well as predators such as bobcat and coyotes. The property is equipped with an excellent trail system, numerous food plots, electric deer feeders, box stands, camper and also a beautiful creek that borders the back side of the property. This is perfect for anyone who is wanting to jump right into their very own hunting/recreational property for the 2016 hunting season! Don't miss out! Call Hunter today for your private showing!