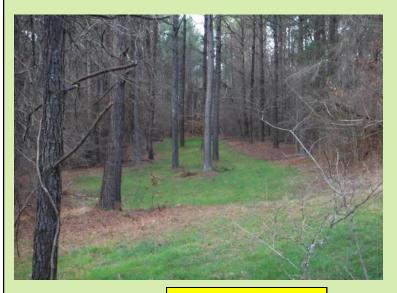

## \$2,295/acre

- 138+/- acres, fronts Chisolm & Coxburg Roads
- Lucrative Pine Saw Timber
- Trophy White-tail Hunting Tract
- Close Proximity to Jackson

- Established Food Plots
- 7+/- acre Fishing Lake
- All utilities available
- Multiple Home/Cabin-Sites

If you're looking for a prime piece of hunting land or an exceptional timber investment, or maybe a place to build a weekend get-away cabin? Come check out this property! This area is known for quality white-tail and turkey hunting! Not to mention the added assurance of offering lucrative pine saw timber that could CUT YOUR BASIS IN HALF!!! This property also offers the enjoyment of a PRISTINE 7 acre fishing lake! This all-purpose property is simply a deal you can't pass up! Call Daniel today @ 601-832-8500!!!