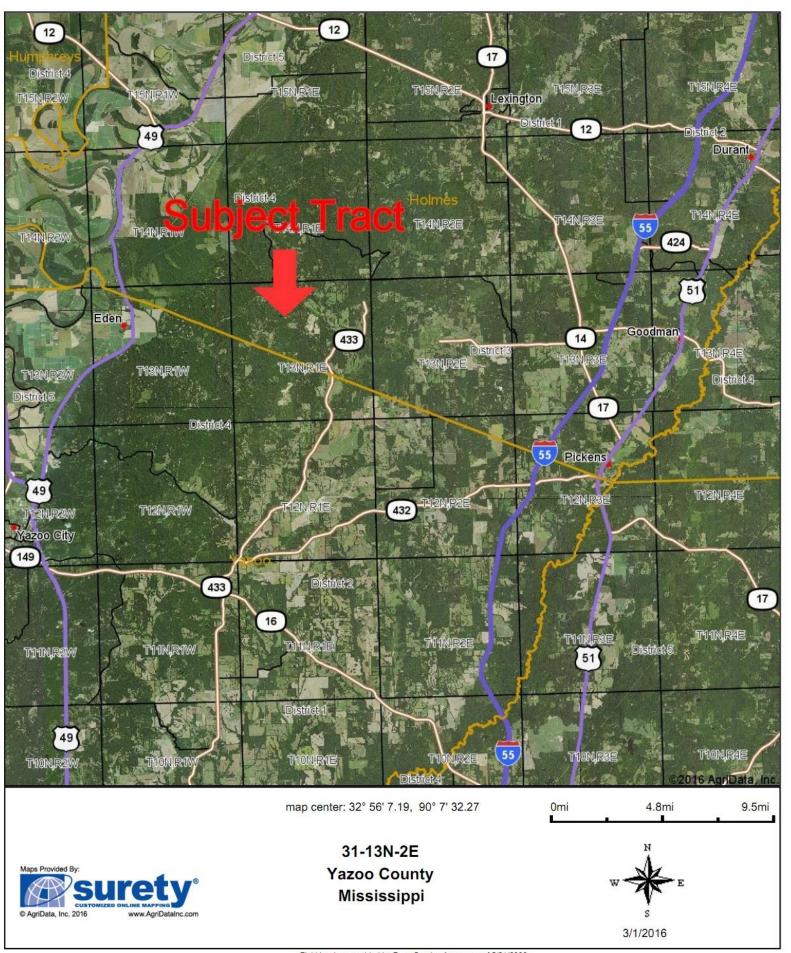

## **Directional Map**

**Directions:** From Exit 133 off I-55 in Vaughan, go west on Vaughan Road 1.9 miles and take right onto Bennett Rd. At the end of Bennett Rd, turn left onto Hwy 432, the take quick right onto Fox Rd. At the end of Fox Rd take left onto Swayze Home Place Rd. At the end of the road, turn right onto Hwy 433N (Hwy 14), continue 6.3 miles and turn left onto Coxburg Road, continue 2.2 miles and turn left onto Chisolm Rd. Property is on the right.