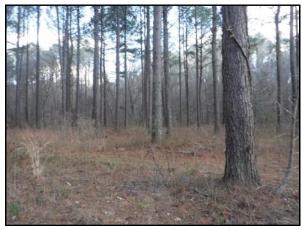

## \$2,295/acre

- 138+/- acres, fronts Chisolm & Coxburg Roads
- Lucrative Pine Saw Timber
- Trophy White-tail Hunting Tract
- Close Proximity to Jackson

- Established Food Plots
- 7+/- acre Fishing Lake
- All utilities available
- Multiple Home/Cabin-Sites

If you're looking for a prime piece of hunting land or an exceptional timber investment, or maybe a place to build a weekend get-away cabin? Come check out this property! This area is known for quality white-tail and turkey hunting! Not to mention the added assurance of offering lucrative pine saw timber that could CUT YOUR BASIS IN HALF!!! This property also offers the enjoyment of a PRISTINE 7 acre fishing lake! This all-purpose property is simply a deal you can't pass up! Call Daniel today @ 601-832-8500!!!