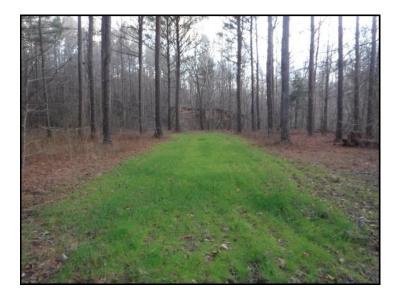

## \$2,295/acre

- 138+/- acres, fronts Chisolm & Coxburg Roads
- Lucrative Pine Saw Timber
- Trophy White-tail Hunting Tract
- Close Proximity to Jackson

- Established Food Plots
- 7+/- acre Fishing Lake
- All utilities available
- Multiple Home/Cabin-Sites

If you're looking for a prime piece of hunting land or an exceptional timber investment, or maybe a place to build a weekend get-away cabin? Come check out this property! This area is known for quality white-tail and turkey hunting! Not to mention the added assurance of offering lucrative pine saw timber that could CUT YOUR BASIS IN HALF!!! This property also offers the enjoyment of a PRISTINE 7 acre fishing lake! This all-purpose property is simply a deal you can't pass up! Call Daniel today @ 601-832-8500!!!