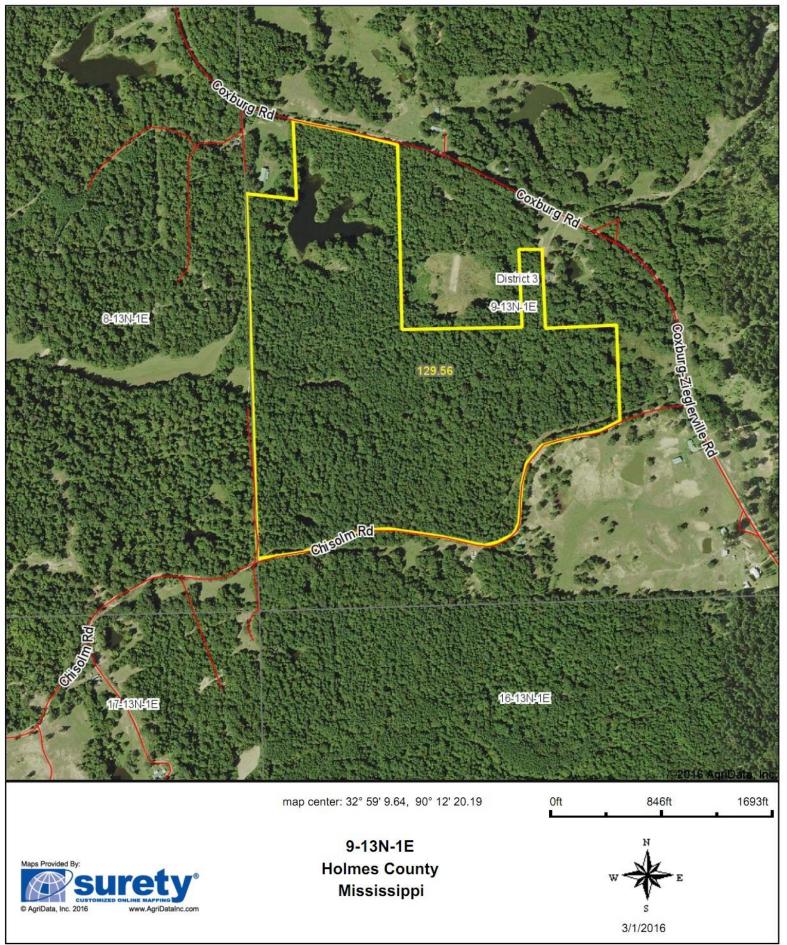

acre fishing lake! This all-purpose property is simply a deal you can't pass up! Call Daniel today @ 601-832-8500!!!

**Directions:** From Exit 133 off I-55 in Vaughan, go west on Vaughan Road 1.9 miles and take right onto Bennett Rd. At the end of Bennett Rd, turn left onto Hwy 432, the take quick right onto Fox Rd. At the end of Fox Rd take left onto Swayze Home Place Rd. At the end of the road, turn right onto Hwy 433N (Hwy 14), continue 6.3 miles and turn left onto Coxburg Road, continue 2.2 miles and turn left onto Chisolm Rd. Property is on the right.



#### DANIEL GILBERT

**Land Specialist** 

4 Corner Properties, LLC 577 HWY 51, Suite A Ridgeland, MS 39157



















4 Corner Properties, LLC 577 HWY 51, Ste. A Ridgeland, MS 39157 Www.4cornerprop..com

## **Aerial Map**



## **Topography Map**



## **Directional Map**