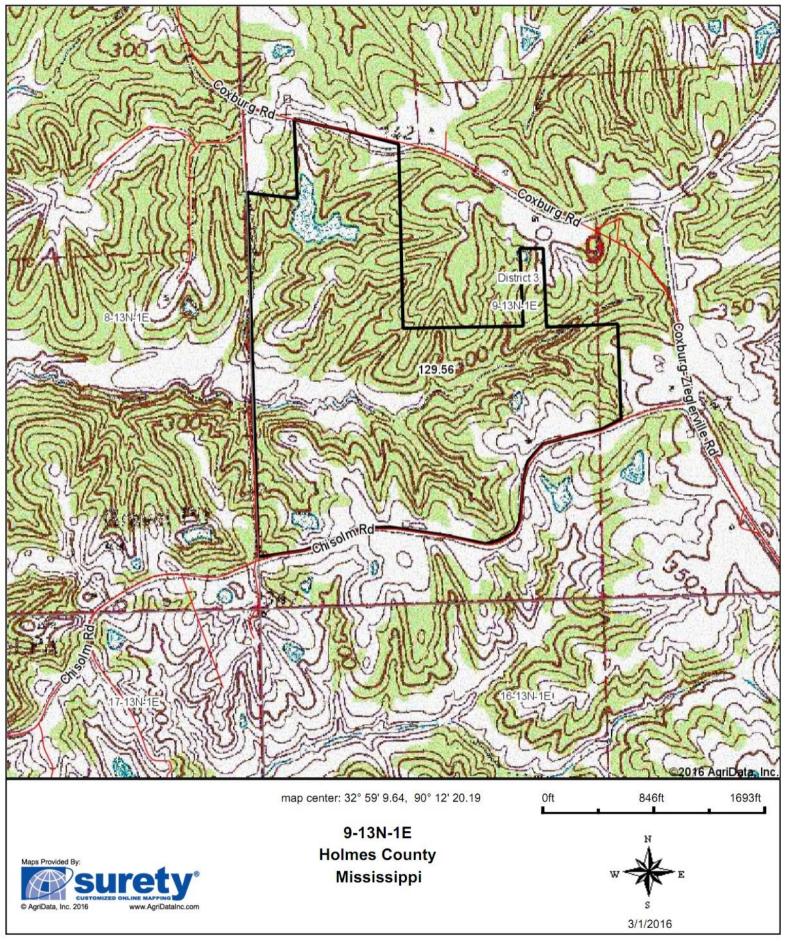

## **Topography Map**

## \$2,295/acre

- 138+/- acres, fronts Chisolm & Coxburg Roads
- Lucrative Pine Saw Timber
- Trophy White-tail Hunting Tract
- Close Proximity to Jackson

- Established Food Plots
- 7+/- acre Fishing Lake
- All utilities available
- Multiple Home/Cabin-Sites

If you're looking for a prime piece of hunting land or an exceptional timber investment, or maybe a place to build a weekend get-away cabin? Come check out this property! This area is known for quality white-tail and turkey hunting! Not to mention the added assurance of offering lucrative pine saw timber that could CUT YOUR BASIS IN HALF!!! This property also offers the enjoyment of a PRISTINE 7 acre fishing lake! This all-purpose property is simply a deal you can't pass up! Call Daniel today @ 601-832-8500!!!