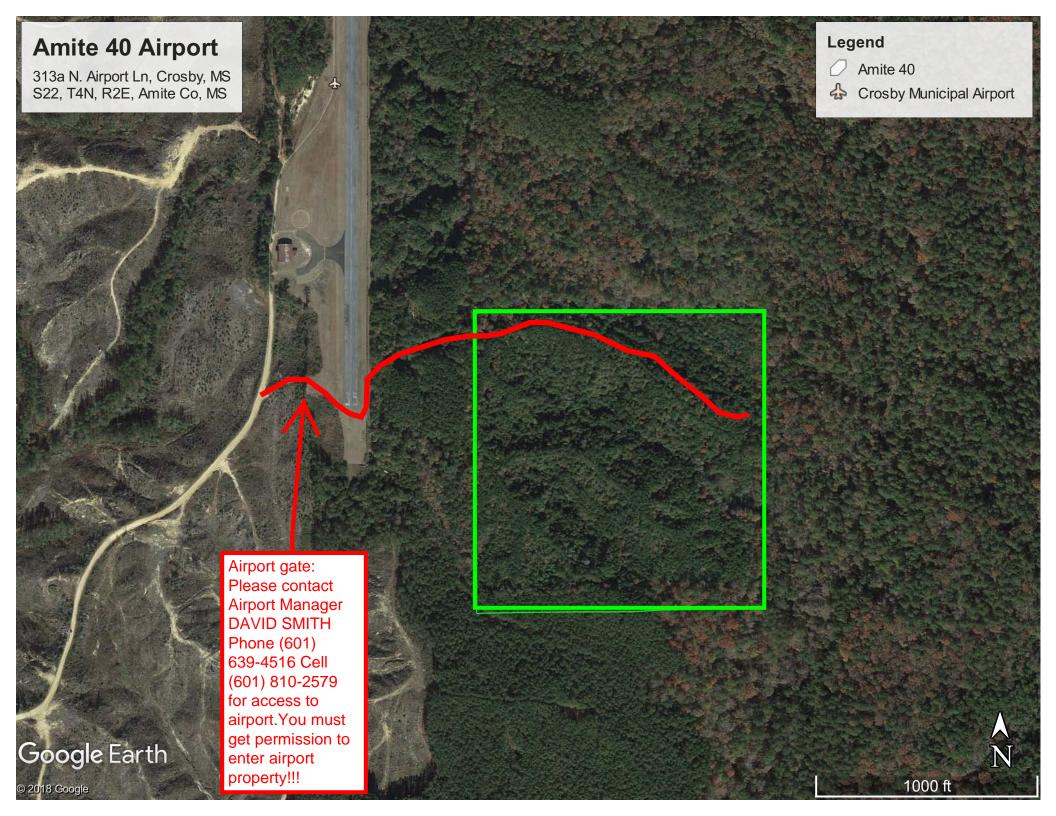

## Attention Pilot-Sportsman

40 acres +/- weekend get-a-way

Perfectly located, just minutes from Homochitto Forest & River Fun!!!

- Beautiful Pines & Hardwoods
- Fly-in Hunting Refuge via C71
- Just NE of Crosby, MS
- Easy Access SE LA, less than 1hr.
- Great Deer and Turkey Hunting
- Abundant Wildlife
- Address: 313a N. Airport Ln, Crosby, MS