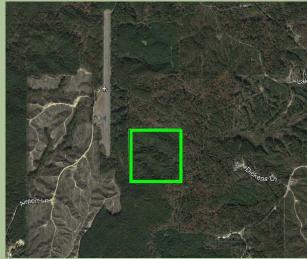

## Attention Pilot-Sportsman

40 acres +/- weekend get-a-way

Perfectly located, just minutes from Homochitto Forest & River Fun!!!

- Beautiful Pines & Hardwoods
- Fly-in Hunting Refuge via C71
- Just NE of Crosby, MS
- Easy Access SE LA, less than 1hr.
- Great Deer and Turkey Hunting
- Abundant Wildlife
- Address: 313a N. Airport Ln, Crosby, MS