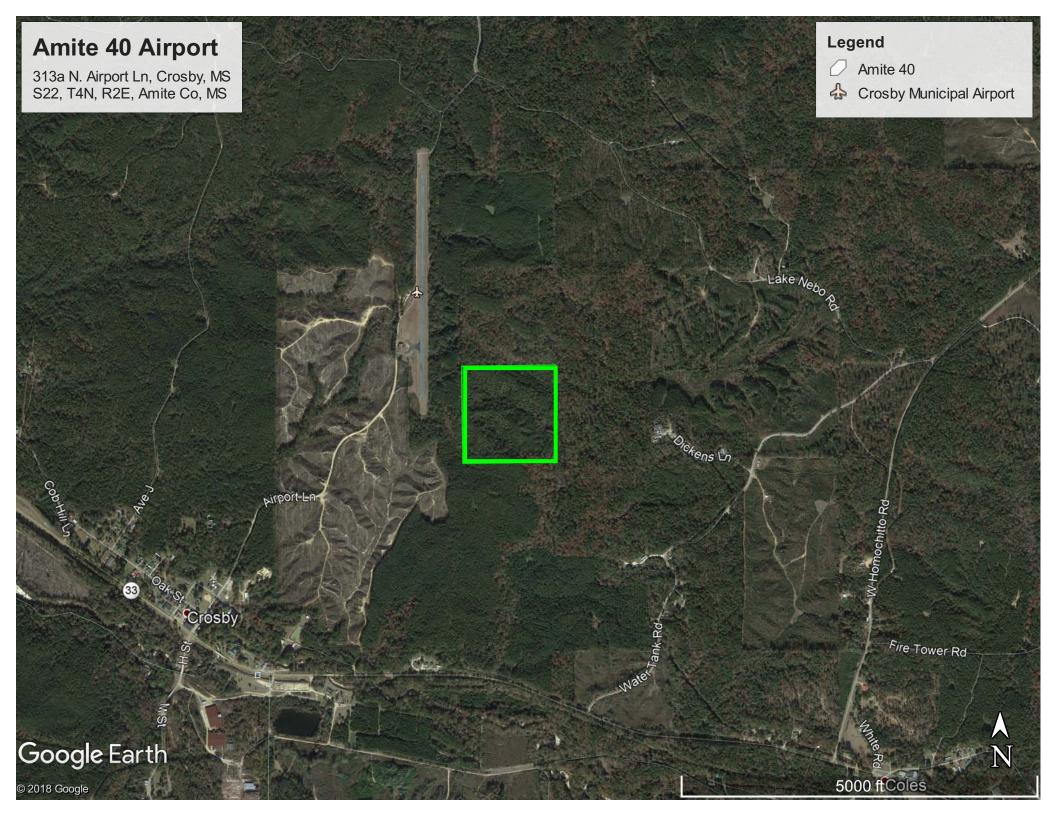

## Attention Pilot-Sportsman

40 acres +/- weekend get-a-way

Perfectly located, just minutes from Homochitto Forest & River Fun!!!

- Beautiful Pines & Hardwoods
- Fly-in Hunting Refuge via C71
- Just NE of Crosby, MS
- Easy Access SE LA, less than 1hr.
- Great Deer and Turkey Hunting
- Abundant Wildlife
- Address: 313a N. Airport Ln, Crosby, MS