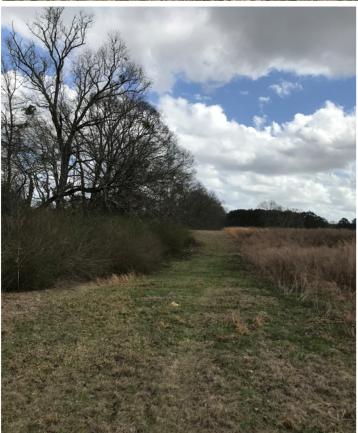

26.64 acres of gently rolling pasture land or excellent pine plantation location. Has adequate recreational activity space and would make a beautiful home site. Just off MS Hwy 570, it is only minutes from Summit or McComb City. This site is only .4 mile off the highway on a hard surface road.