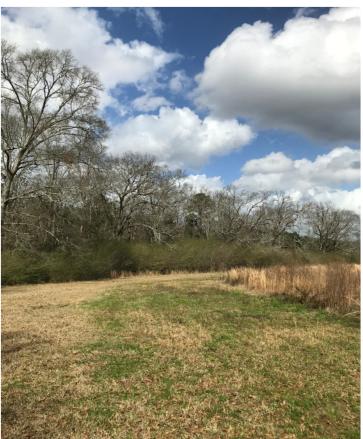

26.64 acres of gently rolling pasture land or excellent pine plantation location. Has adequate recreational activity space and would make a beautiful home site. Just off MS Hwy 570, it is only minutes from Summit or McComb City. This site is only .4 mile off the highway on a hard surface road.