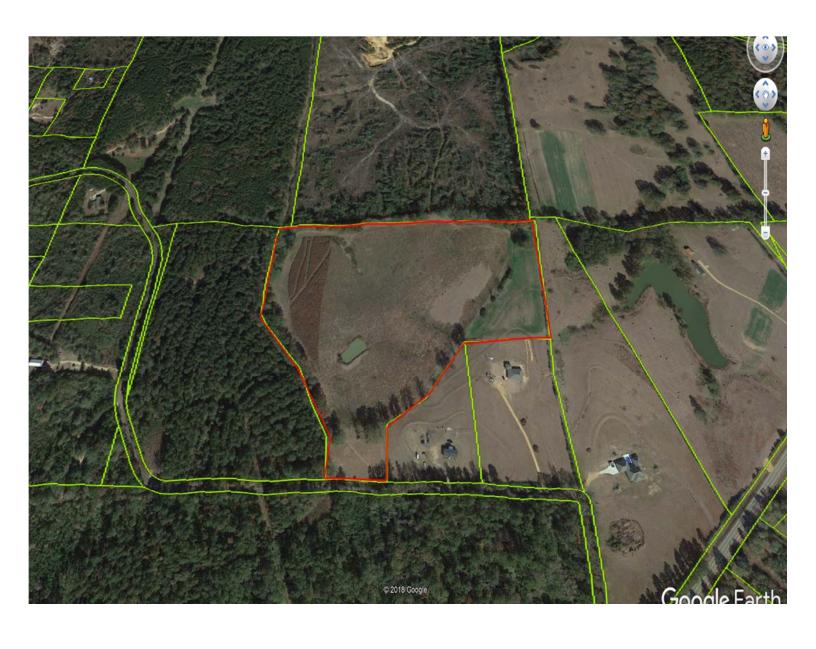

## 26.64 ACRES, PIKE COUNTY, MS

\$93,240

**Recreational Tract** 

**Deer and Turkey** 

**Paved Road Frontage** 

**Accessible to Utilities** 

**Existing Food Plots** 

**Excellent building site** 

26.64 acres of gently rolling pasture land or excellent pine plantation location. Has adequate recreational activity space and would make a beautiful home site. Just off MS Hwy 570, it is only minutes from Summit or McComb City. This site is only .4 mile off the highway on a hard surface road.