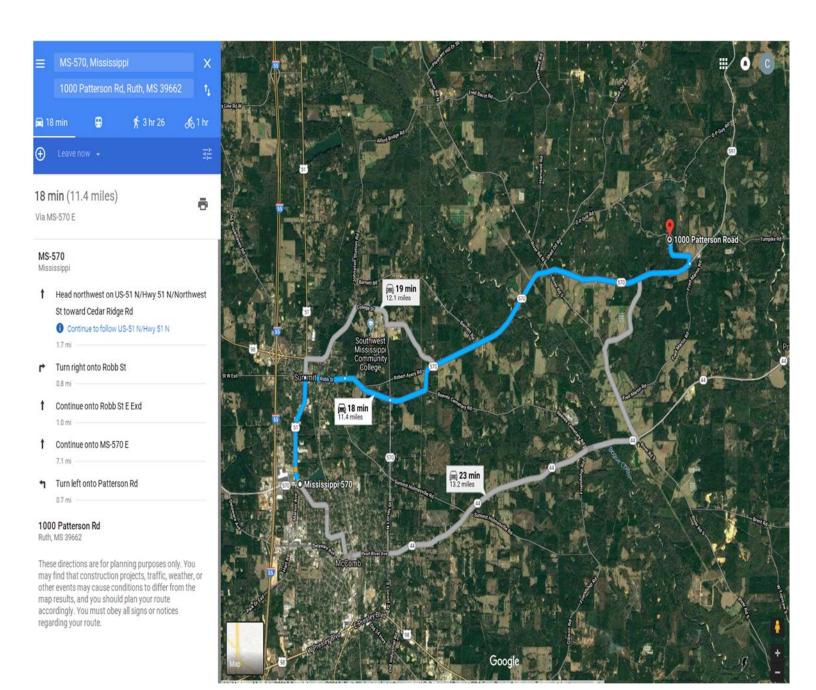

26.64 acres of gently rolling pasture land or excellent pine plantation location. Has adequate recreational activity space and would make a beautiful home site. Just off MS Hwy 570, it is only minutes from Summit or McComb City. This site is only .4 mile off the highway on a hard surface road.