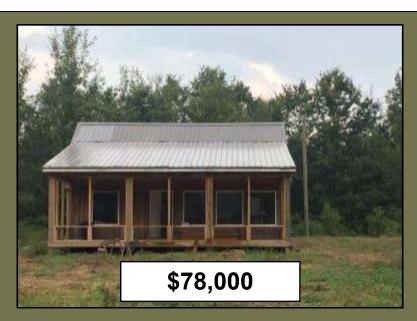

## CARROLL COUNTY HUNTING TRACT 10 +/- ACRES, CARROLL, COUNTY, MS

- 10 Acre Hunting Camp
- 750 sq. ft. Camp house
- 10 Minutes from Morgan Brake NWR
- Located just East of Sidon, MS
- Great Hunting / Recreational Tract
- Cypress Slough flows through Property
- Large Saw Tooth Oaks
- Cypress Cabin with Metal Roof
- Great Weekend Getaway
- Duck Pond on Property

Carroll County, This Camp House / Recreational Tract is the perfect weekend getaway, you can hunt deer in the front yard eating from the many mature Saw Tooth Oaks or fill the Duck Hole and watch the ducks come in. This property is located in the heart of the Mississippi delta and is with in 15 minutes of three wildlife refuges. The small cabin is 750 sq ft and has all of the comforts of home. Cabin needs a little work to finish but all material is on site. Call Denman for more information. <u>Directions</u>: From Hwy 49 E in Sidon, MS take Holly Grove Road east for 3/4 of a mile then right fork onto CR176, go 1/2 mile and property is on the left.