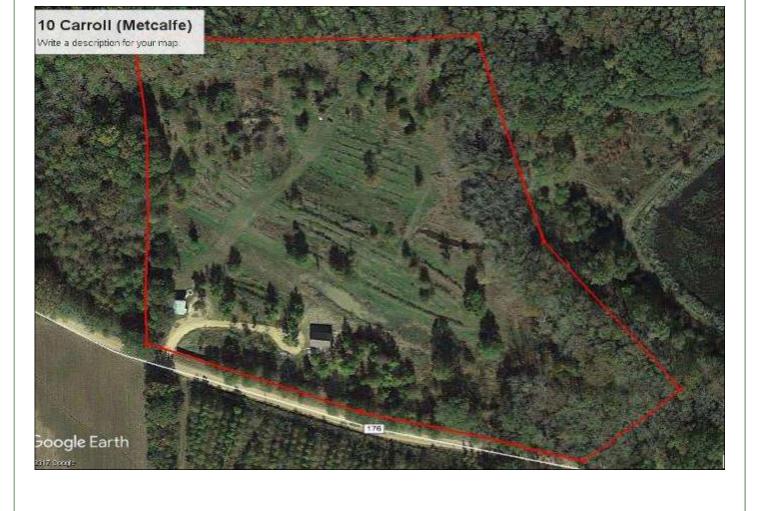

## **Aerial Photo**

Denman Ferguson
601.214.6433
4 Corner Properties, LLC
577 Hwy 51 Suite A
Ridgeland, MS 39157
denman@4cornerproperties.com

<u>Directions</u>: From Hwy 49 E in Sidon, MS take Holly Grove Road east for 3/4 of a mile then right fork onto CR176, go 1/2 mile and property is on the left.