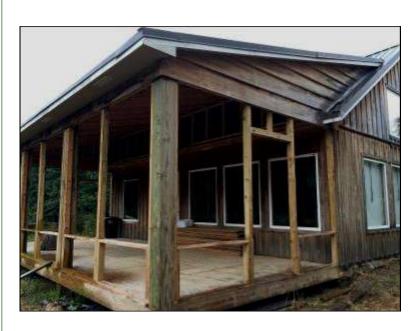

## CARROLL COUNTY HUNTING TRACT 10 +/- ACRES, CARROLL, COUNTY, MS

- 10 Acre Hunting Camp
- 750 sq. ft. Camp house
- 10 Minutes from Morgan Brake NWR
- Located just East of Sidon, MS
- Great Hunting / Recreational Tract
- Cypress Slough flows through Property
- Large Saw Tooth Oaks
- Cypress Cabin with Metal Roof
- Great Weekend Getaway
- Duck Pond on Property

Carroll County, This Camp House / Recreational Tract is the perfect weekend getaway, you can hunt deer in the front yard eating from the many mature Saw Tooth Oaks or fill the Duck Hole and watch the ducks come in. This property is located in the heart of the Mississippi delta and is with in 15 minutes of three wildlife refuges. The small cabin is 750 sq ft and has all of the comforts of home. Cabin needs a little work to finish but all material is on site. Call Denman for more information. <u>Directions</u>: From Hwy 49 E in Sidon, MS take Holly Grove Road east for 3/4 of a mile then right fork onto CR176, go 1/2 mile and property is on the left.