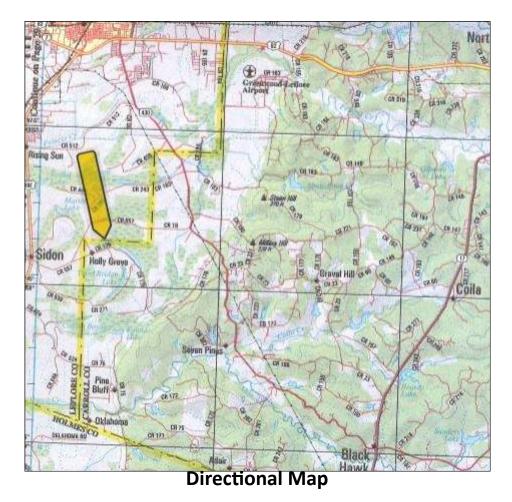

Carroll County, This Camp House / Recreational Tract is the perfect weekend getaway, you can hunt deer in the front yard eating from the many mature Saw Tooth Oaks or fill the Duck Hole and watch the ducks come in. This property is located in the heart of the Mississippi delta and is with in 15 minutes of three wildlife refuges. The small cabin is 750 sq ft and has all of the comforts of home. Cabin needs a little work to finish but all material is on site. Call Denman for more information. <u>Directions</u>: From Hwy 49 E in Sidon, MS take Holly Grove Road east for 3/4 of a mile then right fork onto CR176, go 1/2 mile and property is on the left.

## **Aerial Photo**

Denman Ferguson
601.214.6433
4 Corner Properties, LLC
577 Hwy 51 Suite A
Ridgeland, MS 39157
denman@4cornerproperties.com

<u>Directions</u>: From Hwy 49 E in Sidon, MS take Holly Grove Road east for 3/4 of a mile then right fork onto CR176, go 1/2 mile and property is on the left.