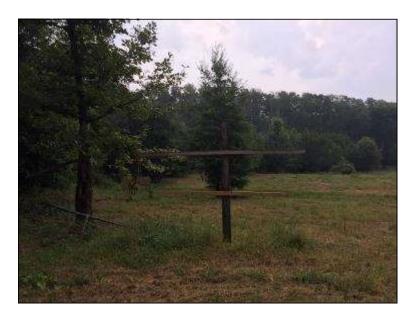

## CARROLL COUNTY HUNTING TRACT 10 +/- ACRES, CARROLL, COUNTY, MS

- 10 Acre Hunting Camp
- 750 sq. ft. Camp house
- 10 Minutes from Morgan Brake NWR
- Located just East of Sidon, MS
- Great Hunting / Recreational Tract
- Cypress Slough flows through Property
- Large Saw Tooth Oaks
- Cypress Cabin with Metal Roof
- Great Weekend Getaway
- Duck Pond on Property

Carroll County, This Camp House / Recreational Tract is the perfect weekend getaway, you can hunt deer in the front yard eating from the many mature Saw Tooth Oaks or fill the Duck Hole and watch the ducks come in. This property is located in the heart of the Mississippi delta and is with in 15 minutes of three wildlife refuges. The small cabin is 750 sq ft and has all of the comforts of home. Cabin needs a little work to finish but all material is on site. Call Denman for more information. <u>Directions</u>: From Hwy 49 E in Sidon, MS take Holly Grove Road east for 3/4 of a mile then right fork onto CR176, go 1/2 mile and property is on the left.