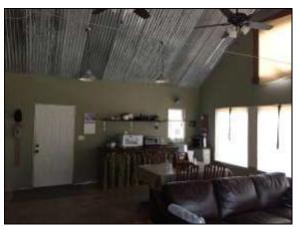

## CARROLL COUNTY HUNTING TRACT 10 +/- ACRES, CARROLL, COUNTY, MS

- 10 Acre Hunting Camp
- 750 sq. ft. Camp house
- 10 Minutes from Morgan Brake NWR
- Located just East of Sidon, MS
- Great Hunting / Recreational Tract
- Cypress Slough flows through Property
- Large Saw Tooth Oaks
- Cypress Cabin with Metal Roof
- Great Weekend Getaway
- Duck Pond on Property

Carroll County, This Camp House / Recreational Tract is the perfect weekend getaway, you can hunt deer in the front yard eating from the many mature Saw Tooth Oaks or fill the Duck Hole and watch the ducks come in. This property is located in the heart of the Mississippi delta and is with in 15 minutes of three wildlife refuges. The small cabin is 750 sq ft and has all of the comforts of home. Cabin needs a little work to finish but all material is on site. Call Denman for more information. <u>Directions</u>: From Hwy 49 E in Sidon, MS take Holly Grove Road east for 3/4 of a mile then right fork onto CR176, go 1/2 mile and property is on the left.