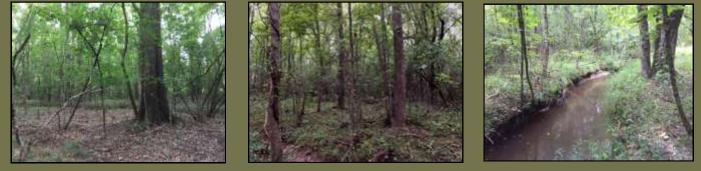

nformation is Believed to be Accurate but not Guaranteeo

Madison County Hunting/ Investment Tract, This tract consists of 49 acres of 30 year old hardwood and pine timber. Property has a small creek running thru property providing water for wildlife. Large hardwoods provide acorn mast for deer and turkey, Adjacent timberland is cutover and provides deer with dense bedding area. Frontage on Mt Pilgrim Road. Power and water are available at road. Call Denman Ferguson for your private showing today. 601-214-6433 Directions: From Hwy 51 and Stump Ridge Road go north on Stump Bridge Rd for 6 miles then turn right on Mt Pilgrim road then go 1.4 mile and property is on the left. West side of Mt Pilgrim road.