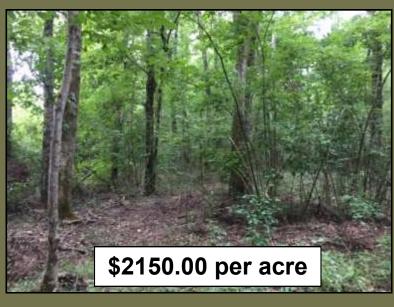

## MADISON COUNTY HUNTING TRACT 49 Acres, Madison, County, MS

4 CORNER

- 49 Acre Hunting/ Timber Tract
- Frontage on Mt Pilgrim Rd
- 30 Year Old Natural Regeneration
- Great Young Timber Investment
- Small Creek Flows Thru Property
- Borders Timber Company Land
- Abundant Deer and Turkey
- Water Available at Road
- Power Available at Road
- Area Known for Big Deer

nformation is Believed to be Accurate but not Guaranteeo

Madison County Hunting/ Investment Tract, This tract consists of 49 acres of 30 year old hardwood and pine timber. Property has a small creek running thru property providing water for wildlife. Large hardwoods provide acorn mast for deer and turkey, Adjacent timberland is cutover and provides deer with dense bedding area. Frontage on Mt Pilgrim Road. Power and water are available at road. Call Denman Ferguson for your private showing today. 601-214-6433 Directions: From Hwy 51 and Stump Ridge Road go north on Stump Bridge Rd for 6 miles then turn right on Mt Pilgrim road then go 1.4 mile and property is on the left. West side of Mt Pilgrim road.