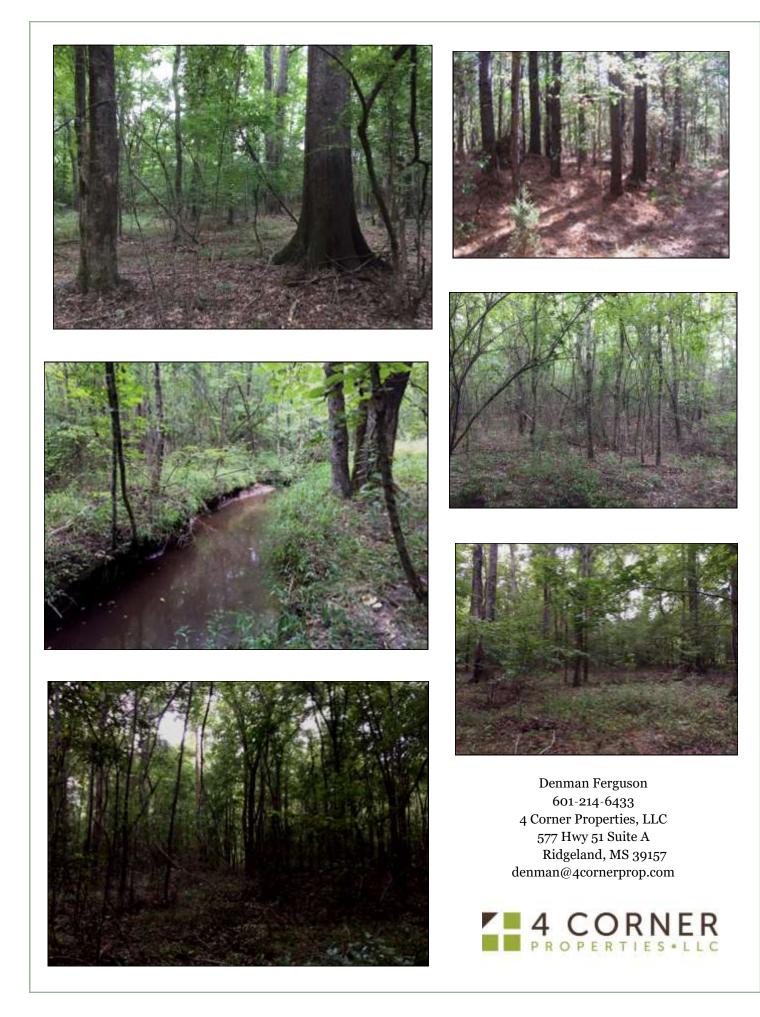

nformation is Believed to be Accurate but not Guaranteeo

Madison County Hunting/ Investment Tract, This tract consists of 49 acres of 30 year old hardwood and pine timber. Property has a small creek running thru property providing water for wildlife. Large hardwoods provide acorn mast for deer and turkey, Adjacent timberland is cutover and provides deer with dense bedding area. Frontage on Mt Pilgrim Road. Power and water are available at road. Call Denman Ferguson for your private showing today. 601-214-6433 Directions: From Hwy 51 and Stump Ridge Road go north on Stump Bridge Rd for 6 miles then turn right on Mt Pilgrim road then go 1.4 mile and property is on the left. West side of Mt Pilgrim road.

Denman Ferguson 601-214-6433 4 Corner Properties, LLC 577 Hwy 51 Suite A Ridgeland, MS 39157 denman@4cornerprop.com

Cell: 601-214-6433 Office: 601-952-2828 Fax: 601-510-9446