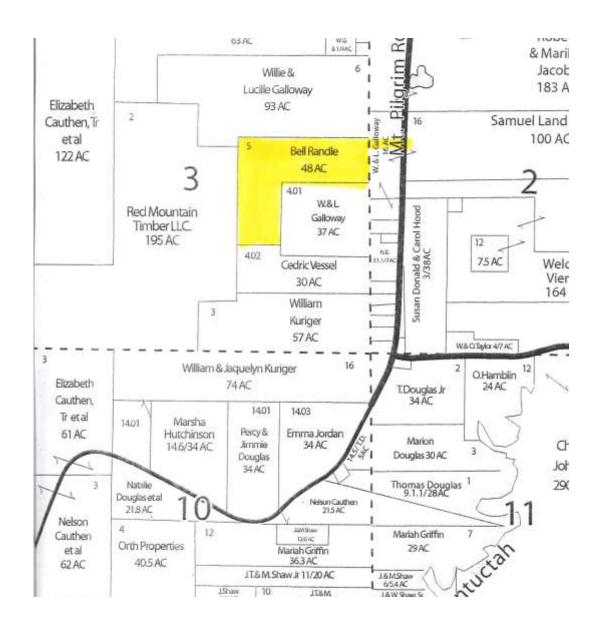

ter Available at Road
- Power Available at Road
- Area Known for Big Deer





nformation is Believed to be Accurate but not Guaranteeo

Madison County Hunting/ Investment Tract, This tract consists of 49 acres of 30 year old hardwood and pine timber. Property has a small creek running thru property providing water for wildlife. Large hardwoods provide acorn mast for deer and turkey, Adjacent timberland is cutover and provides deer with dense bedding area. Frontage on Mt Pilgrim Road. Power and water are available at road. Call Denman Ferguson for your private showing today. 601-214-6433 Directions: From Hwy 51 and Stump Ridge Road go north on Stump Bridge Rd for 6 miles then turn right on Mt Pilgrim road then go 1.4 mile and property is on the left. West side of Mt Pilgrim road.











## **Ownership**





**Aerial Photo** 





## **Directional Map**

<u>Directions</u>: From Hwy 51 and Stump Ridge Road go north on Stump Bridge for 6 miles then turn right on Mt Pilgrim road then go 1.4 miles and property is on the left. West side of Mt Pilgrim road.