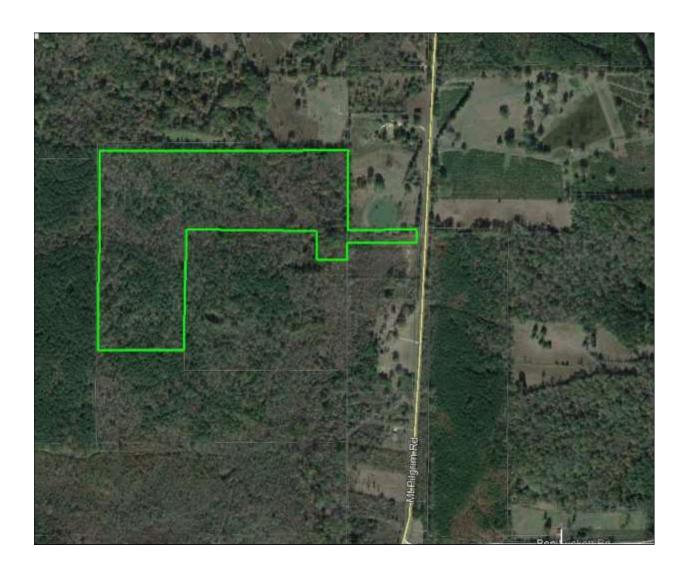

## **Ownership**

**Aerial Photo** 

nformation is Believed to be Accurate but not Guaranteeo

Madison County Hunting/ Investment Tract, This tract consists of 49 acres of 30 year old hardwood and pine timber. Property has a small creek running thru property providing water for wildlife. Large hardwoods provide acorn mast for deer and turkey, Adjacent timberland is cutover and provides deer with dense bedding area. Frontage on Mt Pilgrim Road. Power and water are available at road. Call Denman Ferguson for your private showing today. 601-214-6433 Directions: From Hwy 51 and Stump Ridge Road go north on Stump Bridge Rd for 6 miles then turn right on Mt Pilgrim road then go 1.4 mile and property is on the left. West side of Mt Pilgrim road.