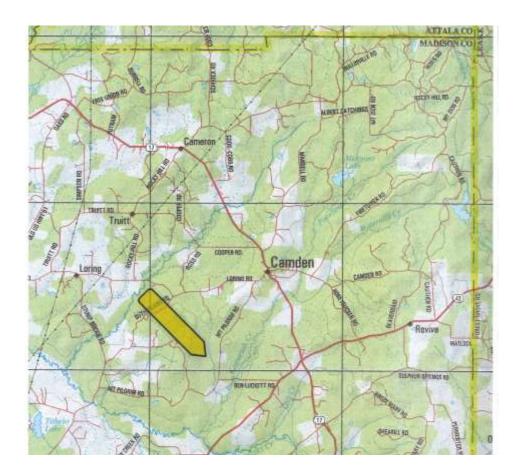

## **Directional Map**

<u>Directions</u>: From Hwy 51 and Stump Ridge Road go north on Stump Bridge for 6 miles then turn right on Mt Pilgrim road then go 1.4 miles and property is on the left. West side of Mt Pilgrim road.