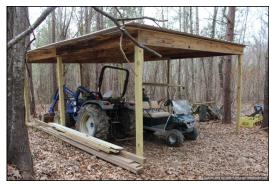

OUTSTANDING WARREN COUNTY
RECREATIONAL/ ESTATE PROPERTY

Have you been looking for great recreational tract of land located in some great deer and turkey hunting country? Well look no more. This 82 acres is an outstanding tract of land that has beautiful hardwood bottoms with multiple food plots and deer stands that are strategically located for the best hunting on the property. There is a creek that runs through the property that offer not only a scenic view but also a water source for wildlife throughout the year. There is a camp that is set up and ready to go. With a pole barn, skinning rack and front porch, this property is ready for you and your family. Call Joseph Today for your private showing!!!