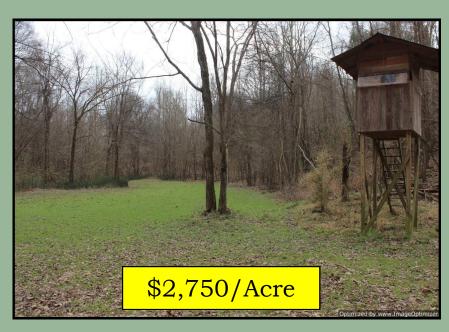

OUTSTANDING WARREN COUNTY
RECREATIONAL/ ESTATE PROPERTY

Have you been looking for great recreational tract of land located in some great deer and turkey hunting country? Well look no more. This 82 acres is an outstanding tract of land that has beautiful hardwood bottoms with multiple food plots and deer stands that are strategically located for the best hunting on the property. There is a creek that runs through the property that offer not only a scenic view but also a water source for wildlife throughout the year. There is a camp that is set up and ready to go. With a pole barn, skinning rack and front porch, this property is ready for you and your family. Call Joseph Today for your private showing!!!