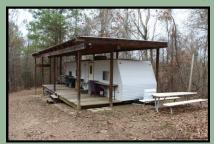

OUTSTANDING WARREN COUNTY
RECREATIONAL/ ESTATE PROPERTY

Have you been looking for great recreational tract of land located in some great deer and turkey hunting country? Well look no more. This 82 acres is an outstanding tract of land that has beautiful hardwood bottoms with multiple food plots and deer stands that are strategically located for the best hunting on the property. There is a creek that runs through the property that offer not only a scenic view but also a water source for wildlife throughout the year. There is a camp that is set up and ready to go. With a pole barn, skinning rack and front porch, this property is ready for you and your family. Call Joseph Today for your private showing!!!