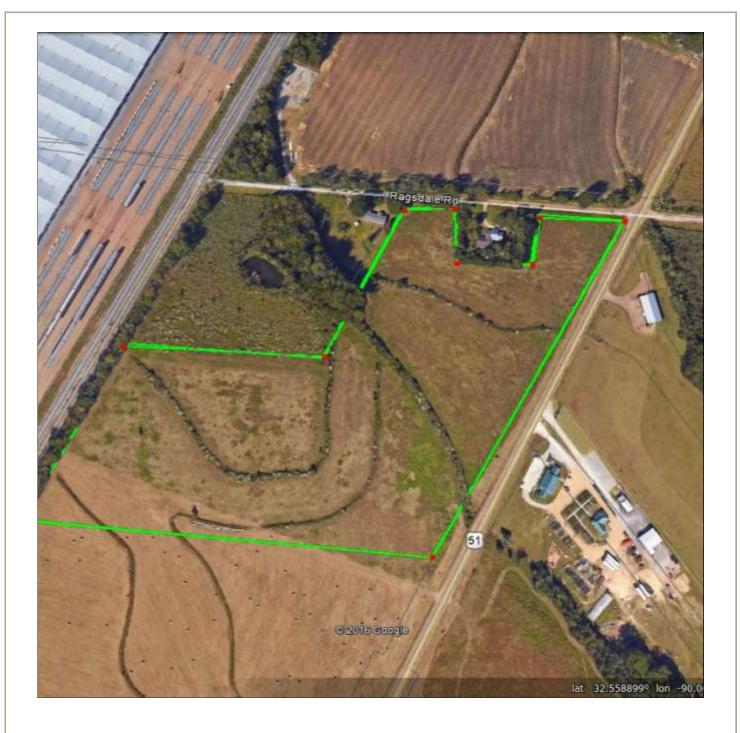

## **Aerial Photo**

Denman Ferguson 601-214-6433 4 Corner Properties, LLC 577 Hwy 51 Suite A Ridgeland, MS 39157 denman@4cornerprop.com

<u>Directions</u>: Located a 1/2 mile south of Canton, MS on US Hwy 51across from The Links Apartments and Scott Petroleum Bulk Plant and office.

<u>Directions</u>: Located a 1/2 mile south of Canton, MS on US Hwy 51across from The Links Apartments and Scott Petroleum Bulk Plant and office.

Denman Ferguson 601-214-6433 4 Corner Properties, LLC 577 Hwy 51 Suite A Ridgeland, MS 39157 denman@4cornerprop.com