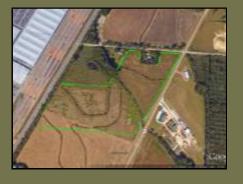

## **Aerial Photo**

Denman Ferguson 601-214-6433 4 Corner Properties, LLC 577 Hwy 51 Suite A Ridgeland, MS 39157 denman@4cornerprop.com

<u>Directions</u>: Located a 1/2 mile south of Canton, MS on US Hwy 51across from The Links Apartments and Scott Petroleum Bulk Plant and office.

<u>Directions</u>: Located a 1/2 mile south of Canton, MS on US Hwy 51across from The Links Apartments and Scott Petroleum Bulk Plant and office.

Denman Ferguson 601-214-6433 4 Corner Properties, LLC 577 Hwy 51 Suite A Ridgeland, MS 39157 denman@4cornerprop.com