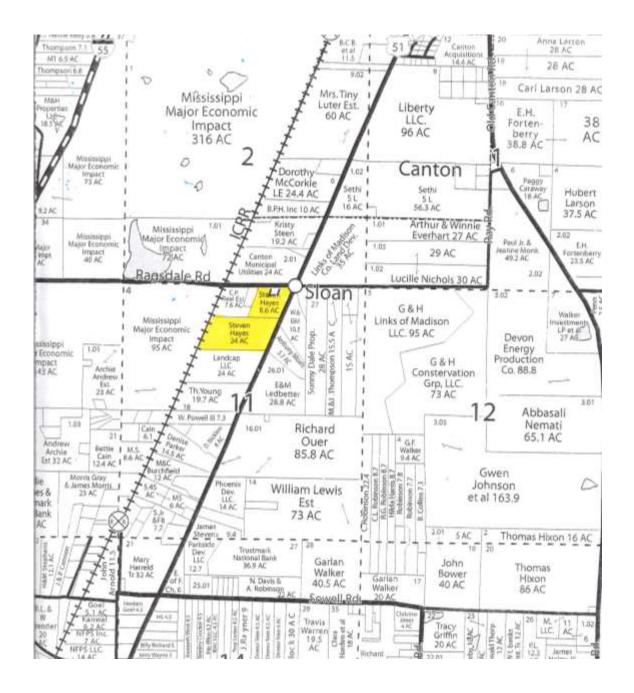

## Ownership

Denman Ferguson
601-214-6433
4 Corner Properties, LLC
577 Hwy 51 Suite A
Ridgeland, MS 39157
denman@4cornerprop.com

## MADISON COUNTY COMMERCIAL TRACT 32.32 Acres, Canton, MS

- 32.32 Acre Commercial Development
- 1440 ft of Frontage on US Hwy 51
- Growing Area of Canton MS
- Multiple Business Locations
- Close to Nissan Plant and Suppliers
- Commercial Traffic from I55, Hwy 51, Hwy 43, Hwy 16 and Hwy22
- Property Located Next to Railroad
- Hwy 51 has a Traffic Count of Over 10,000 Cars a Day
- Power & Water Available

\$15,000 per acre

Madison County Future Commercial Development Site. This property has 32 acres of prime land for commercial development, land is high with a gentle slope for good drainage. Hwy 51 has a traffic count of over 10,000 cars a day. Great highway access to US Hwy 51, 16, 43 and 22 as well as I55. Property borders the Nissan plant and railroad tracks to the west This property is priced to sell so call for more information. Call Denman Ferguson 601-214-6433