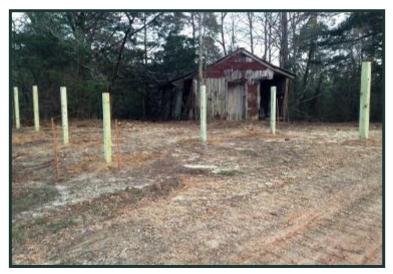

## 60 Acres - Claiborne County, MS

Affordable Paradise in Trophy White-tail Corridor of MS

- 60 acres fronts Shelby/International Rd,
- 3 Beautifully constructed food plots
- Excellent Cabin/Home-Site
- Exceptional White-tail/ Turkey Hunting
- Improved road system throughout
- Fenced, two 16' gates fronting road
- All utilities available
- Natural Waterfall

What a rare opportunity to OWN a one of a kind GEM of a property! This place is absolutely GOR-GEOUS! Tucked away in one of the most highly sought after hunting areas of the state, this property offers a wide variety of features and improvements, including: three large, carefully planned food plots, a low-maintenance/ developed road system that meanders throughout the entire property, BRAND NEW fencing along paved road frontage, two 16' gates along paved road frontage, and much more! Not to mention, the notorious Claiborne County is arguably the most credible trophy white-tail harvesting counties in Mississippi! These types of properties are difficult to find! HERE'S YOUR CHANCE! IT WON'T BE ON THE MARKET LONG!