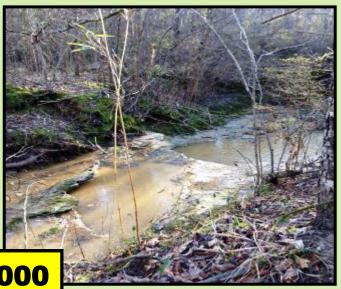

## 60 Acres - Claiborne County, MS

Affordable Paradise in Trophy White-tail Corridor of MS

- 60 acres fronts Shelby/International Rd,
- 3 Beautifully constructed food plots
- Excellent Cabin/Home-Site
- Exceptional White-tail/ Turkey Hunting
- Improved road system throughout
- Fenced, two 16' gates fronting road
- All utilities available
- Natural Waterfall

What a rare opportunity to OWN a one of a kind GEM of a property! This place is absolutely GOR-GEOUS! Tucked away in one of the most highly sought after hunting areas of the state, this property offers a wide variety of features and improvements, including: three large, carefully planned food plots, a low-maintenance/ developed road system that meanders throughout the entire property, BRAND NEW fencing along paved road frontage, two 16' gates along paved road frontage, and much more! Not to mention, the notorious Claiborne County is arguably the most credible trophy white-tail harvesting counties in Mississippi! These types of properties are difficult to find! HERE'S YOUR CHANCE! IT WON'T BE ON THE MARKET LONG!