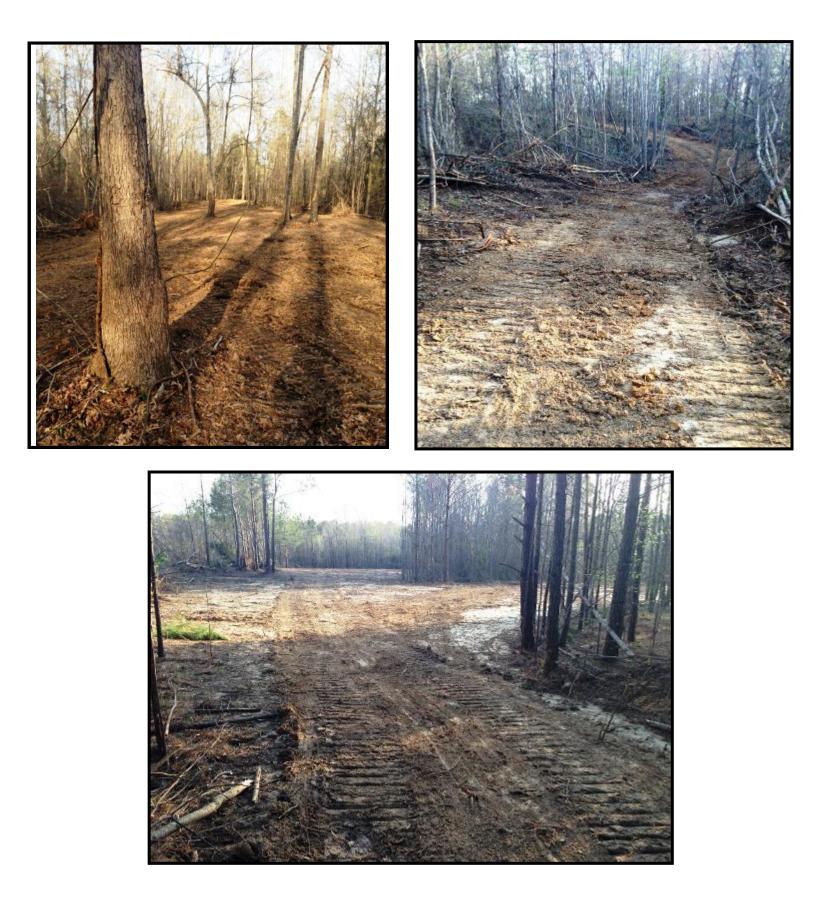

## 60 Acres - Claiborne County, MS

Affordable Paradise in Trophy White-tail Corridor of MS

- 60 acres fronts Shelby/International Rd,
- 3 Beautifully constructed food plots
- Excellent Cabin/Home-Site
- Exceptional White-tail/ Turkey Hunting
- Improved road system throughout
- Fenced, two 16' gates fronting road
- All utilities available
- Natural Waterfall

What a rare opportunity to OWN a one of a kind GEM of a property! This place is absolutely GOR-GEOUS! Tucked away in one of the most highly sought after hunting areas of the state, this property offers a wide variety of features and improvements, including: three large, carefully planned food plots, a low-maintenance/ developed road system that meanders throughout the entire property, BRAND NEW fencing along paved road frontage, two 16' gates along paved road frontage, and much more! Not to mention, the notorious Claiborne County is arguably the most credible trophy white-tail harvesting counties in Mississippi! These types of properties are difficult to find! HERE'S YOUR CHANCE! IT WON'T BE ON THE MARKET LONG!