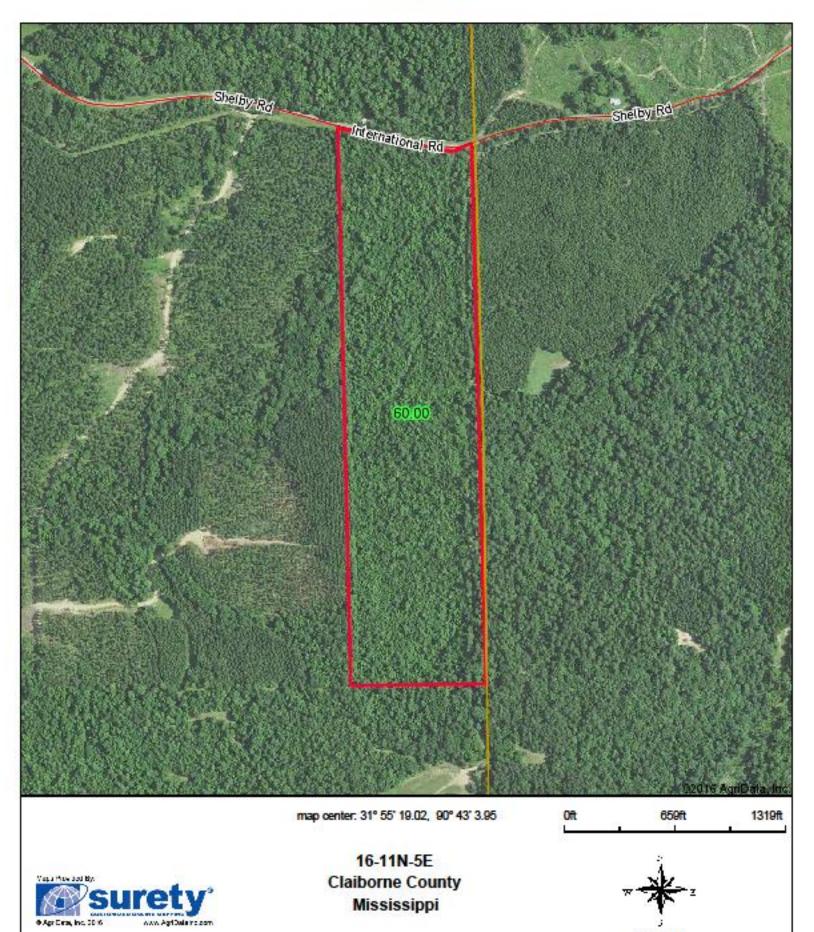

## 60 Acres - Claiborne County, MS

Affordable Paradise in Trophy White-tail Corridor of MS

- 60 acres fronts Shelby/International Rd,
- 3 Beautifully constructed food plots
- Excellent Cabin/Home-Site
- Exceptional White-tail/ Turkey Hunting
- Improved road system throughout
- Fenced, two 16' gates fronting road
- All utilities available
- Natural Waterfall

4 Corner Properties, LLC 577 HWY 51, Ste. A Ridgeland, MS 39157 www.4cornerprop..com

Aerial Map

3/18/2016