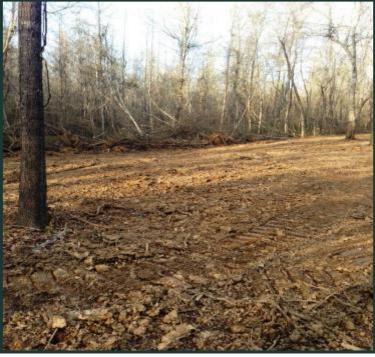

## 60 Acres - Claiborne County, MS

Affordable Paradise in Trophy White-tail Corridor of MS

- 60 acres fronts Shelby/International Rd,
- 3 Beautifully constructed food plots
- Excellent Cabin/Home-Site
- Exceptional White-tail/ Turkey Hunting
- Improved road system throughout
- Fenced, two 16' gates fronting road
- All utilities available
- Natural Waterfall

What a rare opportunity to OWN a one of a kind GEM of a property! This place is absolutely GOR-GEOUS! Tucked away in one of the most highly sought after hunting areas of the state, this property offers a wide variety of features and improvements, including: three large, carefully planned food plots, a low-maintenance/ developed road system that meanders throughout the entire property, BRAND NEW fencing along paved road frontage, two 16' gates along paved road frontage, and much more! Not to mention, the notorious Claiborne County is arguably the most credible trophy white-tail harvesting counties in Mississippi! These types of properties are difficult to find! HERE'S YOUR CHANCE! IT WON'T BE ON THE MARKET LONG!