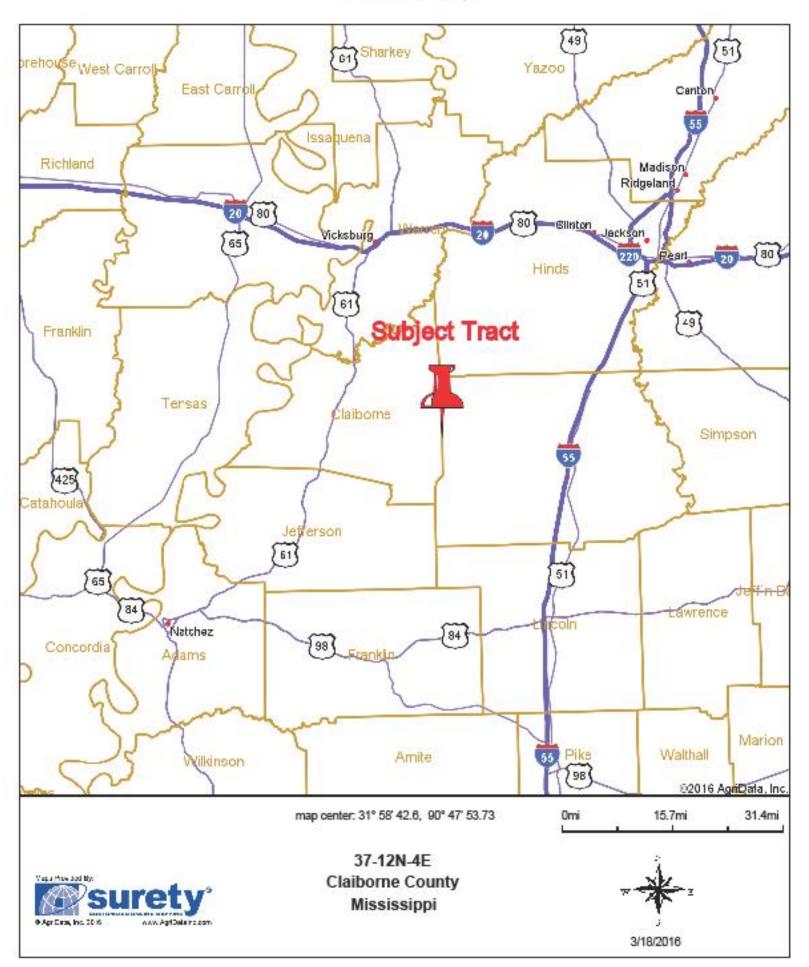

**Directions:** From Natchez, MS head North on HWY 61 for approximately 40 miles, turn right onto MS-18 E. Continue on MS-18 E for 8 miles, take slight right onto MS-548 and continue for 6.9 miles then take left onto Shelby Road. Continue for 1.4 miles and property is on the right.

## **Directional Map**