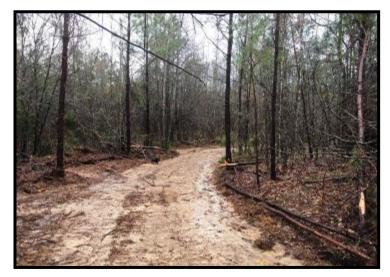

## 60 Acres - Claiborne County, MS

Affordable Paradise in Trophy White-tail Corridor of MS

- 60 acres fronts Shelby/International Rd,
- 3 Beautifully constructed food plots
- Excellent Cabin/Home-Site
- Exceptional White-tail/ Turkey Hunting
- Improved road system throughout
- Fenced, two 16' gates fronting road
- All utilities available
- Natural Waterfall

What a rare opportunity to OWN a one of a kind GEM of a property! This place is absolutely GOR-GEOUS! Tucked away in one of the most highly sought after hunting areas of the state, this property offers a wide variety of features and improvements, including: three large, carefully planned food plots, a low-maintenance/ developed road system that meanders throughout the entire property, BRAND NEW fencing along paved road frontage, two 16' gates along paved road frontage, and much more! Not to mention, the notorious Claiborne County is arguably the most credible trophy white-tail harvesting counties in Mississippi! These types of properties are difficult to find! HERE'S YOUR CHANCE! IT WON'T BE ON THE MARKET LONG!