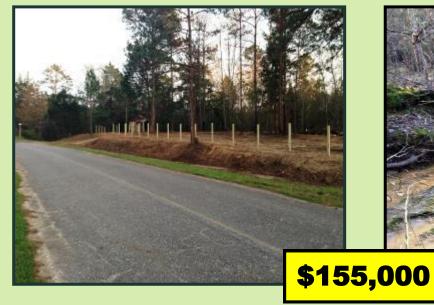

## 60 Acres - Claiborne County, MS

Affordable Paradise in Trophy White-tail Corridor of MS

- 60 acres fronts Shelby/International Rd,
- 3 Beautifully constructed food plots
- Excellent Cabin/Home-Site
- Exceptional White-tail/ Turkey Hunting
- Improved road system throughout
- Fenced, two 16' gates fronting road
- All utilities available
- Natural Waterfall

What a rare opportunity to OWN a one of a kind GEM of a property! This place is absolutely GOR-GEOUS! Tucked away in one of the most highly sought after hunting areas of the state, this property offers a wide variety of features and improvements, including: three large, carefully planned food plots, a low-maintenance/ developed road system that meanders throughout the entire property, BRAND NEW fencing along paved road frontage, two 16' gates along paved road frontage, and much more! Not to mention, the notorious Claiborne County is arguably the most credible trophy white-tail harvesting counties in Mississippi! These types of properties are difficult to find! HERE'S YOUR CHANCE! IT WON'T BE ON THE MARKET LONG!