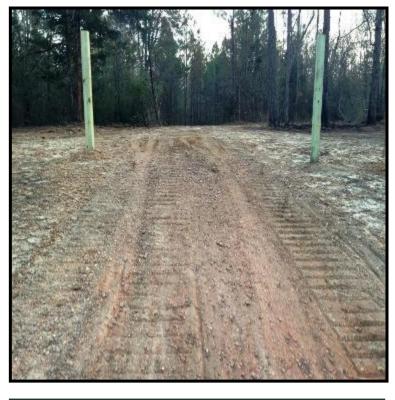

## 60 Acres - Claiborne County, MS

Affordable Paradise in Trophy White-tail Corridor of MS

- 60 acres fronts Shelby/International Rd,
- 3 Beautifully constructed food plots
- Excellent Cabin/Home-Site
- Exceptional White-tail/ Turkey Hunting
- Improved road system throughout
- Fenced, two 16' gates fronting road
- All utilities available
- Natural Waterfall

What a rare opportunity to OWN a one of a kind GEM of a property! This place is absolutely GOR-GEOUS! Tucked away in one of the most highly sought after hunting areas of the state, this property offers a wide variety of features and improvements, including: three large, carefully planned food plots, a low-maintenance/ developed road system that meanders throughout the entire property, BRAND NEW fencing along paved road frontage, two 16' gates along paved road frontage, and much more! Not to mention, the notorious Claiborne County is arguably the most credible trophy white-tail harvesting counties in Mississippi! These types of properties are difficult to find! HERE'S YOUR CHANCE! IT WON'T BE ON THE MARKET LONG!